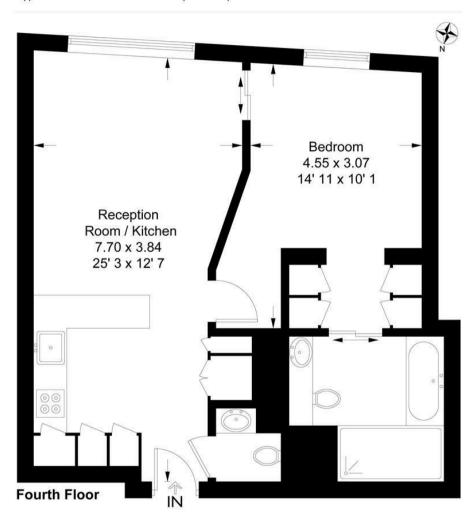

#### Riverwalk

Approximate Gross Internal Area = 600 sq ft / 55.8 sq m

This plan is not to scale and must be used as layout guidance only. All measurements and areas are approximate and should not be relied upon to provide accurate information. This plan must not be relied upon when making property valuations, design considerations or any other such relevant decisions. We accept no responsibility or liability (whether in contract, tort or otherwise) in relation to any loss whatsoever arising from or in connection with any use of this plan or the adequacy, accuracy or completeness of it or any information within it.