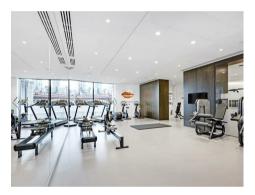

### £775 Per Week

We are pleased to offer to rent this 1 bedroom apartment located on the 4th floor (with lift) of Riverwalk, a stunning new development situated on the banks of the River Thames by Vauxhall Bridge in Westminster. This bright and spacious apartment further comprises of a bright reception room with floor to ceiling windows accessing a large private balcony, there is a smart Kitchen with Miele integrated appliances, double bedroom with fitted wardrobes and contemporary bathroom. Additionally there is comfort cooling, underfloor heating in the wet rooms and a fully integrated Crestron home automation and entertainment system. Residents of Riverwalk enjoy exclusive private facilities including a fitness suite overlooking the Thames and a 24 hour concierge. The development is well located for access to the renowned local landmarks which include the Houses of Parliament, Westminster Abbey and the Tate Britain Gallery. The local transport links of Pimlico and Victoria Station is nearby providing mainline UK services including the Gatwick Express as well as the underground services of Victoria and Pimlico. Garton Jones' Westminster office is located close by so are readily available for viewings.\*\*\* Please note that the landlord requests payments in advance only.

\*\* Please note that the furniture may differ to the that displayed in the photos

Minimum Term 6 months Deposit 5 Weeks Council Tax Band F (London Borough of Westminster) EPC Rating: B (86)

- · One Bedroom Apartment
- · Open Plan Reception Room
- Kitchen with Miele Integrated Appliances
- · Contemporary Bathroom
- Furnished
- · Available: 28th September 2024
- · 24 Hour Concierge & Residents Gym
- Moments From Transport Links of Pimlico & Victoria