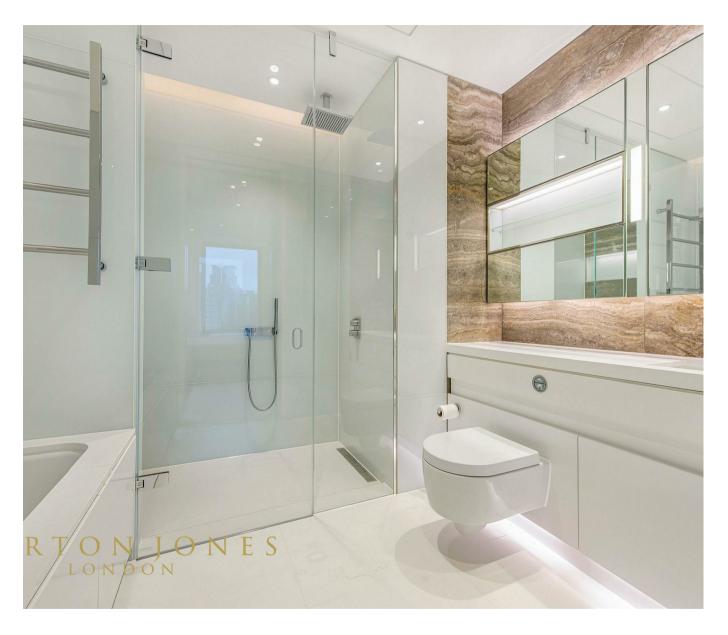

### £775 Per Week

We are pleased to offer to rent this 1 bedroom apartment located on the 4th floor (with lift) of Riverwalk, a stunning new development situated on the banks of the River Thames by Vauxhall Bridge in Westminster. This bright and spacious apartment further comprises of a bright reception room with floor to ceiling windows accessing a large private balcony, there is a smart Kitchen with Miele integrated appliances, double bedroom with fitted wardrobes and contemporary bathroom. Additionally there is comfort cooling, underfloor heating in the wet rooms and a fully integrated Crestron home automation and entertainment system. Residents of Riverwalk enjoy exclusive private facilities including a fitness suite overlooking the Thames and a 24 hour concierge. The development is well located for access to the renowned local landmarks which include the Houses of Parliament, Westminster Abbey and the Tate Britain Gallery. The local transport links of Pimlico and Victoria Station is nearby providing mainline UK services including the Gatwick Express as well as the underground services of Victoria and Pimlico. Garton Jones' Westminster office is located close by so are readily available for viewings.\*\*\* Please note that the landlord requests payments in advance only.

\*\* Please note that the furniture may differ to the that displayed in the photos

Minimum Term 6 months Deposit 5 Weeks Council Tax Band F (London Borough of Westminster) EPC Rating: B (86)

- · One Bedroom Apartment
- · Open Plan Reception Room
- Kitchen with Miele Integrated Appliances
- · Contemporary Bathroom
- Furnished
- · Available: 28th September 2024
- · 24 Hour Concierge & Residents Gym
- Moments From Transport Links of Pimlico & Victoria