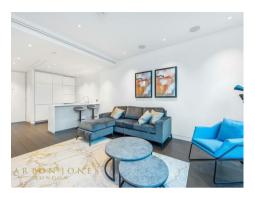

### £775 Per Week

We are pleased to offer to rent this 1 bedroom apartment located on the 4th floor (with lift) of Riverwalk, a stunning new development situated on the banks of the River Thames by Vauxhall Bridge in Westminster. This bright and spacious apartment further comprises of a bright reception room with floor to ceiling windows accessing a large private balcony, there is a smart Kitchen with Miele integrated appliances, double bedroom with fitted wardrobes and contemporary bathroom. Additionally there is comfort cooling, underfloor heating in the wet rooms and a fully integrated Crestron home automation and entertainment system. Residents of Riverwalk enjoy exclusive private facilities including a fitness suite overlooking the Thames and a 24 hour concierge. The development is well located for access to the renowned local landmarks which include the Houses of Parliament, Westminster Abbey and the Tate Britain Gallery. The local transport links of Pimlico and Victoria Station is nearby providing mainline UK services including the Gatwick Express as well as the underground services of Victoria and Pimlico. Garton Jones' Westminster office is located close by so are readily available for viewings.\*\*\* Please note that the landlord requests payments in advance only.

\*\* Please note that the furniture may differ to the that displayed in the photos

Minimum Term 6 months Deposit 5 Weeks Council Tax Band F (London Borough of Westminster) EPC Rating: B (86)

- · One Bedroom Apartment
- · Open Plan Reception Room
- Kitchen with Miele Integrated Appliances
- · Contemporary Bathroom
- Furnished
- · Available: 28th September 2024
- · 24 Hour Concierge & Residents Gym
- Moments From Transport Links of Pimlico & Victoria