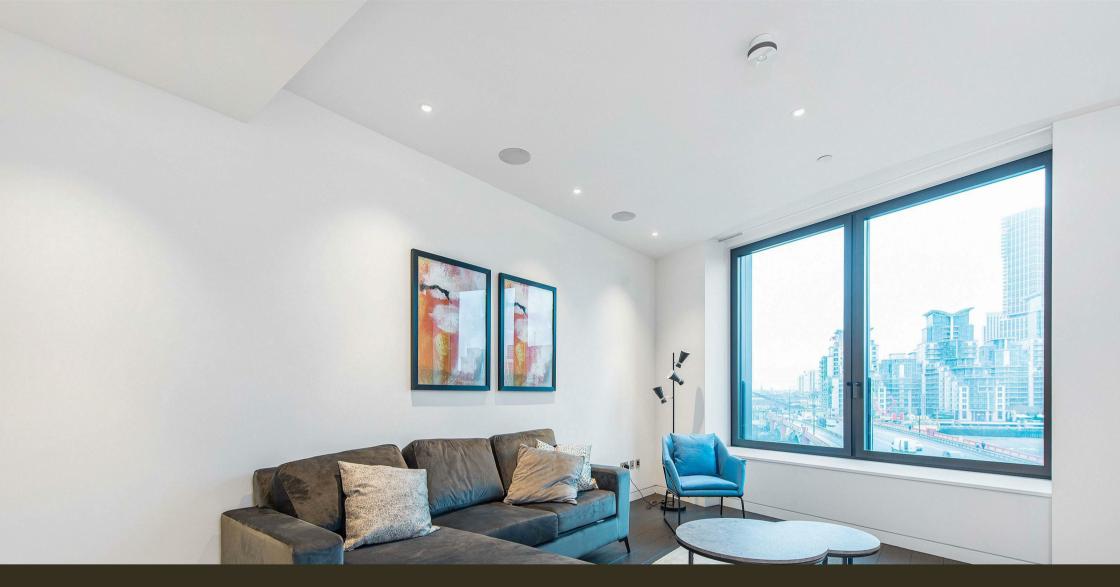

### £775 Per Week

We are pleased to offer to rent this 1 bedroom apartment located on the 4th floor (with lift) of Riverwalk, a stunning new development situated on the banks of the River Thames by Vauxhall Bridge in Westminster. This bright and spacious apartment further comprises of a bright reception room with floor to ceiling windows accessing a large private balcony, there is a smart Kitchen with Miele integrated appliances, double bedroom with fitted wardrobes and contemporary bathroom. Additionally there is comfort cooling, underfloor heating in the wet rooms and a fully integrated Crestron home automation and entertainment system. Residents of Riverwalk enjoy exclusive private facilities including a fitness suite overlooking the Thames and a 24 hour concierge. The development is well located for access to the renowned local landmarks which include the Houses of Parliament, Westminster Abbey and the Tate Britain Gallery. The local transport links of Pimlico and Victoria Station is nearby providing mainline UK services including the Gatwick Express as well as the underground services of Victoria and Pimlico. Garton Jones' Westminster office is located close by so are readily available for viewings.\*\*\* Please note that the landlord requests payments in advance only.

\*\* Please note that the furniture may differ to the that displayed in the photos

Minimum Term 6 months Deposit 5 Weeks Council Tax Band F (London Borough of Westminster) EPC Rating: B (86)

- · One Bedroom Apartment
- · Open Plan Reception Room
- Kitchen with Miele Integrated Appliances
- · Contemporary Bathroom
- Furnished
- · Available: 28th September 2024
- · 24 Hour Concierge & Residents Gym
- Moments From Transport Links of Pimlico & Victoria