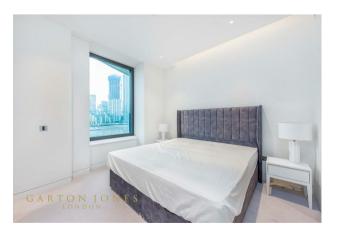

### £775 Per Week

We are pleased to offer to rent this 1 bedroom apartment located on the 4th floor (with lift) of Riverwalk, a stunning new development situated on the banks of the River Thames by Vauxhall Bridge in Westminster. This bright and spacious apartment further comprises of a bright reception room with floor to ceiling windows accessing a large private balcony, there is a smart Kitchen with Miele integrated appliances, double bedroom with fitted wardrobes and contemporary bathroom. Additionally there is comfort cooling, underfloor heating in the wet rooms and a fully integrated Crestron home automation and entertainment system. Residents of Riverwalk enjoy exclusive private facilities including a fitness suite overlooking the Thames and a 24 hour concierge. The development is well located for access to the renowned local landmarks which include the Houses of Parliament, Westminster Abbey and the Tate Britain Gallery. The local transport links of Pimlico and Victoria Station is nearby providing mainline UK services including the Gatwick Express as well as the underground services of Victoria and Pimlico. Garton Jones' Westminster office is located close by so are readily available for viewings.\*\*\* Please note that the landlord requests payments in advance only.

\*\* Please note that the furniture may differ to the that displayed in the photos

Minimum Term 6 months Deposit 5 Weeks Council Tax Band F (London Borough of Westminster) EPC Rating: B (86)

- · One Bedroom Apartment
- · Open Plan Reception Room
- Kitchen with Miele Integrated Appliances
- · Contemporary Bathroom
- Furnished
- · Available: 28th September 2024
- · 24 Hour Concierge & Residents Gym
- Moments From Transport Links of Pimlico & Victoria