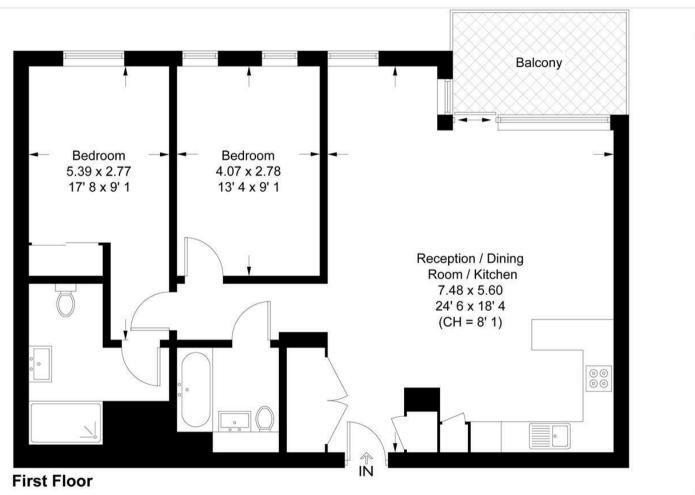

#### **Rosamond House**

Approximate Gross Internal Area = 880 sq ft / 81.8 sq m

GARTONJONES

This plan is not to scale and must be used as layout guidance only. All measurements and areas are approximate and should not be relied upon to provide accurate information. This plan must not be relied upon when making property valuations, design considerations or any other such relevant decisions. We accept no responsibility or liability (whether in contract, tort or otherwise) in relation to any loss whatsoever arising from or in connection with any use of this plan or the adequacy, accuracy or completeness of it or any information within it.