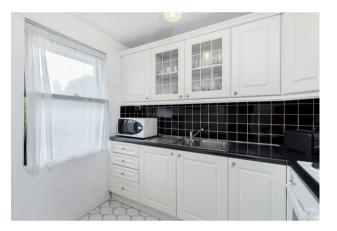

### £475 Per Week

We are pleased to offer this well presented one bedroom apartment located on the 3rd floor (with lift) in this established development moments from Pimlico Tube Station. This bright property is offered furnished and also includes heating and hot water charges within the rent, the accommodation comprises of a good size reception room, a separate integrated kitchen, ample storage and a bathroom with shower over bath. Longleat House forms part of the popular Lillington Gardens development which is within a few minutes' walk of the River Thames and Tate Britain, Victoria Station and the many amenities of Pimlico are all within easy reach. Graton Jones manage this property and are readily available for viewings.

\*\*Please note that the furniture may differ to that shown in the current photos

Minimum Term 12 Months Deposit 5 Weeks Council Tax Band C (London Borough Of Westminster) EPC Rating: C (77)

- One Bedroom Apartment
- 3rd Floor
- Living Room
- Separate Kitchen
- Furnished
- Modern Bathroom With Shower Over Bath
- Available: 11th September 2024
- Moments From Pimlico Tube Station, The River Thames And Tate Britain
- · Easy Access To Vauxhall And Victoria