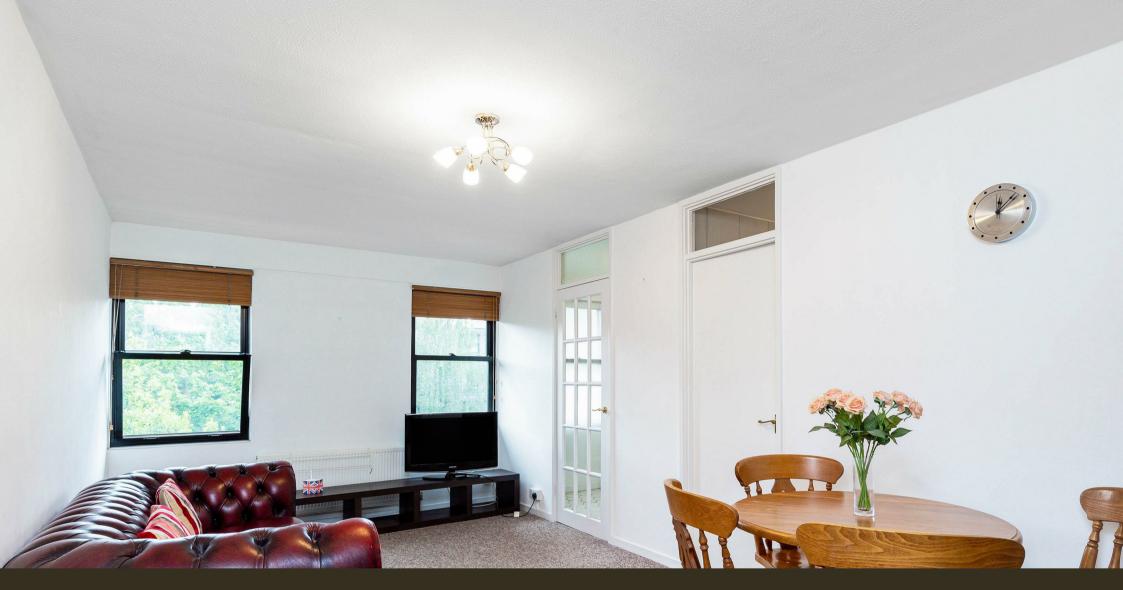

### £475 Per Week

We are pleased to offer this well presented one bedroom apartment located on the 3rd floor (with lift) in this established development moments from Pimlico Tube Station. This bright property is offered furnished and also includes heating and hot water charges within the rent, the accommodation comprises of a good size reception room, a separate integrated kitchen, ample storage and a bathroom with shower over bath. Longleat House forms part of the popular Lillington Gardens development which is within a few minutes' walk of the River Thames and Tate Britain, Victoria Station and the many amenities of Pimlico are all within easy reach. Graton Jones manage this property and are readily available for viewings.

\*\*Please note that the furniture may differ to that shown in the current photos

Minimum Term 12 Months Deposit 5 Weeks Council Tax Band C (London Borough Of Westminster) EPC Rating: C (77)

- One Bedroom Apartment
- 3rd Floor
- Living Room
- Separate Kitchen
- Furnished
- Modern Bathroom With Shower Over Bath
- Available: 11th September 2024
- Moments From Pimlico Tube Station, The River Thames And Tate Britain
- · Easy Access To Vauxhall And Victoria