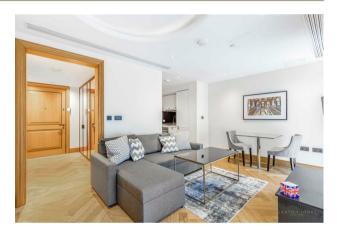

### £750 Per Week

We are pleased to offer this fabulous one bedroom apartment to let located on the 2nd floor (with lift) of this luxury new building close to the River Thames, the Houses of Parliament and Tate Gallery. This bright and spacious apartment measures at 548 square feet and is available for immediate occupation. The accommodation comprises of an open plan reception room with a smart integrated kitchen, double bedroom with fitted wardrobes and a luxury bathroom. Other features include comfort cooling, wood flooring and the use of secure underground parking. Residents of Abell House will benefit from a 24-hour concierge service, as well as a health spa with swimming pool and fitness centre. John Islip Street is extremely convenient for access to many of the renowned local landmarks which include the Houses of Parliament, Westminster Abbey, Tate Britain and the River Thames. Local transport links are excellent and include St James's Park, Westminster and Victoria Station which also provides mainline UK services including the Gatwick Express as well as the underground services. The area has an abundance of amenities such as Sainsbury's, Waitrose, Marks & Spencer's and a Curzon Cinema plus following on from the extensive regeneration of Victoria street a selection of many new restaurants to complement existing ones such the Vincent Rooms, The Cinnamon Club, the Ivy Bar and Grill and Yaatra based in the Old Westminster Fire Station.

\*\*Please note that the furniture may differ to that shown in the current photos

Council Tax Band E (London Borough Of Westminster) Minimum Term 8 Months Deposit 5 Weeks EPC Rating: B (85)

- · Stunning One Bedroom Apartment
- · 548 Square Feet (50.9 Sq.M)
- · 2nd Floor (Lift)
- · Open Plan Reception Room
- · Integrated Kitchen
- · Luxury Bathroom
- · Available Immediate Occupation
- · Secure Underground Parking
- 24 Hour Concierge & Residents Health Spa with Gym & Swimming Pool
- Walking Distance to St James's Park, Westminster & Victoria Transport Links & Amenities