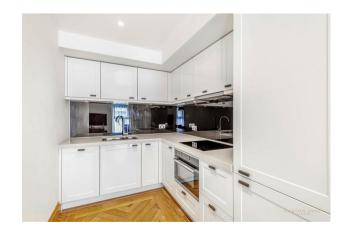

### £750 Per Week

We are pleased to offer this fabulous one bedroom apartment to let located on the 2nd floor (with lift) of this luxury new building close to the River Thames, the Houses of Parliament and Tate Gallery. This bright and spacious apartment measures at 548 square feet and is available for immediate occupation. The accommodation comprises of an open plan reception room with a smart integrated kitchen, double bedroom with fitted wardrobes and a luxury bathroom. Other features include comfort cooling, wood flooring and the use of secure underground parking. Residents of Abell House will benefit from a 24-hour concierge service, as well as a health spa with swimming pool and fitness centre. John Islip Street is extremely convenient for access to many of the renowned local landmarks which include the Houses of Parliament, Westminster Abbey, Tate Britain and the River Thames. Local transport links are excellent and include St James's Park, Westminster and Victoria Station which also provides mainline UK services including the Gatwick Express as well as the underground services. The area has an abundance of amenities such as Sainsbury's, Waitrose, Marks & Spencer's and a Curzon Cinema plus following on from the extensive regeneration of Victoria street a selection of many new restaurants to complement existing ones such the Vincent Rooms, The Cinnamon Club, the Ivy Bar and Grill and Yaatra based in the Old Westminster Fire Station.

\*\*Please note that the furniture may differ to that shown in the current photos

Council Tax Band E (London Borough Of Westminster) Minimum Term 8 Months Deposit 5 Weeks EPC Rating: B (85)

- · Stunning One Bedroom Apartment
- · 548 Square Feet (50.9 Sq.M)
- · 2nd Floor (Lift)
- · Open Plan Reception Room
- · Integrated Kitchen
- · Luxury Bathroom
- · Available Immediate Occupation
- · Secure Underground Parking
- 24 Hour Concierge & Residents Health Spa with Gym & Swimming Pool
- Walking Distance to St James's Park, Westminster & Victoria Transport Links & Amenities