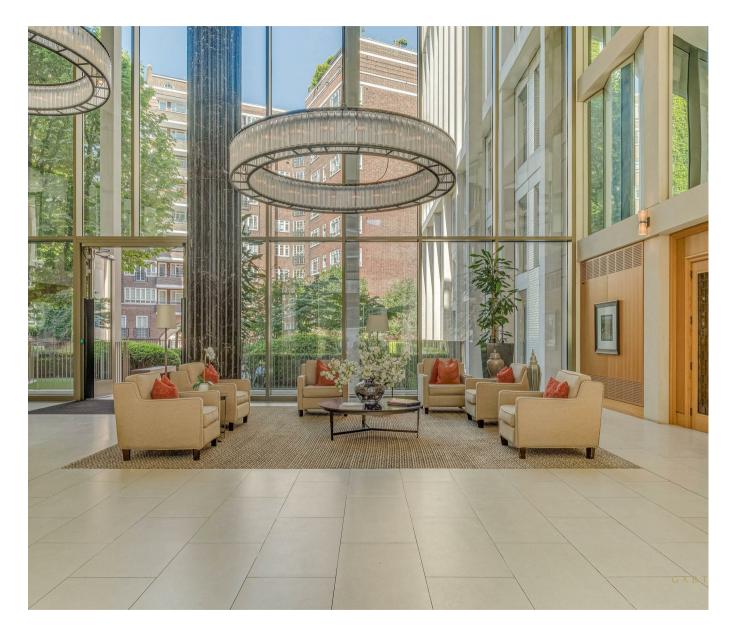

### £750 Per Week

We are pleased to offer this fabulous one bedroom apartment to let located on the 2nd floor (with lift) of this luxury new building close to the River Thames, the Houses of Parliament and Tate Gallery. This bright and spacious apartment measures at 548 square feet and is available for immediate occupation. The accommodation comprises of an open plan reception room with a smart integrated kitchen, double bedroom with fitted wardrobes and a luxury bathroom. Other features include comfort cooling, wood flooring and the use of secure underground parking. Residents of Abell House will benefit from a 24-hour concierge service, as well as a health spa with swimming pool and fitness centre. John Islip Street is extremely convenient for access to many of the renowned local landmarks which include the Houses of Parliament, Westminster Abbey, Tate Britain and the River Thames. Local transport links are excellent and include St James's Park, Westminster and Victoria Station which also provides mainline UK services including the Gatwick Express as well as the underground services. The area has an abundance of amenities such as Sainsbury's, Waitrose, Marks & Spencer's and a Curzon Cinema plus following on from the extensive regeneration of Victoria street a selection of many new restaurants to complement existing ones such the Vincent Rooms, The Cinnamon Club, the Ivy Bar and Grill and Yaatra based in the Old Westminster Fire Station.

\*\*Please note that the furniture may differ to that shown in the current photos

Council Tax Band E (London Borough Of Westminster) Minimum Term 8 Months Deposit 5 Weeks EPC Rating: B (85)

- · Stunning One Bedroom Apartment
- · 548 Square Feet (50.9 Sq.M)
- · 2nd Floor (Lift)
- · Open Plan Reception Room
- · Integrated Kitchen
- · Luxury Bathroom
- · Available Immediate Occupation
- · Secure Underground Parking
- 24 Hour Concierge & Residents Health Spa with Gym & Swimming Pool
- Walking Distance to St James's Park, Westminster & Victoria Transport Links & Amenities