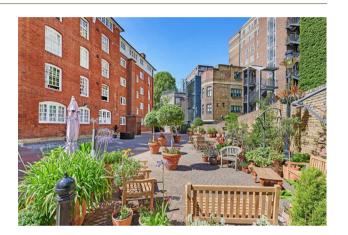

## £360 Per Week

We are pleased to offer this studio apartment available to rent immediately in this pretty red brick period building in the sought after, Millbank Estate. The property comprises a reception room, a good size separate eat-in kitchen, bathroom and gas central heating. Morland House is located on Marsham Street and the development is situated behind The Tate Gallery and is only moments from the River Thames and other London attractions such as the Houses of Parliament, Big Ben and The London Eye. The transport links of St James's Park, Pimlico, Westminster and Victoria are all within walking distance. The area has an abundance of amenities including Sainsbury's, Tesco, Waitrose, Marks & Spencer's and a Curzon Cinema plus following on from the extensive regeneration of Victoria street a selection of many new restaurants to compliment existing ones such as The Cinnamon Club and many more.

\*\*Please note that the furniture may differ to that shown in the current photos

Council Tax Band C (London Borough of Westminster) Minimum Term 12 months 5 Weeks Deposit EPC Rating D (67)

- · Studio Apartment
- · Red Brick Development
- · 329 Square Feet (30.6 Sq.M)
- · 2nd Floor
- · Separate Eat In Kitchen
- · Bathroom
- · Available Immediately
- Moments From Pimlico, Westminster and Victoria Transport Links
- · Close To Many Amenities