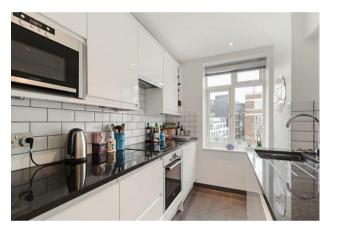

# £525 Per Week

A bright and spacious studio apartment available to rent on the 8th floor (with lift) of this established and very popular development in Westminster, close to the River Thames, Houses of Parliament and Tate Gallery. The apartment is offered furnished and the property offers a separate modern kitchen, reception room and bedroom area with a contemporary bathroom. Marsham Court offers a communal hot water and heating system and a 24 hour concierge and you will be well located to a good selection of local amenities including shops and many popular restaurants. The transport services of Pimlico, Westminster, St James's Park and Victoria are all within walking distance. Marsham Street is fortunate to be in a superb Westminster location surrounded by an array of iconic London landmarks with Big Ben, Houses of Parliament and the Tate Gallery. A plethora of hotels, eateries and retails shops which include The Goring, St Ermins', St James Conrad, The Ivy Victoria, Aster and Flight Club to name just a few. Just a short walk away is the Chelsea College of Arts and St Johns Smith Square Concert Halls offering a variety of classical musical performances. Garton Jones manage this apartment and are located on the same road for viewings.