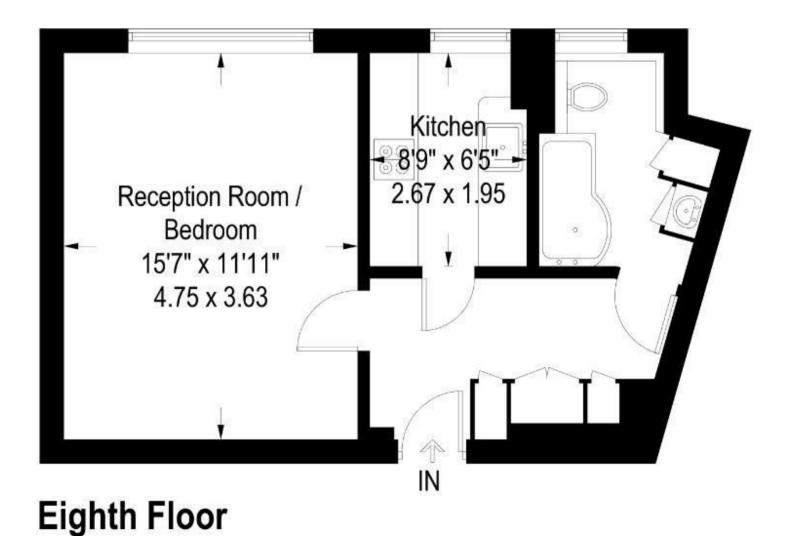

#### Marsham Street, Westminster, SW1P

Approximate Gross Internal Area = 394 sq ft / 36.6 sq m