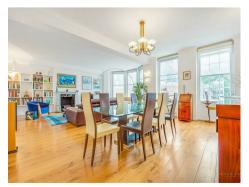

### £2,150,000 Share of Freehold

An opportunity to purchase this exquisite 3 bedroom lateral apartment located on the 3rd floor (residents lift) within this highly sought after elegant mansion block located in the heart of Old Westminster. The bright and spacious accommodation 1542sqft (143.3sqm) comprises of a welcoming entrance hall, a separate modern integrated kitchen with island, stunning open plan reception room and dining room which provides an abundance of natural light, a master bedroom and two further bedrooms, a contemporary family bathroom and shower room. This property also benefits from a separate basement storage room. North Court is positioned in one of the City of Westminster's Conservation Areas and the block is a small intimate development comprising of just 15 apartment's which enhances a sense of exclusivity with a dedicated live-in porter. Great Peter Street is close to St John's concert hall on Smith Square as well as Westminster Abbey. The amenities of Victoria Street and Horseferry Road are all close by providing excellent shopping facilities and wonderful restaurants. Nearby transport links include Westminster underground station (Circle, District and Jubilee lines) 0.4 miles. St James's Park underground station (Circle and District lines) 0.5 miles.