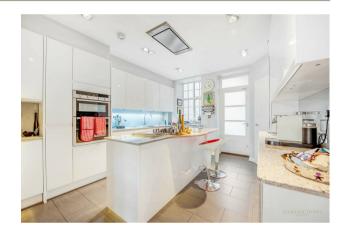

### £2,150,000 Share of Freehold

An opportunity to purchase this exquisite 3 bedroom lateral apartment located on the 3rd floor (residents lift) within this highly sought after elegant mansion block located in the heart of Old Westminster. The bright and spacious accommodation 1542sqft (143.3sqm) comprises of a welcoming entrance hall, a separate modern integrated kitchen with island, stunning open plan reception room and dining room which provides an abundance of natural light, a master bedroom and two further bedrooms, a contemporary family bathroom and shower room. This property also benefits from a separate basement storage room. North Court is positioned in one of the City of Westminster's Conservation Areas and the block is a small intimate development comprising of just 15 apartment's which enhances a sense of exclusivity with a dedicated live-in porter. Great Peter Street is close to St John's concert hall on Smith Square as well as Westminster Abbey. The amenities of Victoria Street and Horseferry Road are all close by providing excellent shopping facilities and wonderful restaurants. Nearby transport links include Westminster underground station (Circle, District and Jubilee lines) 0.4 miles. St James's Park underground station (Circle and District lines) 0.5 miles.

Share of Freehold (with a 999 Year Lease) Service Charge approximately £10,000 Per Annum. Council Tax Band E (London Borough of Westminster) EPC Rating C (79)

- · Spacious Three Bedroom Apartment
- 1542 sq. ft (143.3 sqm)
- · 3rd Floor (Lift)
- · Modern Separate Kitchen
- · Impressive Bright Lounge / Dining Room
- · Share of Freehold
- · Elegant Mansion Block
- · Dedicated Live In Porter
- Close To Selection of Shops & Restaurants
- · Walking Distance To St James's Park, Westminster & Victoria Transport Links