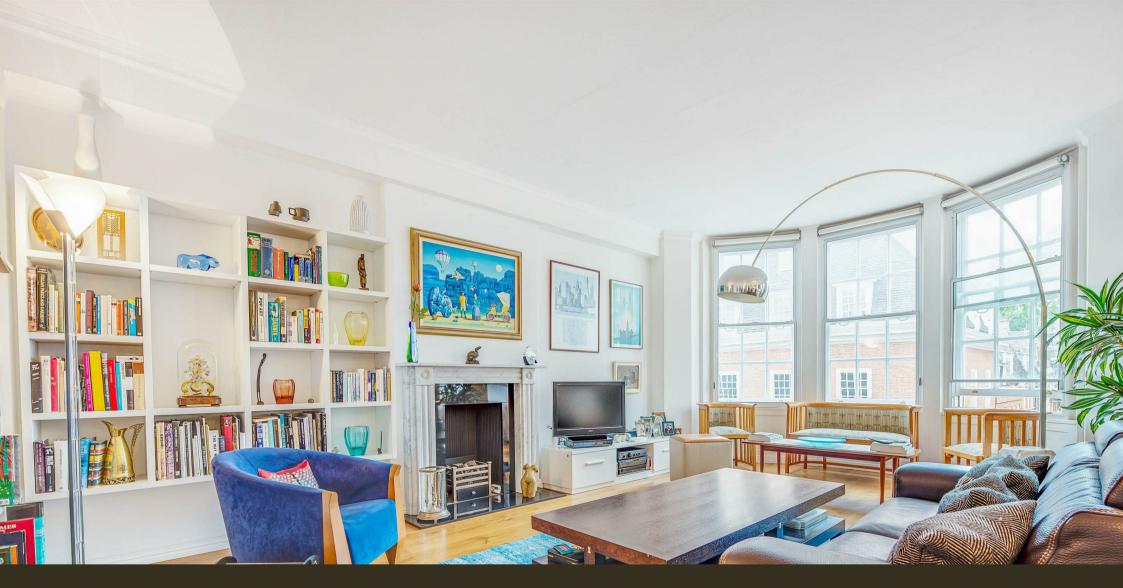

### £2,150,000 Share of Freehold

An opportunity to purchase this exquisite 3 bedroom lateral apartment located on the 3rd floor (residents lift) within this highly sought after elegant mansion block located in the heart of Old Westminster. The bright and spacious accommodation 1542sqft (143.3sqm) comprises of a welcoming entrance hall, a separate modern integrated kitchen with island, stunning open plan reception room and dining room which provides an abundance of natural light, a master bedroom and two further bedrooms, a contemporary family bathroom and shower room. This property also benefits from a separate basement storage room. North Court is positioned in one of the City of Westminster's Conservation Areas and the block is a small intimate development comprising of just 15 apartment's which enhances a sense of exclusivity with a dedicated live-in porter. Great Peter Street is close to St John's concert hall on Smith Square as well as Westminster Abbey. The amenities of Victoria Street and Horseferry Road are all close by providing excellent shopping facilities and wonderful restaurants. Nearby transport links include Westminster underground station (Circle, District and Jubilee lines) 0.4 miles. St James's Park underground station (Circle and District lines) 0.5 miles.

Share of Freehold (with a 999 Year Lease) Service Charge approximately £10,000 Per Annum. Council Tax Band E (London Borough of Westminster) EPC Rating C (79)

- · Spacious Three Bedroom Apartment
- 1542 sq. ft (143.3 sqm)
- · 3rd Floor (Lift)
- · Modern Separate Kitchen
- · Impressive Bright Lounge / Dining Room
- · Share of Freehold
- · Elegant Mansion Block
- · Dedicated Live In Porter
- Close To Selection of Shops & Restaurants
- · Walking Distance To St James's Park, Westminster & Victoria Transport Links