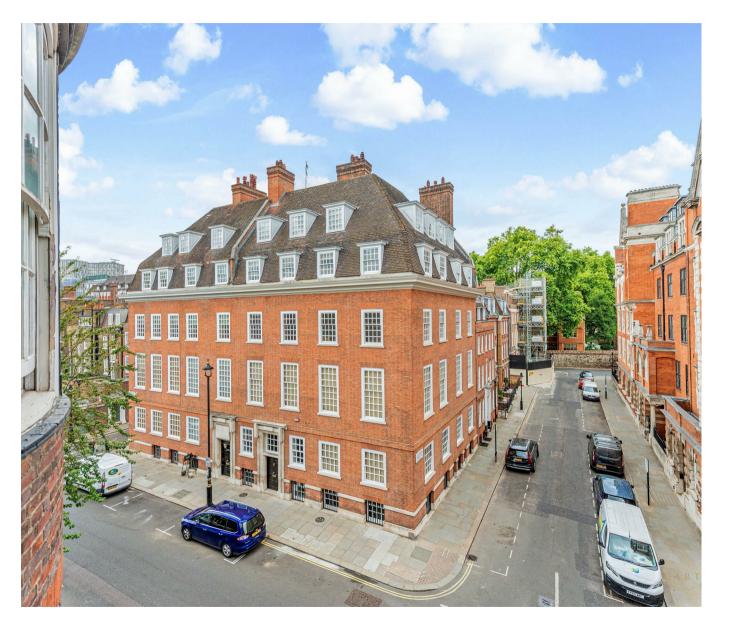

### £2,150,000 Share of Freehold

An opportunity to purchase this exquisite 3 bedroom lateral apartment located on the 3rd floor (residents lift) within this highly sought after elegant mansion block located in the heart of Old Westminster. The bright and spacious accommodation 1542sqft (143.3sqm) comprises of a welcoming entrance hall, a separate modern integrated kitchen with island, stunning open plan reception room and dining room which provides an abundance of natural light, a master bedroom and two further bedrooms, a contemporary family bathroom and shower room. This property also benefits from a separate basement storage room. North Court is positioned in one of the City of Westminster's Conservation Areas and the block is a small intimate development comprising of just 15 apartment's which enhances a sense of exclusivity with a dedicated live-in porter. Great Peter Street is close to St John's concert hall on Smith Square as well as Westminster Abbey. The amenities of Victoria Street and Horseferry Road are all close by providing excellent shopping facilities and wonderful restaurants. Nearby transport links include Westminster underground station (Circle, District and Jubilee lines) 0.4 miles. St James's Park underground station (Circle and District lines) 0.5 miles.