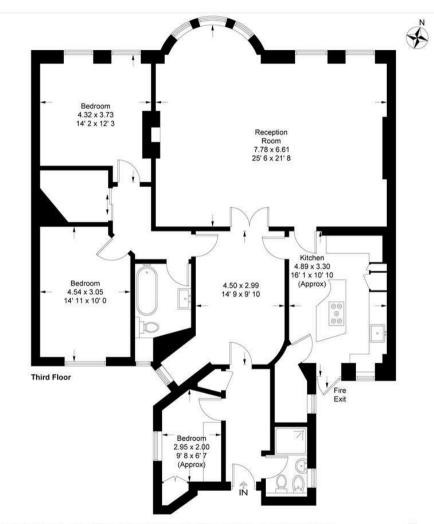

#### **North Court**

Approximate Gross Internal Area = 1542 sq ft / 143.3 sq m

GARTON JONES

This plan is not to scale and must be used as layout guidance only. All measurements and areas are approximate and should not be relied upon to provide accurate information. This plan must not be relied upon when making property valuations, design considerations only other such relevant decisions. We accept no responsibility or liability (whether in contract, tort or otherwise) in relation to any loss whatsoever arising from or in connection with any use of this plan or the adequacy, accuracy or completeness of it or any information within it.