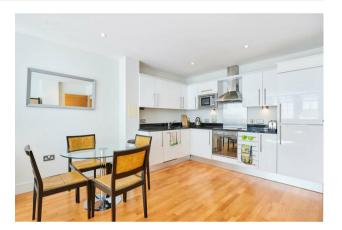

#### £700 Per Week

We are pleased to offer this fabulous one double bedroom apartment available to rent in this popular development in Westminster close to the River Thames. The property is offered furnished and is available for occupation from the 1st September 2024. The living space comprises of a reception room with a modern integrated kitchen, a good size double bedroom with access to a superb private terrace, a modern bathroom and ample storage throughout. As a resident of Romney House you will also have the use of a 24 hour concierge and a well-equipped gymnasium (\*online booking required- closed for refurbishment from the 24/07/24 until the 24/09/2024). There is the option for secure underground parking but via a separate negotiation. The development is extremely convenient for access to many of the renowned local landmarks which include the Houses of Parliament, Westminster Abbey, Tate Britain Gallery and the River Thames. The local transport links of Victoria Station is nearby providing mainline UK services including the Gatwick Express as well as the underground services of Victoria, Pimlico, St James Park and Westminster. Garton Jones are based on site so are readily available for viewings.