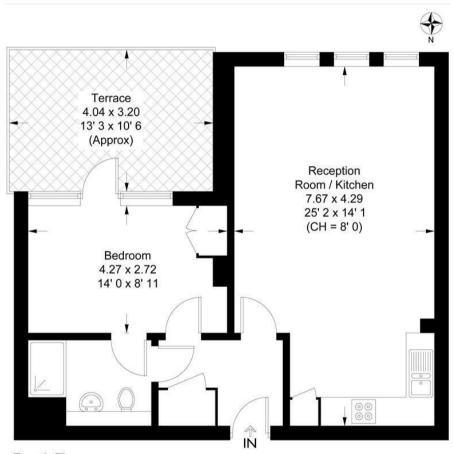

#### **Romney House**

Approximate Gross Internal Area = 581 sq ft / 54 sq m Terrace = 139 sq ft / 12.9 sq m

**Fourth Floor** 

This plan is not to scale and must be used as layout guidance only. All measurements and areas are approximate and should not be relied upon to provide accurate information. This plan must not be relied upon when making property valuations, design considerations or any other such relevant decisions. We accept no responsibility or liability (whether in contract, tont or otherwise) in relation to any loss whatsoever arising from or in connection with any use of this plan or the adequacy, accuracy or completeness of it or any information within it.