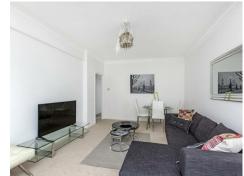

#### £635 Per Week

A bright and spacious 1 double bedroom apartment available to rent on the 6th floor (with lift) of this established and very popular development in Westminster, close to the River Thames, Houses of Parliament and Tate Gallery. The apartment is offered furnished and the property offers a separate modern kitchen, reception room with access to Juliette style balcony. Marsham Court has a communal hot water and heating system and a 24 hour concierge and you will be well located to a good selection of local amenities including shops and many popular restaurants. The transport services of Pimlico, Westminster, St James's Park and Victoria are all within walking distance. Marsham Street is fortunate to be in a superb Westminster location surrounded by an array of iconic London landmarks with Big Ben, Houses of Parliament and the Tate Gallery. A plethora of hotels, eateries and retails shops which include The Goring, St Ermins', St James Conrad, The Ivy Victoria, Aster and Flight Club to name just a few. Just a short walk away is the Chelsea College of Arts and St Johns Smith Square Concert Halls offering a variety of classical musical performances. Garton Jones manage this apartment and are located on the same road for viewings.

\*\*Please note that the furniture may differ to that shown in the current photos

Council Tax Band E (London Borough of Westminster) Minimum Term 12 months Deposit 5 Weeks EPC Rating: C (71)

- One Bedroom Apartment
- 6th Floor (With Lift)
- 573 Square Feet (53.2 Sq M
- Reception Room
- Separate Kitchen
- Bathroom
- Available 25th July 2024
- · Communal Hot Water & Heating
- Close to Local Shops & Restaurants
- Walking Distance to St James's Park, Westminster, Pimlico & Victoria Transport Links