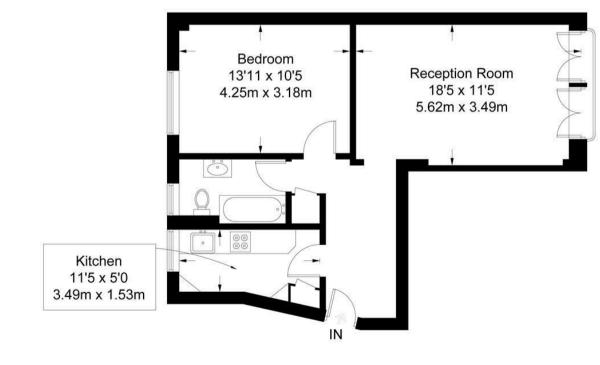

#### **Marsham Court**

Approximate Gross Internal Area = 573 sq ft / 53.2 sq m

Sixth Floor