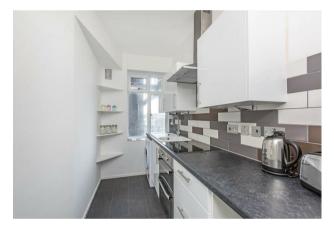

#### £635 Per Week

A bright and spacious 1 double bedroom apartment available to rent on the 6th floor (with lift) of this established and very popular development in Westminster, close to the River Thames, Houses of Parliament and Tate Gallery. The apartment is offered furnished and the property offers a separate modern kitchen, reception room with access to Juliette style balcony. Marsham Court has a communal hot water and heating system and a 24 hour concierge and you will be well located to a good selection of local amenities including shops and many popular restaurants. The transport services of Pimlico, Westminster, St James's Park and Victoria are all within walking distance. Marsham Street is fortunate to be in a superb Westminster location surrounded by an array of iconic London landmarks with Big Ben, Houses of Parliament and the Tate Gallery. A plethora of hotels, eateries and retails shops which include The Goring, St Ermins', St James Conrad, The Ivy Victoria, Aster and Flight Club to name just a few. Just a short walk away is the Chelsea College of Arts and St Johns Smith Square Concert Halls offering a variety of classical musical performances. Garton Jones manage this apartment and are located on the same road for viewings.

\*\*Please note that the furniture may differ to that shown in the current photos

Council Tax Band E (London Borough of Westminster) Minimum Term 12 months Deposit 5 Weeks EPC Rating: C (71)

- One Bedroom Apartment
- 6th Floor (With Lift)
- 573 Square Feet (53.2 Sq M
- Reception Room
- Separate Kitchen
- Bathroom
- Available 25th July 2024
- · Communal Hot Water & Heating
- Close to Local Shops & Restaurants
- Walking Distance to St James's Park, Westminster, Pimlico & Victoria Transport Links