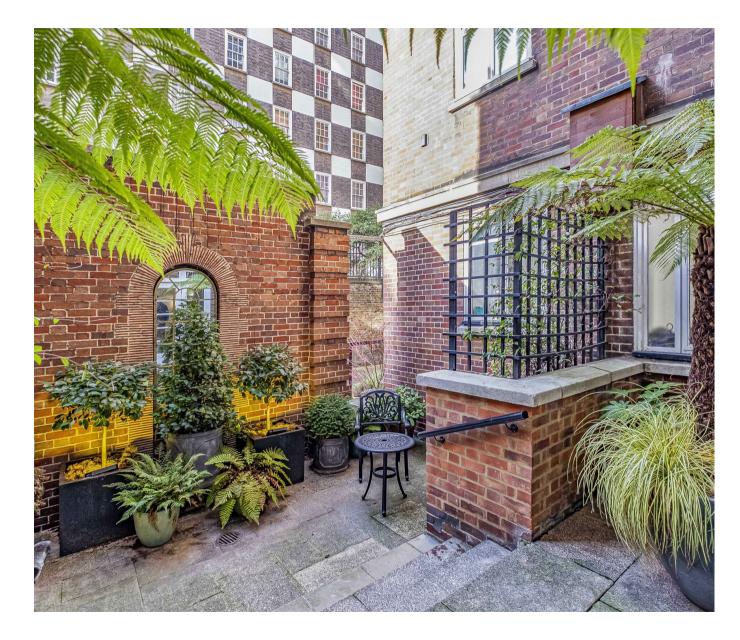

#### £635 Per Week

A bright and spacious 1 double bedroom apartment available to rent on the 6th floor (with lift) of this established and very popular development in Westminster, close to the River Thames, Houses of Parliament and Tate Gallery. The apartment is offered furnished and the property offers a separate modern kitchen, reception room with access to Juliette style balcony. Marsham Court has a communal hot water and heating system and a 24 hour concierge and you will be well located to a good selection of local amenities including shops and many popular restaurants. The transport services of Pimlico, Westminster, St James's Park and Victoria are all within walking distance. Marsham Street is fortunate to be in a superb Westminster location surrounded by an array of iconic London landmarks with Big Ben, Houses of Parliament and the Tate Gallery. A plethora of hotels, eateries and retails shops which include The Goring, St Ermins', St James Conrad, The Ivy Victoria, Aster and Flight Club to name just a few. Just a short walk away is the Chelsea College of Arts and St Johns Smith Square Concert Halls offering a variety of classical musical performances. Garton Jones manage this apartment and are located on the same road for viewings.