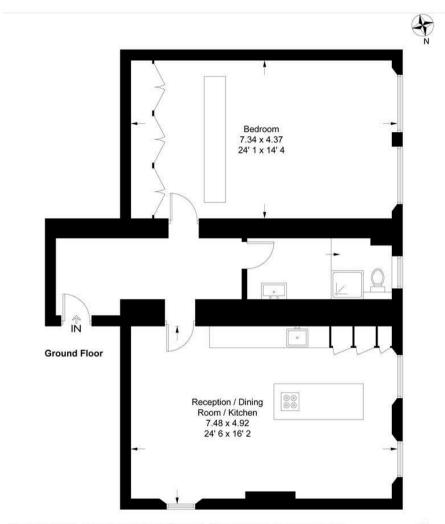

#### **Warwick Square**

Approximate Gross Internal Area = 1019 sq ft / 94.7 sq m

GARTONJONES

This plan is not to scale and must be used as layout guidance only. All measurements and areas are approximate and should not be relied upon to provide accurate information. This plan must not be relied upon when making property valuations, design considerations or any other such relevant decisions. We accept no responsibility or liability (whether in contract, tont or otherwise) in relation to any loss whatsoever arising from or in connection with any use of this plan or the adequacy, accuracy or completeness of it or any information within it.