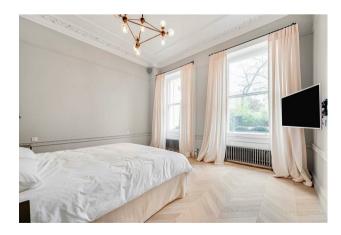

#### £850 Per Week

We are pleased to offer this simply stunning one bedroom property, situated in this striking stucco fronted building. The property boasts high ceilings throughout with many original charming features. The apartment has generous proportions of 1019 square feet (94.7 Sq. M) and comprises of a beautiful open plan modern kitchen and has a spacious dual aspect reception room with views towards Warwick Square Gardens. The principal bedroom offers ample fitted bespoke storage and built in wardrobes and a contemporary chic shower room. Warwick Square has long been considered one of prime central London's most favoured locations and the apartment comes with access to the award-winning gardens, which include a children's play area and tennis court as well as plenty of private places to sit and relax. The square is conveniently located for the local shops, bars and restaurants the area has to offer, as well as being 0.5 miles to Belgravia (Elizabeth Street) and 0.9 miles to Sloane Square and the Kings Road. Victoria Station is close and offers great travel links like the Gatwick Express as well as the District and Circle Underground lines and the Victoria line which offers speedy links into the City and Canary Wharf. Garton Jones are close by and internal viewings are highly recommended to appreciate the high quality of this truly unique property.

Please note furniture may differ to that shown in the current photos.

Security Deposit 5 Weeks Minimum Term 6 Months Council Tax Band F (London Borough of Westminster) EPC D (64)

- · Stunning One Bedroom Apartment
- · 1019 Square Feet (94.7 Sq. M)
- · High Ceilings & Original Period Features
- · Open Plan Reception Room
- · Smart Integrated Kitchen
- · Contemporary Shower Room
- · Available for Immediate Occupation
- Furnished
- · Minutes from the Many Amenities of Pimlico
- Excellent Transport Links of Victoria & Pimlico