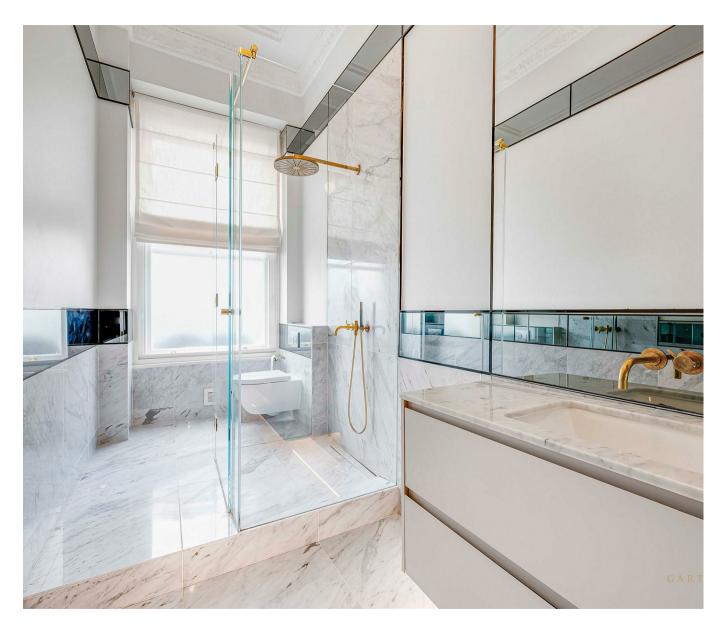

#### £850 Per Week

We are pleased to offer this simply stunning one bedroom property, situated in this striking stucco fronted building. The property boasts high ceilings throughout with many original charming features. The apartment has generous proportions of 1019 square feet (94.7 Sq. M) and comprises of a beautiful open plan modern kitchen and has a spacious dual aspect reception room with views towards Warwick Square Gardens. The principal bedroom offers ample fitted bespoke storage and built in wardrobes and a contemporary chic shower room. Warwick Square has long been considered one of prime central London's most favoured locations and the apartment comes with access to the award-winning gardens, which include a children's play area and tennis court as well as plenty of private places to sit and relax. The square is conveniently located for the local shops, bars and restaurants the area has to offer, as well as being 0.5 miles to Belgravia (Elizabeth Street) and 0.9 miles to Sloane Square and the Kings Road. Victoria Station is close and offers great travel links like the Gatwick Express as well as the District and Circle Underground lines and the Victoria line which offers speedy links into the City and Canary Wharf. Garton Jones are close by and internal viewings are highly recommended to appreciate the high quality of this truly unique property.

Please note furniture may differ to that shown in the current photos.

Security Deposit 5 Weeks Minimum Term 6 Months Council Tax Band F (London Borough of Westminster) EPC D (64)

- · Stunning One Bedroom Apartment
- · 1019 Square Feet (94.7 Sq. M)
- · High Ceilings & Original Period Features
- · Open Plan Reception Room
- · Smart Integrated Kitchen
- · Contemporary Shower Room
- · Available for Immediate Occupation
- Furnished
- · Minutes from the Many Amenities of Pimlico
- Excellent Transport Links of Victoria & Pimlico