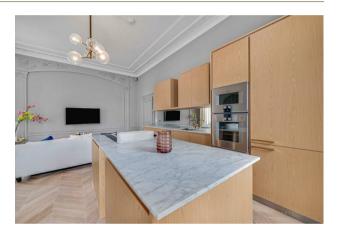

#### £850 Per Week

We are pleased to offer this simply stunning one bedroom property, situated in this striking stucco fronted building. The property boasts high ceilings throughout with many original charming features. The apartment has generous proportions of 1019 square feet (94.7 Sq. M) and comprises of a beautiful open plan modern kitchen and has a spacious dual aspect reception room with views towards Warwick Square Gardens. The principal bedroom offers ample fitted bespoke storage and built in wardrobes and a contemporary chic shower room. Warwick Square has long been considered one of prime central London's most favoured locations and the apartment comes with access to the award-winning gardens, which include a children's play area and tennis court as well as plenty of private places to sit and relax. The square is conveniently located for the local shops, bars and restaurants the area has to offer, as well as being 0.5 miles to Belgravia (Elizabeth Street) and 0.9 miles to Sloane Square and the Kings Road. Victoria Station is close and offers great travel links like the Gatwick Express as well as the District and Circle Underground lines and the Victoria line which offers speedy links into the City and Canary Wharf. Garton Jones are close by and internal viewings are highly recommended to appreciate the high quality of this truly unique property.

Please note furniture may differ to that shown in the current photos.

Security Deposit 5 Weeks Minimum Term 6 Months Council Tax Band F (London Borough of Westminster) EPC D (64)

- · Stunning One Bedroom Apartment
- · 1019 Square Feet (94.7 Sq. M)
- · High Ceilings & Original Period Features
- · Open Plan Reception Room
- · Smart Integrated Kitchen
- · Contemporary Shower Room
- · Available for Immediate Occupation
- Furnished
- · Minutes from the Many Amenities of Pimlico
- Excellent Transport Links of Victoria & Pimlico