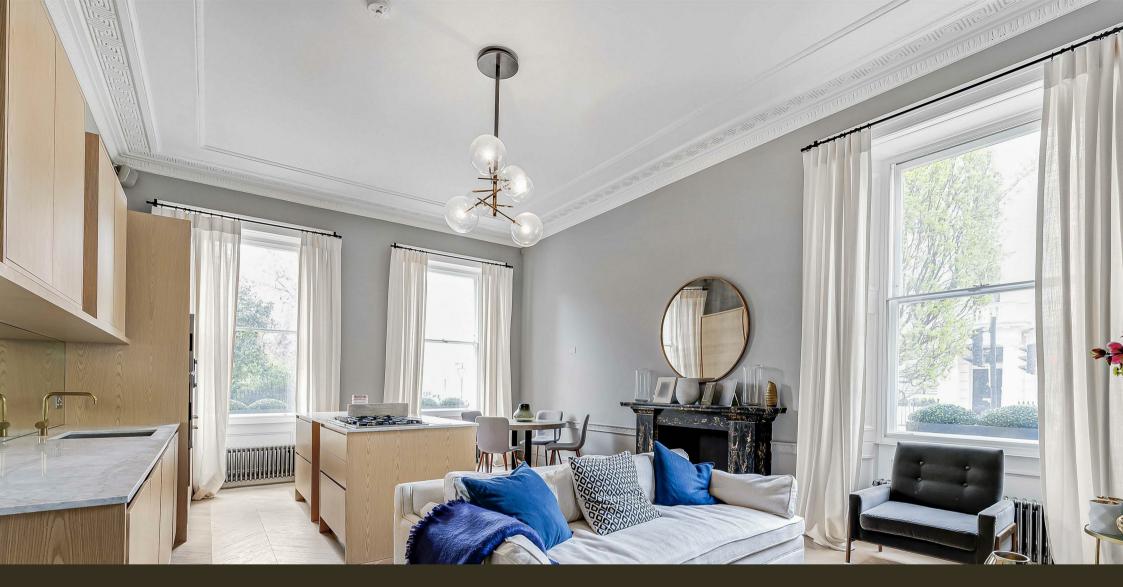

#### £850 Per Week

We are pleased to offer this simply stunning one bedroom property, situated in this striking stucco fronted building. The property boasts high ceilings throughout with many original charming features. The apartment has generous proportions of 1019 square feet (94.7 Sq. M) and comprises of a beautiful open plan modern kitchen and has a spacious dual aspect reception room with views towards Warwick Square Gardens. The principal bedroom offers ample fitted bespoke storage and built in wardrobes and a contemporary chic shower room. Warwick Square has long been considered one of prime central London's most favoured locations and the apartment comes with access to the award-winning gardens, which include a children's play area and tennis court as well as plenty of private places to sit and relax. The square is conveniently located for the local shops, bars and restaurants the area has to offer, as well as being 0.5 miles to Belgravia (Elizabeth Street) and 0.9 miles to Sloane Square and the Kings Road. Victoria Station is close and offers great travel links like the Gatwick Express as well as the District and Circle Underground lines and the Victoria line which offers speedy links into the City and Canary Wharf. Garton Jones are close by and internal viewings are highly recommended to appreciate the high quality of this truly unique property.

Please note furniture may differ to that shown in the current photos.

Security Deposit 5 Weeks Minimum Term 6 Months Council Tax Band F (London Borough of Westminster) EPC D (64)

- · Stunning One Bedroom Apartment
- · 1019 Square Feet (94.7 Sq. M)
- · High Ceilings & Original Period Features
- · Open Plan Reception Room
- · Smart Integrated Kitchen
- · Contemporary Shower Room
- · Available for Immediate Occupation
- Furnished
- · Minutes from the Many Amenities of Pimlico
- Excellent Transport Links of Victoria & Pimlico