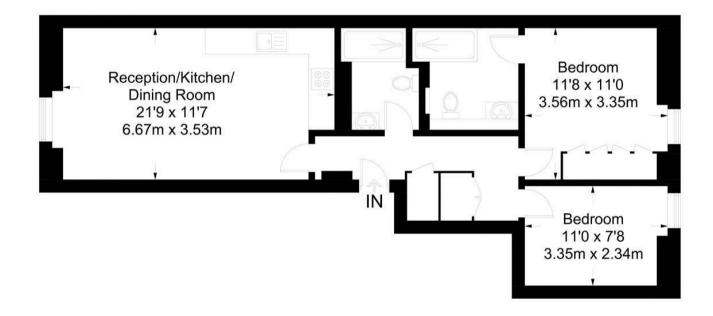

#### GARTON JONES.COM

Vestry Court

Approximate Gross Internal Area = 673 sq ft / 62.5 sq m

Not to scale, for guidance only and must not be relied upon as a statement of fact. All measurements and areas are approximate only and have been prepared in accordance with the current edition of the RICS Code of Measuring Practice.