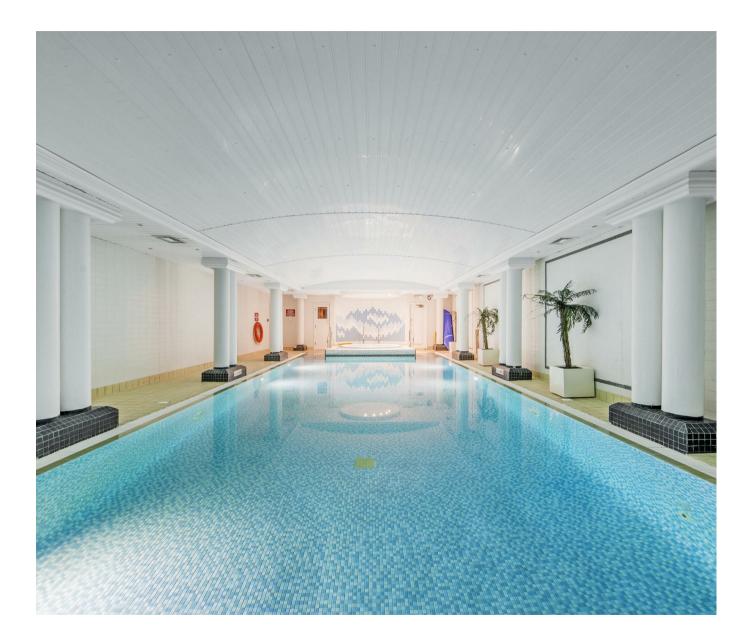

## Offers In Excess Of £795,000 Share of Freehold

We are pleased to offer for sale this beautifully presented 2 double bedroom apartment located on the 6th floor (lift) of this popular modern development in the heart of Westminster. The apartment is offered with vacant possession and benefits from an open plan modern integrated kitchen, bright reception room, two double bedrooms with the master offering an en-suite. Additional features include wood flooring, secure entry system and an allocated underground parking space. Residents of Vestry Court have use of a 24 hour concierge service, access to quiet communal gardens and a leisure suite with gymnasium, heated swimming pool, Jacuzzi and sauna. Monck Street is located only moments from the River Thames and Houses of Parliament and transport links are excellent with St James's Park, Westminster and Victoria all within walking distance. The surrounding area also offers a variety of retail stores and abundance of amenities including a Tesco Local, a Little Waitrose, a Curzon Cinema and many new restaurants. Just a short walk away is the Chelsea College of Arts and St Johns Smith Square Concert Halls offering a variety of classical musical performances.

- 2 Bedroom Apartment
- 6th Floor (Lift)
- Reception Room
- Separate Integrated Kitchen
- 2 Bathrooms (1 En-Suite)
- Sold With Vacant Possession & Secure Parking
  Space
- 24 Hour Concierge
- Residents Leisure Suite With Gymnasium, Jacuzzi, Heated Swimming Pool & Sauna
- Close To Local Shopping Facilities
- St James' Park & Westminster Tube Stations Within Walking Distance