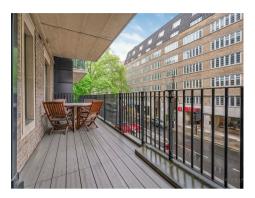

#### £575 Per Week

We are pleased to offer this beautifully presented 1 bedroom apartment available to let in this sought after development close to the banks of the River Thames. The accommodation measures at 471 Square Feet (43.7 Sq.M) and comprises of an open plan modern integrated kitchen, reception room with access to a balcony. There is a good size bedroom with ample fitted wardrobes and a contemporary bathroom. The apartment has been newly decorated with new carpets and a stylish new contemporary furniture pack. Residents of Westminster Green benefit from a 24 hour concierge, lavish lobby area, business suite and a gymnasium. You will be within walking distance to the amenities of Horseferry Road and Victoria Street which include many shops, a Curzon Cinema and a host of new restaurants. The development is also located next door to the international headquarters of Burberry and the Westminster Hotel. The transport links of St James's Park, Westminster and Victoria are all within walking distance.

\*\*Please note that some the furniture may differ to that shown in the current photos

Deposit 5 Weeks Minimum Term 6 Months EPC Rating D (68) Council Tax Band E (London Borough of Westminster)

- · Newly Refurbished One Bedroom Apartment
- · 2nd Floor (Lift)
- · 471 Square Feet (43.7 Sq.M)
- · Reception Room
- · Open Plan Modern Integrated Kitchen
- · Large Balcony
- · Modern Bathroom
- · 24 Hour Concierge & Resident's Gymnasium
- Close to Local Amenities Including Shops and Restaurants
- Walking Distance to St James` Park & Westminster Tube Links