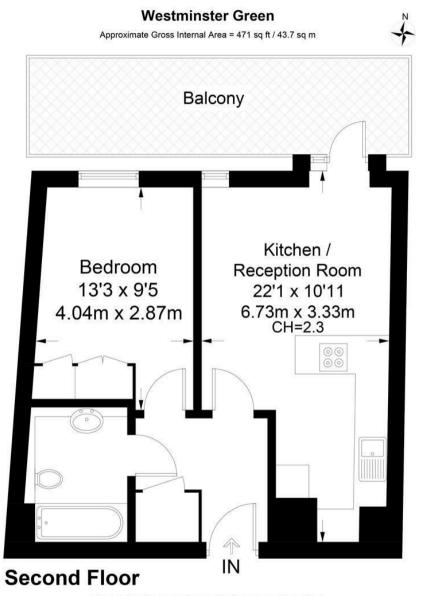

#### £575 Per Week

We are pleased to offer this beautifully presented 1 bedroom apartment available to let in this sought after development close to the banks of the River Thames. The accommodation measures at 471 Square Feet (43.7 Sq.M) and comprises of an open plan modern integrated kitchen, reception room with access to a balcony. There is a good size bedroom with ample fitted wardrobes and a contemporary bathroom. The apartment has been newly decorated with new carpets and a stylish new contemporary furniture pack. Residents of Westminster Green benefit from a 24 hour concierge, lavish lobby area, business suite and a gymnasium. You will be within walking distance to the amenities of Horseferry Road and Victoria Street which include many shops, a Curzon Cinema and a host of new restaurants. The development is also located next door to the international headquarters of Burberry and the Westminster Hotel. The transport links of St James's Park, Westminster and Victoria are all within walking distance.

\*\*Please note that some the furniture may differ to that shown in the current photos

Deposit 5 Weeks Minimum Term 6 Months EPC Rating D (68) Council Tax Band E (London Borough of Westminster)

- · Newly Refurbished One Bedroom Apartment
- · 2nd Floor (Lift)
- · 471 Square Feet (43.7 Sq.M)
- · Reception Room
- · Open Plan Modern Integrated Kitchen
- · Large Balcony
- · Modern Bathroom
- · 24 Hour Concierge & Resident's Gymnasium
- Close to Local Amenities Including Shops and Restaurants
- Walking Distance to St James` Park & Westminster Tube Links

## GARTON JONES.COM

Not to scale, for guidance only and must not be relied upon as a statement of fact. All measurements and areas are approximate only and have been prepared in accordance with the current edition of the RICS Code of Measuring Practice.