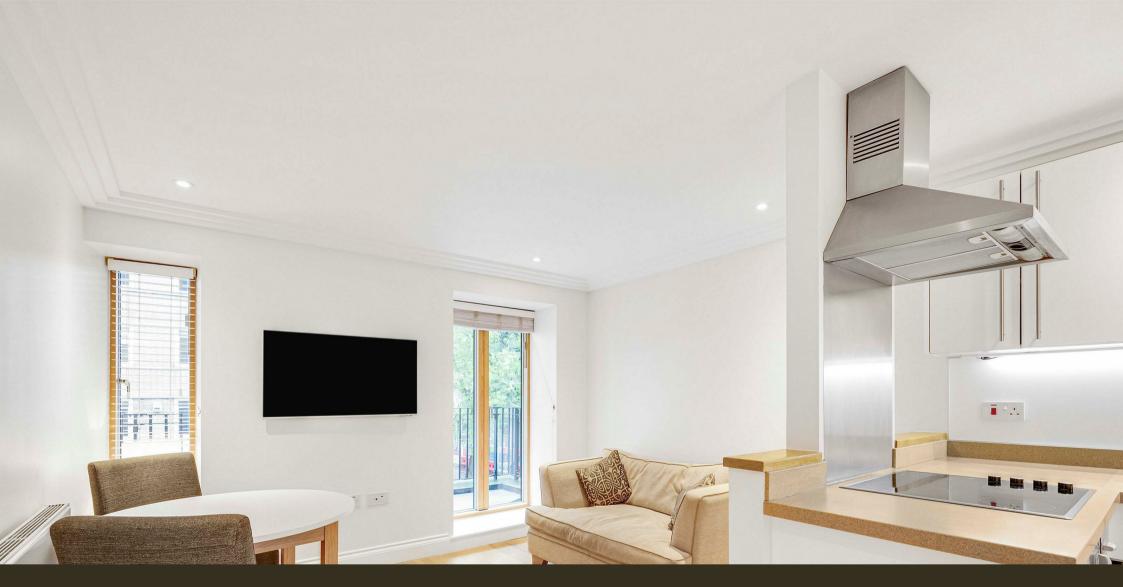

#### £575 Per Week

We are pleased to offer this beautifully presented 1 bedroom apartment available to let in this sought after development close to the banks of the River Thames. The accommodation measures at 471 Square Feet (43.7 Sq.M) and comprises of an open plan modern integrated kitchen, reception room with access to a balcony. There is a good size bedroom with ample fitted wardrobes and a contemporary bathroom. The apartment has been newly decorated with new carpets and a stylish new contemporary furniture pack. Residents of Westminster Green benefit from a 24 hour concierge, lavish lobby area, business suite and a gymnasium. You will be within walking distance to the amenities of Horseferry Road and Victoria Street which include many shops, a Curzon Cinema and a host of new restaurants. The development is also located next door to the international headquarters of Burberry and the Westminster Hotel. The transport links of St James's Park, Westminster and Victoria are all within walking distance.

\*\*Please note that some the furniture may differ to that shown in the current photos

Deposit 5 Weeks Minimum Term 6 Months EPC Rating D (68) Council Tax Band E (London Borough of Westminster)

- · Newly Refurbished One Bedroom Apartment
- · 2nd Floor (Lift)
- · 471 Square Feet (43.7 Sq.M)
- · Reception Room
- · Open Plan Modern Integrated Kitchen
- · Large Balcony
- · Modern Bathroom
- · 24 Hour Concierge & Resident's Gymnasium
- Close to Local Amenities Including Shops and Restaurants
- Walking Distance to St James` Park & Westminster Tube Links