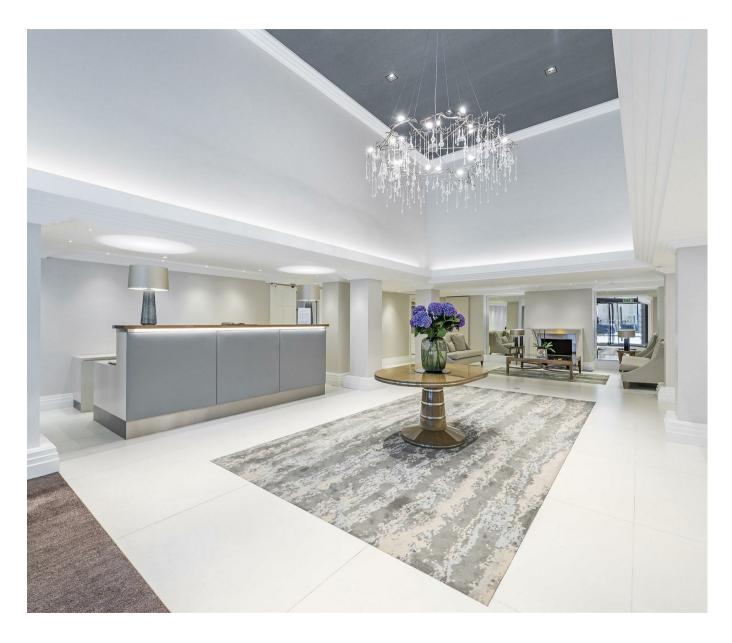

#### £575 Per Week

We are pleased to offer this beautifully presented 1 bedroom apartment available to let in this sought after development close to the banks of the River Thames. The accommodation measures at 471 Square Feet (43.7 Sq.M) and comprises of an open plan modern integrated kitchen, reception room with access to a balcony. There is a good size bedroom with ample fitted wardrobes and a contemporary bathroom. The apartment has been newly decorated with new carpets and a stylish new contemporary furniture pack. Residents of Westminster Green benefit from a 24 hour concierge, lavish lobby area, business suite and a gymnasium. You will be within walking distance to the amenities of Horseferry Road and Victoria Street which include many shops, a Curzon Cinema and a host of new restaurants. The development is also located next door to the international headquarters of Burberry and the Westminster Hotel. The transport links of St James's Park, Westminster and Victoria are all within walking distance.

\*\*Please note that some the furniture may differ to that shown in the current photos

Deposit 5 Weeks Minimum Term 6 Months EPC Rating D (68) Council Tax Band E (London Borough of Westminster)

- · Newly Refurbished One Bedroom Apartment
- · 2nd Floor (Lift)
- · 471 Square Feet (43.7 Sq.M)
- · Reception Room
- · Open Plan Modern Integrated Kitchen
- · Large Balcony
- · Modern Bathroom
- · 24 Hour Concierge & Resident's Gymnasium
- Close to Local Amenities Including Shops and Restaurants
- Walking Distance to St James` Park & Westminster Tube Links