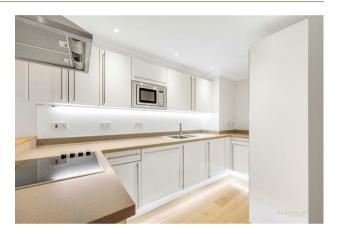

#### £575 Per Week

We are pleased to offer this beautifully presented 1 bedroom apartment available to let in this sought after development close to the banks of the River Thames. The accommodation measures at 471 Square Feet (43.7 Sq.M) and comprises of an open plan modern integrated kitchen, reception room with access to a balcony. There is a good size bedroom with ample fitted wardrobes and a contemporary bathroom. The apartment has been newly decorated with new carpets and a stylish new contemporary furniture pack. Residents of Westminster Green benefit from a 24 hour concierge, lavish lobby area, business suite and a gymnasium. You will be within walking distance to the amenities of Horseferry Road and Victoria Street which include many shops, a Curzon Cinema and a host of new restaurants. The development is also located next door to the international headquarters of Burberry and the Westminster Hotel. The transport links of St James's Park, Westminster and Victoria are all within walking distance.

\*\*Please note that some the furniture may differ to that shown in the current photos

Deposit 5 Weeks Minimum Term 6 Months EPC Rating D (68) Council Tax Band E (London Borough of Westminster)

- · Newly Refurbished One Bedroom Apartment
- · 2nd Floor (Lift)
- · 471 Square Feet (43.7 Sq.M)
- · Reception Room
- · Open Plan Modern Integrated Kitchen
- · Large Balcony
- · Modern Bathroom
- · 24 Hour Concierge & Resident's Gymnasium
- Close to Local Amenities Including Shops and Restaurants
- Walking Distance to St James` Park & Westminster Tube Links