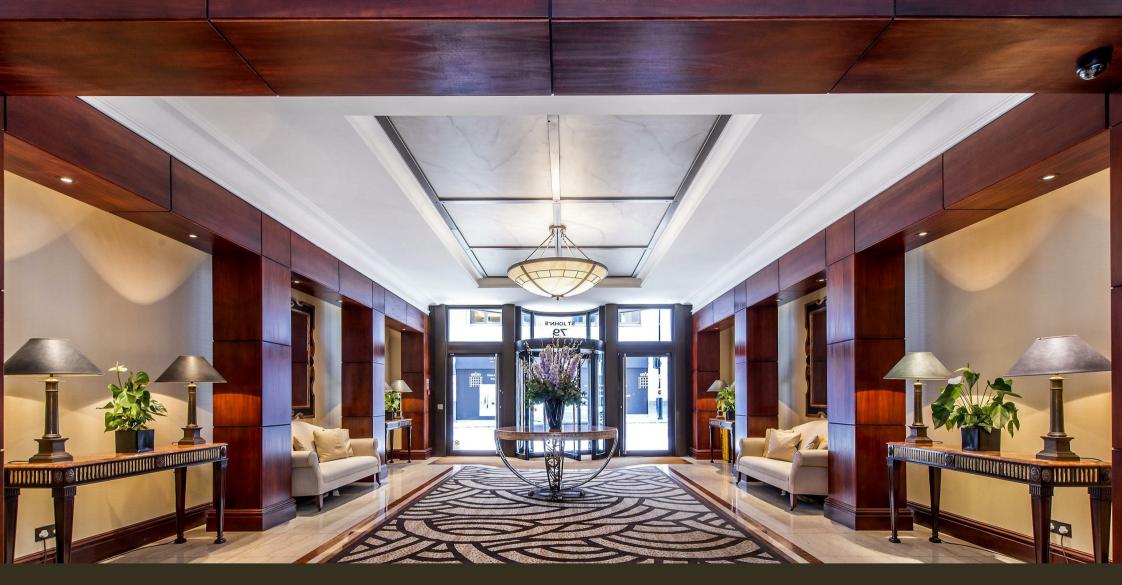

## £785 Per Week

A bright and spacious 2 bedroom furnished apartment in this luxury development in the heart of Westminster. This property further benefits from a reception room with access to a balcony which enjoys the popular aspect overlooking St Johns Gardens, a separate modern integrated kitchen, 2 double bedrooms, 2 bathrooms (1 en-suite) with ample storage throughout. Residents enjoy a valet parking service, 24 hour concierge and access to an excellent residents gymnasium with Jacuzzi, Sauna and Treatment Rooms. Marsham Street is centrally located and is just a short distance away from Whitehall, The Houses of Parliament, Westminster Abbey and Buckingham Palace as well as the Tate Gallery and Chelsea College of Arts. The transport links of St James's Park, Westminster and Victoria which are all just a stones throw away as well a selection of bus services to The City and The West End. In the surrounding area there is a choice from a variety of amenities and a selection of many restaurants and cafes.

\*\*Please note that some the furniture may differ to that shown in the current photos

Council Tax Band H (London Borough of Westminster) Deposit 5 Weeks Minimum Tenancy 6 Months EPC Rating D (67)

- · 2 Bedroom Apartment
- · Reception Room
- · Separate Modern Integrated Kitchen
- · 2 Luxury Bathrooms (1 En-Suite)
- · Balcony With Direct Views Of St Johns Gardens
- · 24 Hour Concierge
- · Valet Parking
- Residents Gymnasium with Sauna, Jacuzzi & Treatment Rooms
- · Close to Local Amenities
- St James' Park & Westminster Tube Links Within Walking Distance.