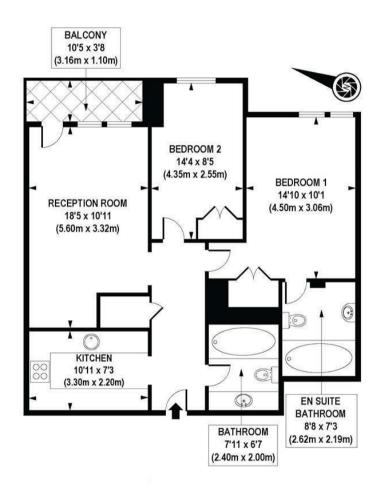

Victoria which are all just a stones throw away as well a selection of bus services to The City and The West End. In the surrounding area there is a choice from a variety of amenities and a selection of many restaurants and cafes.

\*\*Please note that some the furniture may differ to that shown in the current photos

Council Tax Band H (London Borough of Westminster) Deposit 5 Weeks Minimum Tenancy 6 Months EPC Rating D (67)

- · 2 Bedroom Apartment
- · Reception Room
- · Separate Modern Integrated Kitchen
- · 2 Luxury Bathrooms (1 En-Suite)
- · Balcony With Direct Views Of St Johns Gardens
- · 24 Hour Concierge
- · Valet Parking
- Residents Gymnasium with Sauna, Jacuzzi & Treatment Rooms
- · Close to Local Amenities
- St James' Park & Westminster Tube Links Within Walking Distance.







APPROX. GROSS INTERNAL FLOOR AREA 791 sq. ft / 73.48 sq. m

## GARTON JONES.COM