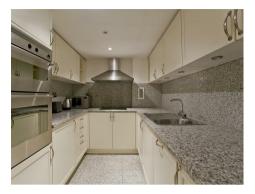

## £785 Per Week

A bright and spacious 2 bedroom furnished apartment in this luxury development in the heart of Westminster. This property further benefits from a reception room with access to a balcony which enjoys the popular aspect overlooking St Johns Gardens, a separate modern integrated kitchen, 2 double bedrooms, 2 bathrooms (1 en-suite) with ample storage throughout. Residents enjoy a valet parking service, 24 hour concierge and access to an excellent residents gymnasium with Jacuzzi, Sauna and Treatment Rooms. Marsham Street is centrally located and is just a short distance away from Whitehall, The Houses of Parliament, Westminster Abbey and Buckingham Palace as well as the Tate Gallery and Chelsea College of Arts. The transport links of St James's Park, Westminster and Victoria which are all just a stones throw away as well a selection of bus services to The City and The West End. In the surrounding area there is a choice from a variety of amenities and a selection of many restaurants and cafes.

\*\*Please note that some the furniture may differ to that shown in the current photos

Council Tax Band H (London Borough of Westminster) Deposit 5 Weeks Minimum Tenancy 6 Months EPC Rating D (67)

- · 2 Bedroom Apartment
- · Reception Room
- · Separate Modern Integrated Kitchen
- · 2 Luxury Bathrooms (1 En-Suite)
- · Balcony With Direct Views Of St Johns Gardens
- · 24 Hour Concierge
- · Valet Parking
- Residents Gymnasium with Sauna, Jacuzzi & Treatment Rooms
- · Close to Local Amenities
- St James' Park & Westminster Tube Links Within Walking Distance.