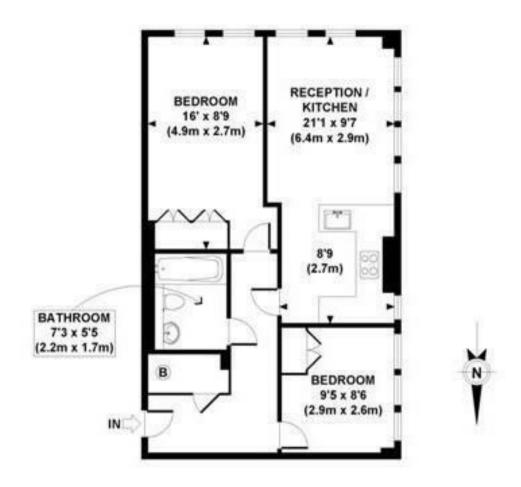

GROSS INTERNAL FLOOR AREA 582 SQ FT

APPROX, GROSS INTERNAL FLOOR AREA 582 SQ FT / 54 SQ M