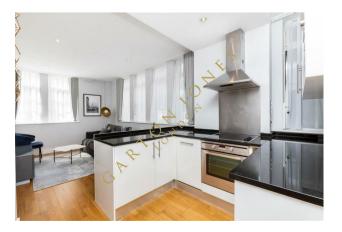

## £650 Per Week

We are pleased to offer this well presented apartment available to rent in this popular development in the heart of Westminster. The property is offered furnished and comprises of a dual aspect open plan reception room with a fully integrated modern kitchen, 2 double bedrooms and a modern bathroom. As a resident you will have the use of a 24 hour concierge and access to a well-equipped gym (\*ask for opening hours). Marsham Street is centrally located and is just a short distance away from Whitehall, The Houses of Parliament, Westminster Abbey and Buckingham Palace as well as the Tate Gallery and Chelsea College of Arts. The transport links of St James's Park, Westminster and Victoria which are all just a stone's throw away as well a selection of bus services to The City and The West End. In the surrounding area there is a choice from a variety of amenities and a selection of many restaurants and cafes. Garton Jones are located next to the development so are readily available for viewings.

\*\*Please note that some the furniture may differ to that shown in the current photos

Council Tax Band F (London Borough of Westminster) Minimum Term 6 Months Deposit 5 Weeks EPC Rating 63 (D)

- · 2 Bedroom Apartment
- · Dual Aspect Open Plan Reception Room
- · Modern Integrated Kitchen
- · Bathroom
- · Available 4th July 2024
- · Resident Gymnasium
- · Communal Gardens
- Moments From Transport Links Of Victoria, St James Park And Westminster
- · Close to Selection of Amenities