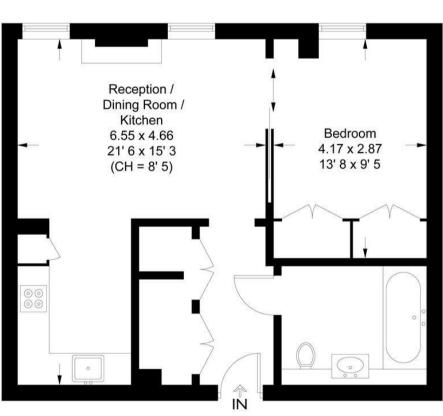

#### Abell House

Approximate Gross Internal Area = 548 sq ft / 50.9 sq m

#### Second Floor

This plan is not to scale and must be used as layout guidance only. All measurements and areas are approximate and should not be relied upon to provide accurate information. This plan must not be relied upon when making property valuations, design considerations or any other such relevant decisions. We accept no responsibility or liability (whether in contract, tort or otherwise) in relation to any loss whatsoever arising from or in connection with any use of this plan or the adequacy, accuracy or completeness of it or any information within it.