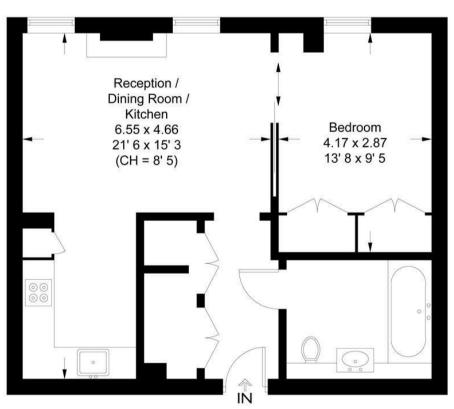

#### **Abell House**

Approximate Gross Internal Area = 548 sq ft / 50.9 sq m

#### Second Floor

This plan is not to scale and must be used as layout guidance only. All measurements and areas are approximate and should not be relied upon to provide accurate information. This plan must not be relied upon when making property valuations, design considerations or any other such relevant decisions. We accept no responsibility or liability (whether in contract, tort or otherwise) in relation to any loss whatsoever arising from or in connection with any use of this plan or the adequacy, accuracy or completeness of it or any information within it.