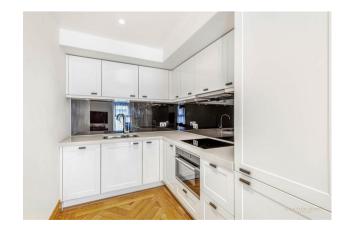

## £980,000 Leasehold

We are pleased to offer this fabulous one bedroom apartment for sale located on the 2nd floor (with lift) of this luxury new building close to the River Thames, the Houses of Parliament and Tate Gallery. This bright and spacious apartment measures at 548 square feet and is sold with vacant possession including a full furniture pack. The accommodation comprises of an open plan reception room with a smart integrated kitchen, double bedroom with fitted wardrobes and a luxury bathroom. Other features include comfort cooling, wood flooring and the use of secure underground parking. Residents of Abell House will benefit from a 24-hour concierge service, as well as a health spa with swimming pool and fitness centre. John Islip Street is extremely convenient for access to many of the renowned local landmarks which include the Houses of Parliament, Westminster Abbey, Tate Britain and the River Thames. Local transport links are excellent and include St James's Park, Westminster and Victoria Station which also provides mainline UK services including the Gatwick Express as well as the underground services. The area has an abundance of amenities such as Sainsbury's, Waitrose, Marks & Spencer's and a Curzon Cinema plus following on from the extensive regeneration of Victoria street a selection of many new restaurants to complement existing ones such the Vincent Rooms, The Cinnamon Club, the Ivy Bar and Grill and Yaatra based in the Old Westminster Fire Station. The development is EWS1 compliant and certification can be provided upon request.