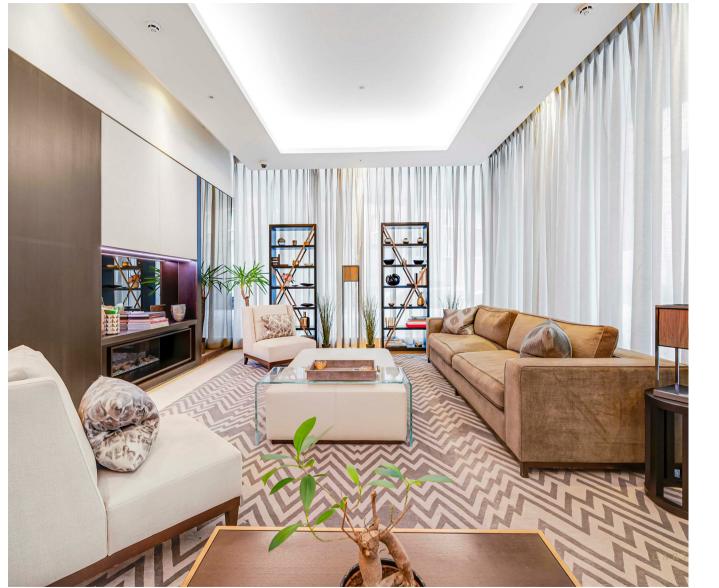

### £950,000 Leasehold

A bright and spacious one bedroom apartment of approx. 711 Sq. Ft. situated on the 2nd floor (with lift) of this highly sought after contemporary development in the heart of Westminster, moments from Buckingham Palace. The property is offered fully furnished with vacant possession and has been finished to a very high standard throughout with solid wood floors, limestone floor tiles and underfloor heating plus comfort cooling. The accommodation comprises of an open plan a smart kitchen fully integrated kitchen and living room with large floor to ceiling windows, there is a good size double bedroom with ample fitted storage and a modern bathroom. Kings Gate Walk is nestled off of Victoria Street and is extremely well located to the transport links of St James's Park, Victoria and Westminster which are all within walking distance. You are surrounded by an array of iconic London attractions such as Big Ben, The Houses Of Parliament and 2 royal parks. You have a variety of retail stores and amenities such as a Little Waitrose, Marks & Spencer's, a Curzon Cinema and restaurants such as Aster, M Victoria, The Ivy Victoria, Flight Club Victoria and distinguished hotel establishments like The Goring, St Ermins' and St James Conrad. Garton Jones are close by and internal viewings are highly recommended to appreciate the quality of this property.

EPC certificate available on request.

- Stylish 1 Bedroom Apartment
- 711 Square Feet
- 2nd Floor (Lift)
- Open Plan Reception Room
- Smart Integrated Kitchen
- · Comfort Cooling and Underfloor Heating
- 24 Hour Concierge
- Sold With Vacant Possession
- Minutes from the Many Amenities and Transport Links of Victoria Street & St James Park