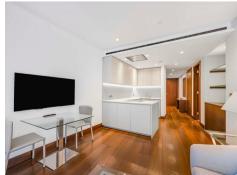

### £950,000 Leasehold

A bright and spacious one bedroom apartment of approx. 711 Sq. Ft. situated on the 2nd floor (with lift) of this highly sought after contemporary development in the heart of Westminster, moments from Buckingham Palace. The property is offered fully furnished with vacant possession and has been finished to a very high standard throughout with solid wood floors, limestone floor tiles and underfloor heating plus comfort cooling. The accommodation comprises of an open plan a smart kitchen fully integrated kitchen and living room with large floor to ceiling windows, there is a good size double bedroom with ample fitted storage and a modern bathroom. Kings Gate Walk is nestled off of Victoria Street and is extremely well located to the transport links of St James's Park, Victoria and Westminster which are all within walking distance. You are surrounded by an array of iconic London attractions such as Big Ben, The Houses Of Parliament and 2 royal parks. You have a variety of retail stores and amenities such as a Little Waitrose, Marks & Spencer's, a Curzon Cinema and restaurants such as Aster, M Victoria, The Ivy Victoria, Flight Club Victoria and distinguished hotel establishments like The Goring, St Ermins' and St James Conrad. Garton Jones are close by and internal viewings are highly recommended to appreciate the quality of this property.

EPC certificate available on request.

- Stylish 1 Bedroom Apartment
- 711 Square Feet
- 2nd Floor (Lift)
- Open Plan Reception Room
- Smart Integrated Kitchen
- · Comfort Cooling and Underfloor Heating
- 24 Hour Concierge
- Sold With Vacant Possession
- Minutes from the Many Amenities and Transport Links of Victoria Street & St James Park