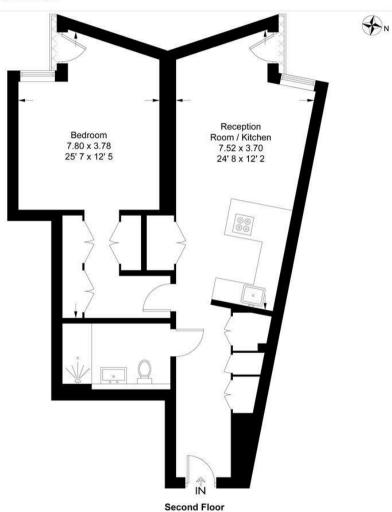

#### **Kings Gate Walk**

Approximate Gross Internal Area = 711 sq ft / 66.1 sq m Balcony = 4 sq ft / 0.4 sq m

This plan is not to scale and must be used as layout guidance only. All measurements and areas are approximate and should not be relied upon to provide accurate information. This plan must not be relied upon when making property valuations, design considerations or any other such relevant decisions. We accept no responsibility or liability (whether in contract, tort or otherwise) in relation to any loss whatsoever arising from or in connection with any use of this plan or the adequacy, accuracy or completeness of it or any information within it.