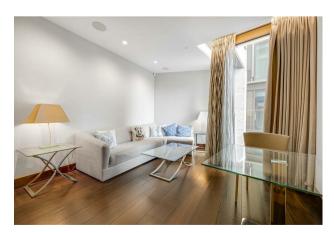

### £950,000 Leasehold

A bright and spacious one bedroom apartment of approx. 711 Sq. Ft. situated on the 2nd floor (with lift) of this highly sought after contemporary development in the heart of Westminster, moments from Buckingham Palace. The property is offered fully furnished with vacant possession and has been finished to a very high standard throughout with solid wood floors, limestone floor tiles and underfloor heating plus comfort cooling. The accommodation comprises of an open plan a smart kitchen fully integrated kitchen and living room with large floor to ceiling windows, there is a good size double bedroom with ample fitted storage and a modern bathroom. Kings Gate Walk is nestled off of Victoria Street and is extremely well located to the transport links of St James's Park, Victoria and Westminster which are all within walking distance. You are surrounded by an array of iconic London attractions such as Big Ben, The Houses Of Parliament and 2 royal parks. You have a variety of retail stores and amenities such as a Little Waitrose, Marks & Spencer's, a Curzon Cinema and restaurants such as Aster, M Victoria, The Ivy Victoria, Flight Club Victoria and distinguished hotel establishments like The Goring, St Ermins' and St James Conrad. Garton Jones are close by and internal viewings are highly recommended to appreciate the quality of this property.

EPC certificate available on request.

- Stylish 1 Bedroom Apartment
- 711 Square Feet
- 2nd Floor (Lift)
- Open Plan Reception Room
- Smart Integrated Kitchen
- · Comfort Cooling and Underfloor Heating
- 24 Hour Concierge
- Sold With Vacant Possession
- Minutes from the Many Amenities and Transport Links of Victoria Street & St James Park