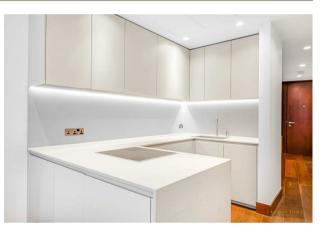

### £950,000 Leasehold

A bright and spacious one bedroom apartment of approx. 711 Sq. Ft. situated on the 2nd floor (with lift) of this highly sought after contemporary development in the heart of Westminster, moments from Buckingham Palace. The property is offered fully furnished with vacant possession and has been finished to a very high standard throughout with solid wood floors, limestone floor tiles and underfloor heating plus comfort cooling. The accommodation comprises of an open plan a smart kitchen fully integrated kitchen and living room with large floor to ceiling windows, there is a good size double bedroom with ample fitted storage and a modern bathroom. Kings Gate Walk is nestled off of Victoria Street and is extremely well located to the transport links of St James's Park, Victoria and Westminster which are all within walking distance. You are surrounded by an array of iconic London attractions such as Big Ben, The Houses Of Parliament and 2 royal parks. You have a variety of retail stores and amenities such as a Little Waitrose, Marks & Spencer's, a Curzon Cinema and restaurants such as Aster, M Victoria, The Ivy Victoria, Flight Club Victoria and distinguished hotel establishments like The Goring, St Ermins' and St James Conrad. Garton Jones are close by and internal viewings are highly recommended to appreciate the quality of this property.

EPC certificate available on request.

- Stylish 1 Bedroom Apartment
- 711 Square Feet
- 2nd Floor (Lift)
- Open Plan Reception Room
- Smart Integrated Kitchen
- · Comfort Cooling and Underfloor Heating
- 24 Hour Concierge
- Sold With Vacant Possession
- Minutes from the Many Amenities and Transport Links of Victoria Street & St James Park