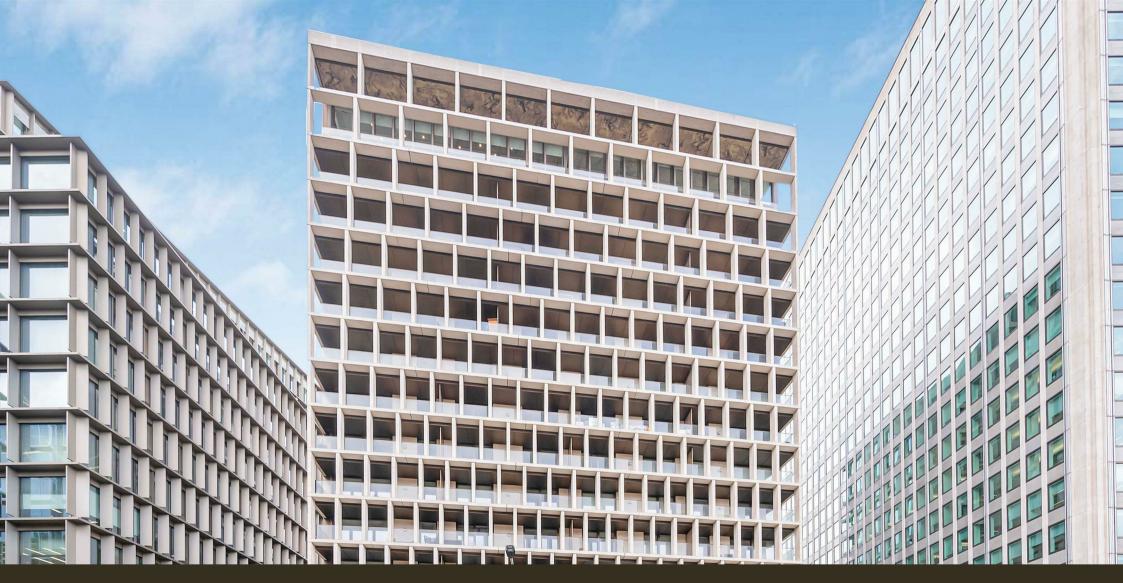

#### 1 Kings Gate Walk, Westminster London, SW1E

### £950,000 Leasehold

A bright and spacious one bedroom apartment of approx. 711 Sq. Ft. situated on the 2nd floor (with lift) of this highly sought after contemporary development in the heart of Westminster, moments from Buckingham Palace. The property is offered fully furnished with vacant possession and has been finished to a very high standard throughout with solid wood floors, limestone floor tiles and underfloor heating plus comfort cooling. The accommodation comprises of an open plan a smart kitchen fully integrated kitchen and living room with large floor to ceiling windows, there is a good size double bedroom with ample fitted storage and a modern bathroom. Kings Gate Walk is nestled off of Victoria Street and is extremely well located to the transport links of St James's Park, Victoria and Westminster which are all within walking distance. You are surrounded by an array of iconic London attractions such as Big Ben, The Houses Of Parliament and 2 royal parks. You have a variety of retail stores and amenities such as a Little Waitrose, Marks & Spencer's, a Curzon Cinema and restaurants such as Aster, M Victoria, The Ivy Victoria, Flight Club Victoria and distinguished hotel establishments like The Goring, St Ermins' and St James Conrad. Garton Jones are close by and internal viewings are highly recommended to appreciate the quality of this property.