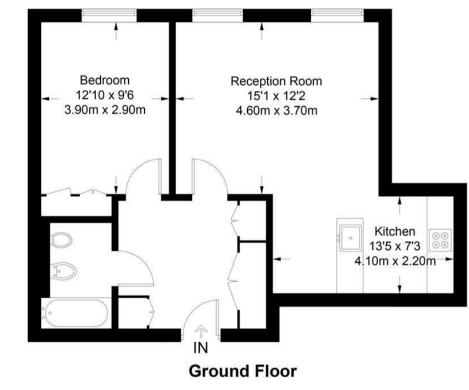

#### Vincent Square

Approximate Gross Internal Area = 592 sq ft / 55 sq m

Not to scale, for guidance only and must not be relied upon as a statement of fact. All measurements and areas are approximate only and have been prepared in accordance with the current edition of the RICS Code of Measuring Practice.