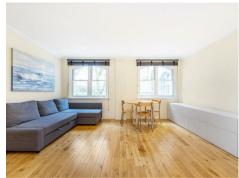

### £630 Per Week

We are pleased to offer this well presented furnished one bedroom apartment located in this modern sought after development. Internal living space measures at 592 Square Feet (55 Sq.M) and all principle rooms within the property overlook the beautiful green of Vincent Square. The property is bright and spacious and further benefits from an open plan reception with modern integrated kitchen, good size double bedroom with fitted wardrobes, modern bathroom, ample fitted storage throughout and wood flooring. 68 Vincent Square is exceptionally well positioned for easy access to the transport links of Pimlico, St James Park, Westminster and Victoria which are all within walking distance. You are surrounded by iconic London landmarks with Big Ben, the Houses of Parliament and the Tate Gallery all on your doorstep. There is an abundance of local amenities including a variety of retail stores along Victoria Street with the Curzon Cinema and many restaurants including the Ivy Bar and Grill and Yaatra based in the Old Westminster Fire Station.

\*\*Please note that the furniture may differ to that shown in the current photos

Minimum Term 6 Months Deposit 5 Weeks Council Tax Band G (London Borough of Westminster) EPC Rating D (60)

- One Bedroom Apartment
- 592 Sq.Ft (55 Sq.M)
- Open Plan Reception Room
- Smart Fitted Kitchen
- Modern Bathroom
- Direct Views of Vincent Square
- 24 Hour Porter
- $\cdot$  Furnished
- Close to Local Amenities Including Shops, Restaurants & Transport Links
- Walking Distance to Victoria, Pimlico, St James and Westminster