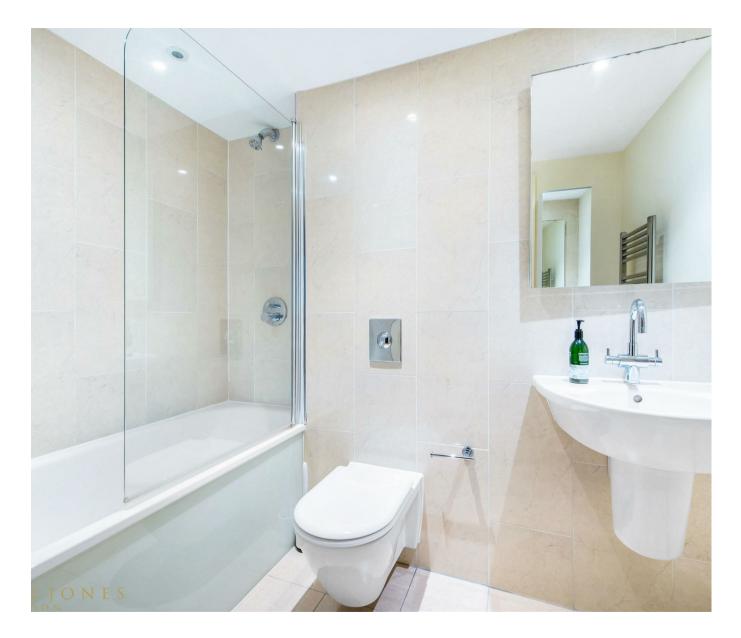

### £630 Per Week

We are pleased to offer this well presented furnished one bedroom apartment located in this modern sought after development. Internal living space measures at 592 Square Feet (55 Sq.M) and all principle rooms within the property overlook the beautiful green of Vincent Square. The property is bright and spacious and further benefits from an open plan reception with modern integrated kitchen, good size double bedroom with fitted wardrobes, modern bathroom, ample fitted storage throughout and wood flooring. 68 Vincent Square is exceptionally well positioned for easy access to the transport links of Pimlico, St James Park, Westminster and Victoria which are all within walking distance. You are surrounded by iconic London landmarks with Big Ben, the Houses of Parliament and the Tate Gallery all on your doorstep. There is an abundance of local amenities including a variety of retail stores along Victoria Street with the Curzon Cinema and many restaurants including the Ivy Bar and Grill and Yaatra based in the Old Westminster Fire Station.

\*\*Please note that the furniture may differ to that shown in the current photos

Minimum Term 6 Months Deposit 5 Weeks Council Tax Band G (London Borough of Westminster) EPC Rating D (60)

- One Bedroom Apartment
- 592 Sq.Ft (55 Sq.M)
- Open Plan Reception Room
- Smart Fitted Kitchen
- Modern Bathroom
- Direct Views of Vincent Square
- 24 Hour Porter
- $\cdot$  Furnished
- Close to Local Amenities Including Shops, Restaurants & Transport Links
- Walking Distance to Victoria, Pimlico, St James and Westminster