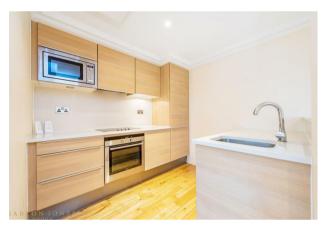

### £630 Per Week

We are pleased to offer this well presented furnished one bedroom apartment located in this modern sought after development. Internal living space measures at 592 Square Feet (55 Sq.M) and all principle rooms within the property overlook the beautiful green of Vincent Square. The property is bright and spacious and further benefits from an open plan reception with modern integrated kitchen, good size double bedroom with fitted wardrobes, modern bathroom, ample fitted storage throughout and wood flooring. 68 Vincent Square is exceptionally well positioned for easy access to the transport links of Pimlico, St James Park, Westminster and Victoria which are all within walking distance. You are surrounded by iconic London landmarks with Big Ben, the Houses of Parliament and the Tate Gallery all on your doorstep. There is an abundance of local amenities including a variety of retail stores along Victoria Street with the Curzon Cinema and many restaurants including the Ivy Bar and Grill and Yaatra based in the Old Westminster Fire Station.