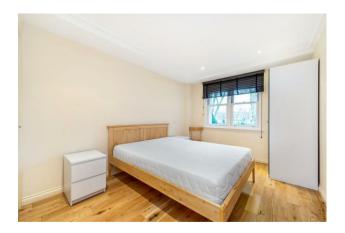

### £630 Per Week

We are pleased to offer this well presented furnished one bedroom apartment located in this modern sought after development. Internal living space measures at 592 Square Feet (55 Sq.M) and all principle rooms within the property overlook the beautiful green of Vincent Square. The property is bright and spacious and further benefits from an open plan reception with modern integrated kitchen, good size double bedroom with fitted wardrobes, modern bathroom, ample fitted storage throughout and wood flooring. 68 Vincent Square is exceptionally well positioned for easy access to the transport links of Pimlico, St James Park, Westminster and Victoria which are all within walking distance. You are surrounded by iconic London landmarks with Big Ben, the Houses of Parliament and the Tate Gallery all on your doorstep. There is an abundance of local amenities including a variety of retail stores along Victoria Street with the Curzon Cinema and many restaurants including the Ivy Bar and Grill and Yaatra based in the Old Westminster Fire Station.