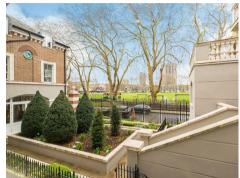

### £630 Per Week

We are pleased to offer this well presented furnished one bedroom apartment located in this modern sought after development. Internal living space measures at 592 Square Feet (55 Sq.M) and all principle rooms within the property overlook the beautiful green of Vincent Square. The property is bright and spacious and further benefits from an open plan reception with modern integrated kitchen, good size double bedroom with fitted wardrobes, modern bathroom, ample fitted storage throughout and wood flooring. 68 Vincent Square is exceptionally well positioned for easy access to the transport links of Pimlico, St James Park, Westminster and Victoria which are all within walking distance. You are surrounded by iconic London landmarks with Big Ben, the Houses of Parliament and the Tate Gallery all on your doorstep. There is an abundance of local amenities including a variety of retail stores along Victoria Street with the Curzon Cinema and many restaurants including the Ivy Bar and Grill and Yaatra based in the Old Westminster Fire Station.