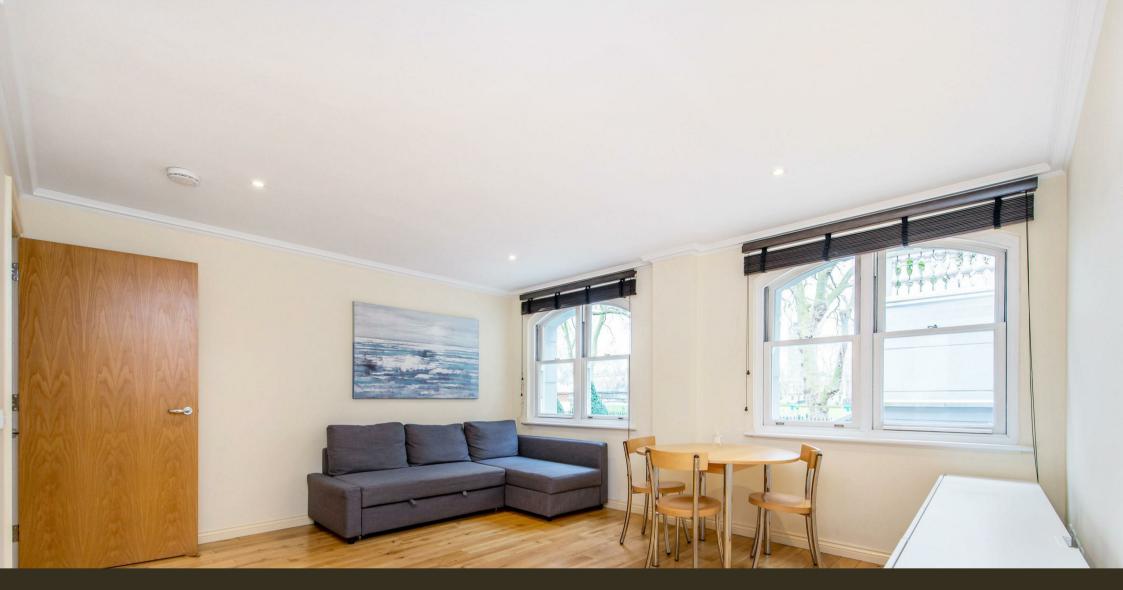

### £630 Per Week

We are pleased to offer this well presented furnished one bedroom apartment located in this modern sought after development. Internal living space measures at 592 Square Feet (55 Sq.M) and all principle rooms within the property overlook the beautiful green of Vincent Square. The property is bright and spacious and further benefits from an open plan reception with modern integrated kitchen, good size double bedroom with fitted wardrobes, modern bathroom, ample fitted storage throughout and wood flooring. 68 Vincent Square is exceptionally well positioned for easy access to the transport links of Pimlico, St James Park, Westminster and Victoria which are all within walking distance. You are surrounded by iconic London landmarks with Big Ben, the Houses of Parliament and the Tate Gallery all on your doorstep. There is an abundance of local amenities including a variety of retail stores along Victoria Street with the Curzon Cinema and many restaurants including the Ivy Bar and Grill and Yaatra based in the Old Westminster Fire Station.