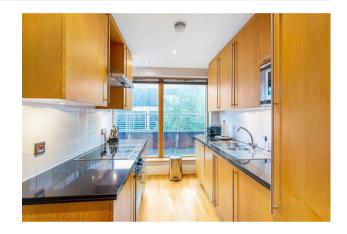

## £750 Per Week

A bright 2 bedroom apartment located on the 5th floor (lift) of this small modern development. The property is offered furnished and benefits from an open plan integrated modern kitchen/reception with access to a private balcony, there are 2 double bedrooms with the master benefitting from built in wardrobes and an ensuite and a further guest bathroom. Residents also benefit from a daytime porter. Marsham Street offers as an abundance of amenities and restaurants such as Osteria dell'Angolo, The Cinnamon Club, Visconti of Westminster (Italian Fine Dining & Cocktail Bar), the Ivy Bar and Grill and Yaatra based in the Old Westminster Fire Station. You are just a short walk away from the Chelsea College of Arts and St Johns Smith Square Concert Halls offering a variety of classical musical performances. The transport links of St James's Park, Westminster and Victoria are all within walking distance. The surrounding area offers an array of iconic landmarks which include the Houses of Parliament and Westminster Abbey. The local transport links of Victoria Station is nearby providing mainline UK services including the Gatwick Express as well as the underground services of Victoria, Pimlico, St James Park and Westminster. Garton Jones are located in the next to the development so are readily available for viewings.

\*\*Please note that the furniture may differ to that shown in the current photos

5 Week Security Deposit Minimum Term 12 Months Council Tax Band G (London Borough of Westminster) EPC Rating C (76)

- · Fantastic 2 Bedroom Apartment
- 5th Floor (Lift)
- · Open Plan Reception Room
- · 703 sq.ft (65sq.m)
- · Modern Kitchen
- · 2 Bathrooms (En-Suite)
- · Private Balcony
- · Day Porter
- · Close to Local Amenities Including Shops, Restaurants & Transport Links
- Walking Distance to Westminster, Pimlico, St James Park & Westminster Station