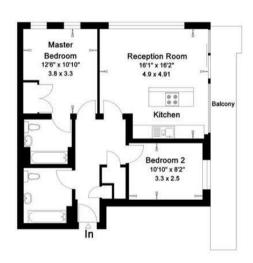

\*\*Please note that the furniture may differ to that shown in the current photos

5 Week Security Deposit Minimum Term 12 Months Council Tax Band G (London Borough of Westminster) EPC Rating C (76)

- · Fantastic 2 Bedroom Apartment
- 5th Floor (Lift)
- · Open Plan Reception Room
- · 703 sq.ft (65sq.m)
- · Modern Kitchen
- · 2 Bathrooms (En-Suite)
- · Private Balcony
- · Day Porter
- · Close to Local Amenities Including Shops, Restaurants & Transport Links
- Walking Distance to Westminster, Pimlico, St James Park & Westminster Station

Gross Internal Area = 65 sq. metres 703 sq, feet

Fifth Floor