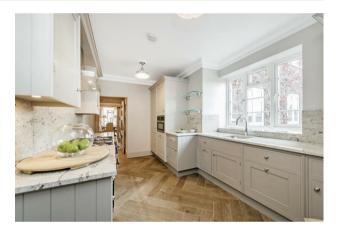

### £1,500 Per Week

A beautifully presented two bedroom apartment located on the 5th floor of this sought after iconic Art Deco building the heart of Westminster. The apartment has been stylishly refurbished throughout with many high specification details which include Philip Jefferies wallpaper throughout, mood lighting, integrated audio and video sources and underfloor heating with nest wireless thermostat. This bright and spacious accommodation measures at approximately 1392 square feet (125.6 sq.m) and comprises of a reception room with dining area, a contemporary fitted separate kitchen with Miele appliances, master bedroom benefiting from a walk in wardrobe with en-suite luxury bathroom, further large bedroom with bespoke fitted wardrobes, further bathroom with bronze bathroom fittings and marble tiles. Residents of Westminster Gardens will benefit from a 24 hour concierge and access to a communal roof terrace with views of Parliament. Marsham Street is within walking distance to the shopping facilities of Victoria Street as well as the excellent transport services of Westminster and Pimlico as well as The River Thames, Houses of Parliament and Tate Gallery which are all on the door step. Garton Jones are located on the same road so are readily available for viewings.