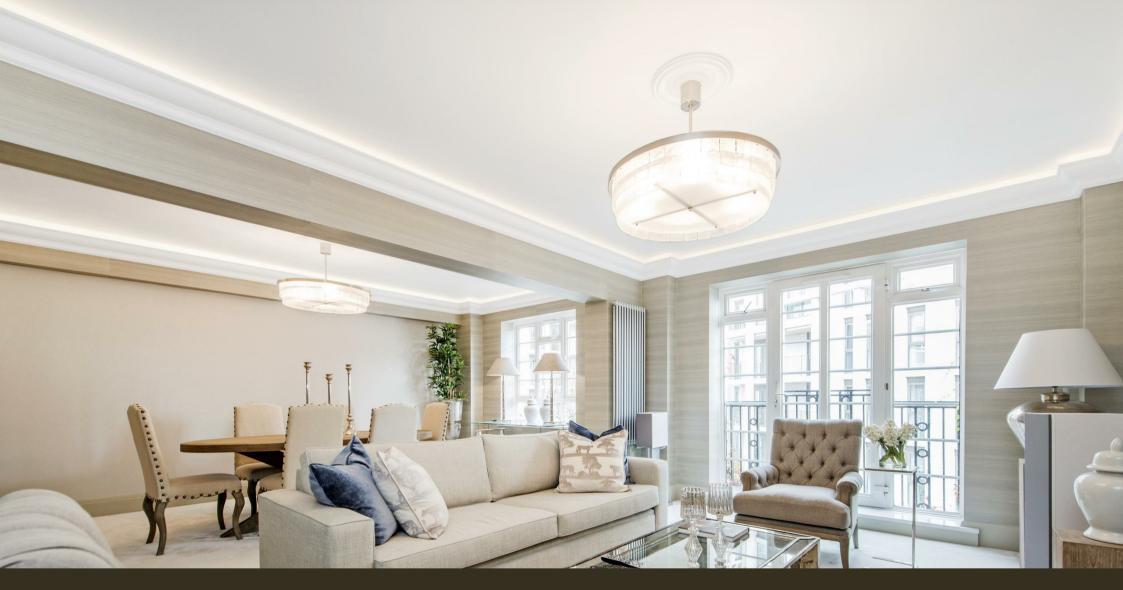

### £1,500 Per Week

A beautifully presented two bedroom apartment located on the 5th floor of this sought after iconic Art Deco building the heart of Westminster. The apartment has been stylishly refurbished throughout with many high specification details which include Philip Jefferies wallpaper throughout, mood lighting, integrated audio and video sources and underfloor heating with nest wireless thermostat. This bright and spacious accommodation measures at approximately 1392 square feet (125.6 sq.m) and comprises of a reception room with dining area, a contemporary fitted separate kitchen with Miele appliances, master bedroom benefiting from a walk in wardrobe with en-suite luxury bathroom, further large bedroom with bespoke fitted wardrobes, further bathroom with bronze bathroom fittings and marble tiles. Residents of Westminster Gardens will benefit from a 24 hour concierge and access to a communal roof terrace with views of Parliament. Marsham Street is within walking distance to the shopping facilities of Victoria Street as well as the excellent transport services of Westminster and Pimlico as well as The River Thames, Houses of Parliament and Tate Gallery which are all on the door step. Garton Jones are located on the same road so are readily available for viewings.