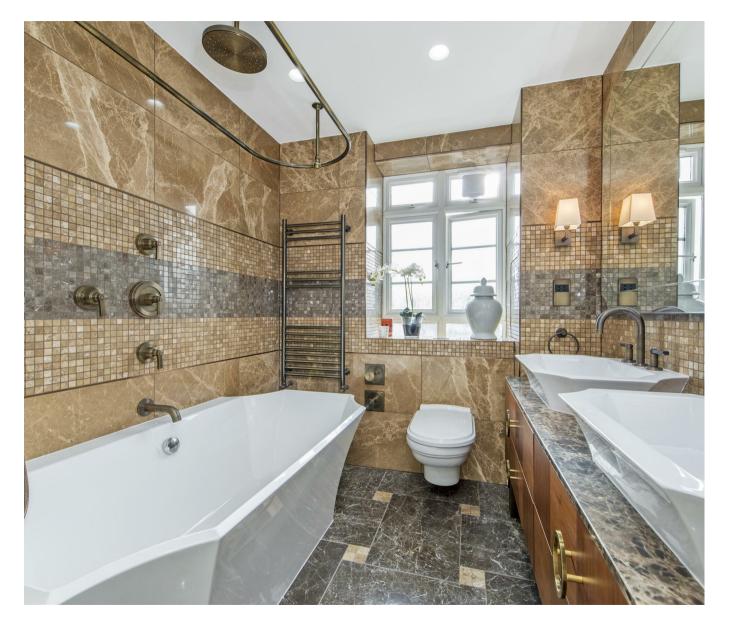

### £1,500 Per Week

A beautifully presented two bedroom apartment located on the 5th floor of this sought after iconic Art Deco building the heart of Westminster. The apartment has been stylishly refurbished throughout with many high specification details which include Philip Jefferies wallpaper throughout, mood lighting, integrated audio and video sources and underfloor heating with nest wireless thermostat. This bright and spacious accommodation measures at approximately 1392 square feet (125.6 sq.m) and comprises of a reception room with dining area, a contemporary fitted separate kitchen with Miele appliances, master bedroom benefiting from a walk in wardrobe with en-suite luxury bathroom, further large bedroom with bespoke fitted wardrobes, further bathroom with bronze bathroom fittings and marble tiles. Residents of Westminster Gardens will benefit from a 24 hour concierge and access to a communal roof terrace with views of Parliament. Marsham Street is within walking distance to the shopping facilities of Victoria Street as well as the excellent transport services of Westminster and Pimlico as well as The River Thames, Houses of Parliament and Tate Gallery which are all on the door step. Garton Jones are located on the same road so are readily available for viewings.

 $\ensuremath{^{**}}$  Please note that some furniture may differ from the images

Minimum Term 12 months Deposit 6 weeks Council Tax Band G (London Borough of Westminster) EPC Rating C (70)

- · Two Bedroom Luxury Apartment
- · Stunning Bespoke Interior Finish Throughout
- · Open Plan Reception Room With Dining Area
- · Smart Integrated Fitted Kitchen
- · Two Luxury Bathrooms (En-suite)
- · Walk In Wardrobe
- · 24 Hour Concierge
- Residents Communal Roof Terrace With Views of Parliament
- Moments From St James Park, Westminster & Pimlico Transport Links