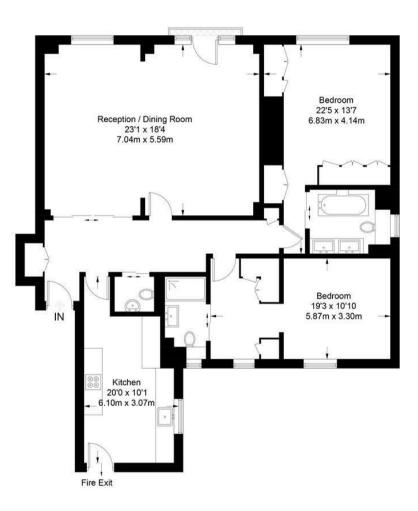

#### **Westminster Gardens**

Approximate Gross Internal Area = 1392 sq ft / 129.32 sq m

#### Fifth Floor

Not to scale, for guidance only and must not be relied upon as a statement of fact.

All measurements and areas are approximate only and have been prepared in accordance with the current edition of the RICS Code of Measuring Practice.