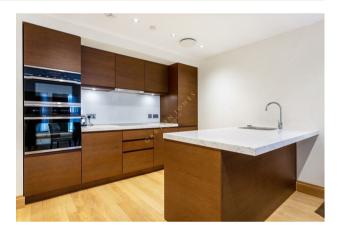

### £1,300 Per Week

A beautifully presented two bedroom apartment located in the luxury development by Berkeley Homes in the heart of Westminster. This very bright and spacious apartment measures at approximately 949sq.ft (88.2sq.m) further benefits from an open plan dual aspect reception room, a contemporary fitted kitchen, utility cupboard, 2 luxury bathrooms (en-suite to master bedroom) and ample fitted storage throughout. The apartment has been finished to the highest standard throughout and is offered furnished. Cleland House residents benefit from a 24-hour concierge service, as well as a health spa with swimming pool and fitness centre. You will be within walking distance to the amenities of Horseferry Road and Victoria Street which include many shops and a Curzon Cinema. The development is also located next door to the international headquarters of Burberry and opposite the Westminster Hotel. The transport links of St James's Park, Westminster and Victoria are all within walking distance.

\*\*Please note that the furniture may differ to that shown in the current photos

Council Tax Band G (Local Authority City of Westminster) Term 6 Months Minimum Deposit 6 Weeks EPC Rating B (85)

- · 2 Double Bedrooms
- · 949 sq. ft (88.2sq.m)
- · Dual Aspect Open Plan Reception Room
- · Smart Integrated Kitchen
- · 2 Luxury Bathrooms (1 En-Suite)
- · Secure Parking
- · 24 Hour Concierge & Residents Health Spa with Gym & Swimming Pool
- · Close to Local Shops, Bars & Restaurants
- Moments from Westminster & Pimlico Transport Links