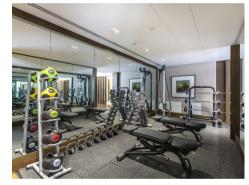

### £1,300 Per Week

A beautifully presented two bedroom apartment located in the luxury development by Berkeley Homes in the heart of Westminster. This very bright and spacious apartment measures at approximately 949sq.ft (88.2sq.m) further benefits from an open plan dual aspect reception room, a contemporary fitted kitchen, utility cupboard, 2 luxury bathrooms (en-suite to master bedroom) and ample fitted storage throughout. The apartment has been finished to the highest standard throughout and is offered furnished. Cleland House residents benefit from a 24-hour concierge service, as well as a health spa with swimming pool and fitness centre. You will be within walking distance to the amenities of Horseferry Road and Victoria Street which include many shops and a Curzon Cinema. The development is also located next door to the international headquarters of Burberry and opposite the Westminster Hotel. The transport links of St James's Park, Westminster and Victoria are all within walking distance.

\*\*Please note that the furniture may differ to that shown in the current photos

Council Tax Band G (Local Authority City of Westminster) Term 6 Months Minimum Deposit 6 Weeks EPC Rating B (85)

- · 2 Double Bedrooms
- · 949 sq. ft (88.2sq.m)
- · Dual Aspect Open Plan Reception Room
- · Smart Integrated Kitchen
- · 2 Luxury Bathrooms (1 En-Suite)
- · Secure Parking
- · 24 Hour Concierge & Residents Health Spa with Gym & Swimming Pool
- · Close to Local Shops, Bars & Restaurants
- Moments from Westminster & Pimlico Transport Links