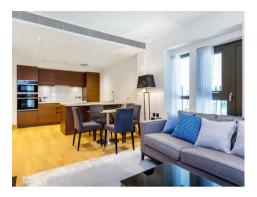

### £1,300 Per Week

A beautifully presented two bedroom apartment located in the luxury development by Berkeley Homes in the heart of Westminster. This very bright and spacious apartment measures at approximately 949sq.ft (88.2sq.m) further benefits from an open plan dual aspect reception room, a contemporary fitted kitchen, utility cupboard, 2 luxury bathrooms (en-suite to master bedroom) and ample fitted storage throughout. The apartment has been finished to the highest standard throughout and is offered furnished. Cleland House residents benefit from a 24-hour concierge service, as well as a health spa with swimming pool and fitness centre. You will be within walking distance to the amenities of Horseferry Road and Victoria Street which include many shops and a Curzon Cinema. The development is also located next door to the international headquarters of Burberry and opposite the Westminster Hotel. The transport links of St James's Park, Westminster and Victoria are all within walking distance.

\*\*Please note that the furniture may differ to that shown in the current photos

Council Tax Band G (Local Authority City of Westminster) Term 6 Months Minimum Deposit 6 Weeks EPC Rating B (85)

- · 2 Double Bedrooms
- · 949 sq. ft (88.2sq.m)
- · Dual Aspect Open Plan Reception Room
- · Smart Integrated Kitchen
- · 2 Luxury Bathrooms (1 En-Suite)
- · Secure Parking
- · 24 Hour Concierge & Residents Health Spa with Gym & Swimming Pool
- · Close to Local Shops, Bars & Restaurants
- Moments from Westminster & Pimlico Transport Links