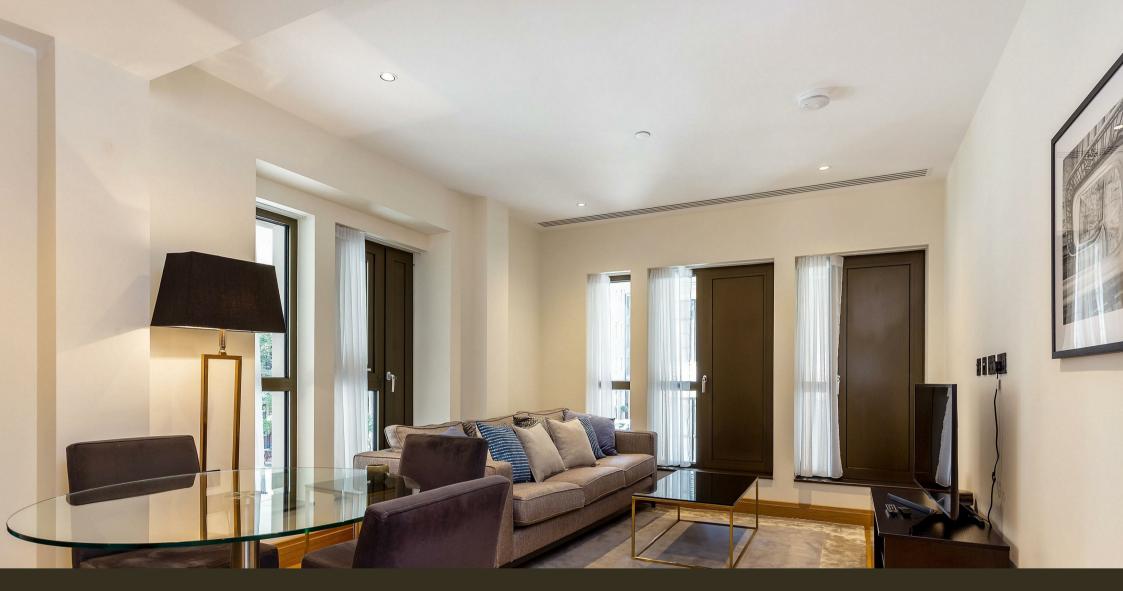

### £1,300 Per Week

A beautifully presented two bedroom apartment located in the luxury development by Berkeley Homes in the heart of Westminster. This very bright and spacious apartment measures at approximately 949sq.ft (88.2sq.m) further benefits from an open plan dual aspect reception room, a contemporary fitted kitchen, utility cupboard, 2 luxury bathrooms (en-suite to master bedroom) and ample fitted storage throughout. The apartment has been finished to the highest standard throughout and is offered furnished. Cleland House residents benefit from a 24-hour concierge service, as well as a health spa with swimming pool and fitness centre. You will be within walking distance to the amenities of Horseferry Road and Victoria Street which include many shops and a Curzon Cinema. The development is also located next door to the international headquarters of Burberry and opposite the Westminster Hotel. The transport links of St James's Park, Westminster and Victoria are all within walking distance.

\*\*Please note that the furniture may differ to that shown in the current photos

Council Tax Band G (Local Authority City of Westminster) Term 6 Months Minimum Deposit 6 Weeks EPC Rating B (85)

- · 2 Double Bedrooms
- · 949 sq. ft (88.2sq.m)
- · Dual Aspect Open Plan Reception Room
- · Smart Integrated Kitchen
- · 2 Luxury Bathrooms (1 En-Suite)
- · Secure Parking
- · 24 Hour Concierge & Residents Health Spa with Gym & Swimming Pool
- · Close to Local Shops, Bars & Restaurants
- Moments from Westminster & Pimlico Transport Links