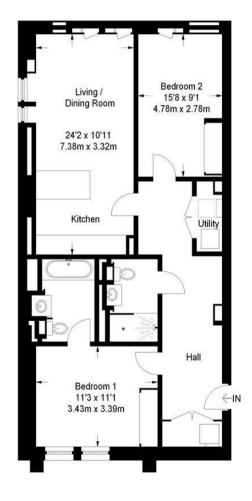

uarters of Burberry and opposite the Westminster Hotel. The transport links of St James's Park, Westminster and Victoria are all within walking distance.

\*\*Please note that the furniture may differ to that shown in the current photos

Council Tax Band G (Local Authority City of Westminster) Term 6 Months Minimum Deposit 6 Weeks EPC Rating B (85)

- · 2 Double Bedrooms
- · 949 sq. ft (88.2sq.m)
- · Dual Aspect Open Plan Reception Room
- · Smart Integrated Kitchen
- · 2 Luxury Bathrooms (1 En-Suite)
- · Secure Parking
- · 24 Hour Concierge & Residents Health Spa with Gym & Swimming Pool
- · Close to Local Shops, Bars & Restaurants
- Moments from Westminster & Pimlico Transport Links





## GARTON JONES.COM

#### **Cleland House**

Approximate Gross Internal Area 949 sq ft / 88.2 sq m





# GARTON JONES.COM