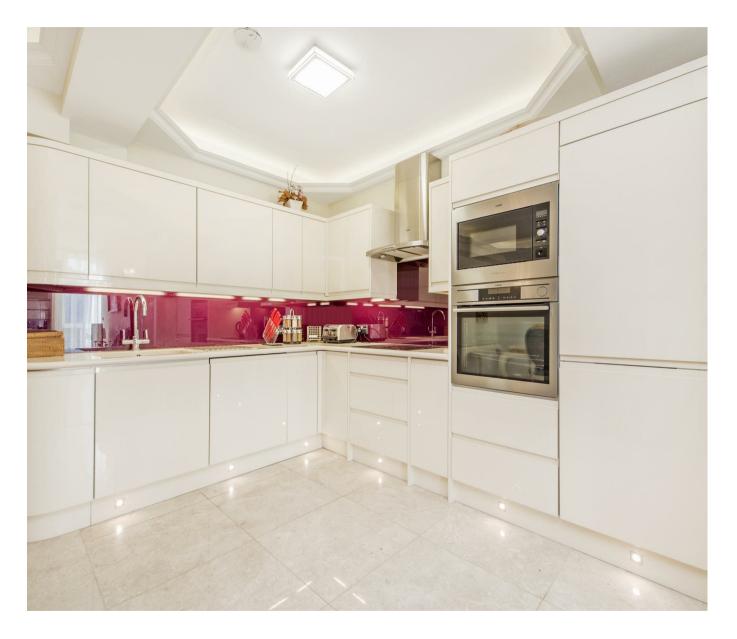

## £1,300,000 Leasehold

We are pleased to offer this spacious 3 bedroom apartment located on the 9th floor of this sought after secure development in the heart of Westminster. All principle rooms have the desired aspect overlooking St John's Gardens and views towards the Houses of Parliament. The internal living space comprises of a good size reception room, stylish open plan integrated kitchen, balcony, valet parking, a 24 hour porter and an excellent residents gymnasium with plunge pool, sauna and treatment rooms. Marsham Street is extremely convenient for access to many of the renowned local landmarks which include Westminster Abbey, Tate Britain Gallery and the River Thames. There are an abundance of amenities and restaurants such as Osteria dell'Angolo, The Cinnamon Club, Visconti of Westminster (Italian Fine Dining & Cocktail Bar), the Ivy Bar and Grill and Yaatra based in the Old Westminster Fire Station. You are just a short walk away from the Chelsea College of Arts and St Johns Smith Square Concert Halls offering a variety of classical musical performances. The local transport links of Victoria Station is nearby providing mainline UK services including the Gatwick Express as well as the underground services of Victoria, Pimlico, St James Park and Westminster.

Council Tax Band H (London Borough of Westminster) Service Charges: £15,000 Per Annum Long Leasehold 999 Years From 1998 Ground Rent: £500 Per Annum EPC Rating C (81)

- · Fantastic 3 Bedroom Apartment
- · 9th Floor (Lift)
- · 1120 Square Feet (104.1 Sq.M)
- · Open Plan Modern Integrated Kitchen
- Reception Room With Stunning Views Onto St Johns Gardens
- · 2 Bathrooms (1 En Suite)
- · 24 Hour Concierge & Valet Parking
- · EWS1 Available
- · Residents Leisure Suite With Gymnasium, Wave Pool, Sauna And Treatment Rooms
- Close To Transport Links of St James Park, Victoria & Westminster