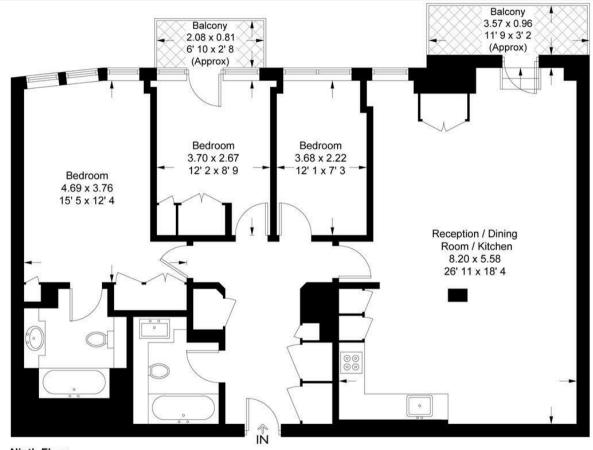

#### St. Johns Building

Approximate Gross Internal Area = 1120 sq ft / 104.1 sq m Balcony = 54 sq ft / 5 sq m GARTON JONES

Ninth Floor

This plan is not to scale and must be used as layout guidance only. All measurements and areas are approximate and should not be relied upon to provide accurate information. This plan must not be relied upon when making property valuations, design considerations or any other such relevant decisions. We accept no responsibility or liability (whether in contract, tort or otherwise) in relation to any loss whatsoever arising from or in connection with any use of this plan or the adequacy, accuracy or completeness of it or any information within it.