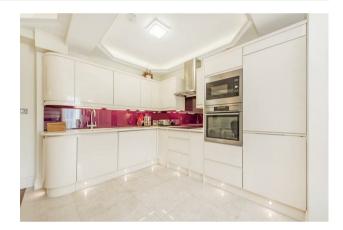

### £1,500,000 Leasehold

We are pleased to offer this spacious 3 bedroom apartment located on the 9th floor of this sought after secure development in the heart of Westminster. All principle rooms have the desired aspect overlooking St John's Gardens and views towards the Houses of Parliament. The internal living space comprises of a good size reception room, stylish open plan integrated kitchen, balcony, valet parking, a 24 hour porter and an excellent residents gymnasium with plunge pool, sauna and treatment rooms. Marsham Street is extremely convenient for access to many of the renowned local landmarks which include Westminster Abbey, Tate Britain Gallery and the River Thames. There are an abundance of amenities and restaurants such as Osteria dell'Angolo, The Cinnamon Club, Visconti of Westminster (Italian Fine Dining & Cocktail Bar), the Ivy Bar and Grill and Yaatra based in the Old Westminster Fire Station. You are just a short walk away from the Chelsea College of Arts and St Johns Smith Square Concert Halls offering a variety of classical musical performances. The local transport links of Victoria Station is nearby providing mainline UK services including the Gatwick Express as well as the underground services of Victoria, Pimlico, St James Park and Westminster.

Council Tax Band H (London Borough of Westminster) Service Charges: £15,000 Per Annum Long Leasehold 999 Years From 1998 Ground Rent: £500 Per Annum EPC Rating C (81)

- · Fantastic 3 Bedroom Apartment
- · 9th Floor (Lift)
- · 1102 Square Feet (102 Sq.M)
- · Open Plan Modern Integrated Kitchen
- Reception Room With Stunning Views Onto St Johns Gardens
- · 2 Bathrooms (1 En Suite)
- · 24 Hour Concierge & Valet Parking
- · EWS1 Available
- · Residents Leisure Suite With Gymnasium, Wave Pool, Sauna And Treatment Rooms
- Close To Transport Links of St James Park, Victoria & Westminster