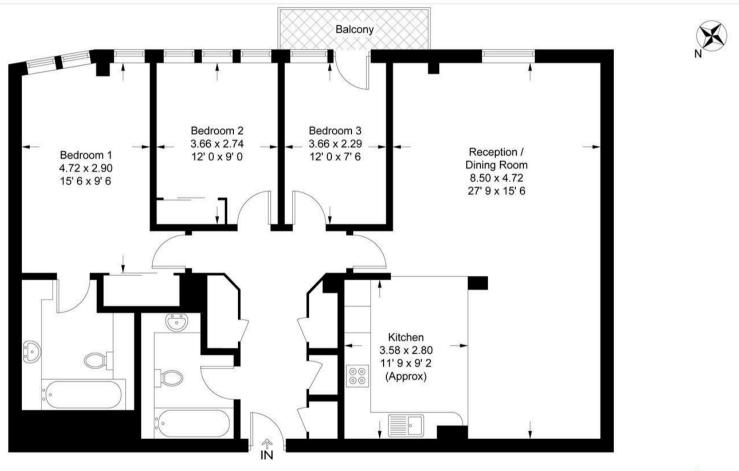

#### St. Johns Building

Approximate Gross Internal Area = 1102 sq ft / 102.4 sq m Balcony = 32 sq ft / 3 sq m GARTON JONES

This plan is not to scale and must be used as layout guidance only. All measurements and areas are approximate and should not be relied upon to provide accurate information. This plan must not be relied upon when making property valuations, design considerations or any other such relevant decisions. We accept no responsibility or liability (whether in contract, tort or otherwise) in relation to any loss whatsoever arising from or in connection with any use of this plan or the adequacy, accuracy or completeness of it or any information within it.