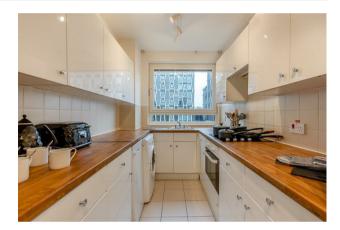

## £1,050 Per Week

We are pleased to offer this beautifully presented two bedroom apartment available to let on the 7th floor (Lift) in Luke House which is a secure development located in the heart of historic Westminster. This property comprises of a reception room with a separate contemporary integrated kitchen, there are 2 double bedrooms with fitted wardrobes to the bedroom, 2 modern bathrooms (ensuite to master bedroom). Abbey Orchard Street is extremely convenient for access to many of the renowned local landmarks which include the Houses of Parliament, Westminster Abbey, Tate Britain and the River Thames. Local transport links are excellent and include St James's Park, Westminster and Victoria Station which also provides mainline UK services including the Gatwick Express as well as the underground services. The area has an abundance of amenities such as Sainsbury's, Waitrose, Marks & Spencer's and a Curzon Cinema plus following on from the extensive regeneration of Victoria street a selection of many new restaurants to complement existing ones.

- · 2 Bedroom Apartment
- · 7th Floor (Lift)
- 957 Sq. Ft (88.91 Sq. M)
- · Integrated Modern Kitchen
- · Reception Room
- · 2 Bathrooms (1 En-Suite)
- Fully Furnished
- Communal Heating And Hot Water Included in The Rent
- · Parking Available By Separate Negotiation
- Close To St James` Park and Westminster Underground Stations