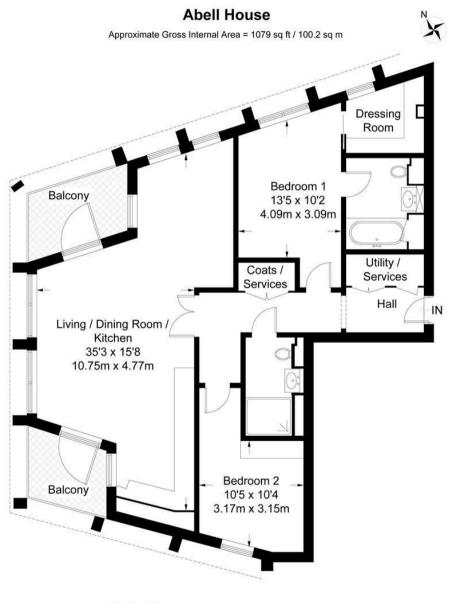

## £2,200,000 Leasehold

We are pleased to offer this fabulous 2 bedroom apartment for sale located on the 9th floor (with lift) of this luxury new building close to the River Thames, the Houses of Parliament and Tate Gallery. This bright and spacious apartment measures at 1079sq.ft (100sq.m) and has a triple aspect open plan reception room with a smart integrated kitchen, roof top views taking in iconic landmarks including Battersea Power Station and Westminster Cathedral, there are two private terraces, excellent storage including a walk-in wardrobe to the master bedroom and a large utility cupboard, 2 luxury bathrooms (1 en-suite), comfort cooling, wood flooring and use of secure underground parking space. Residents of Abell House will benefit from a 24-hour concierge service. as well as a health spa with swimming pool and fitness centre. You will be within walking distance to the amenities of Horseferry Road and Victoria Street which include many shops and a Curzon Cinema. The development is also located next door to the international headquarters of Burberry and opposite the Westminster Hotel. The transport links of St James's Park, Westminster and Victoria are all within walking distance. The property is sold with vacant possession and an EWS1 is available upon request.

Westminster Council Tax Band G (London Borough of Westminster) Leasehold: 999 years from 2016 Service Charges: £10,000 Per Annum Ground Ret: £500 Per Annum EPC Rating B (84)

- Stunning 2 Bedroom Apartment
- 1079sq.ft (100sq.m)
- 9th Floor (With Lift)
- Triple Aspect Open Plan Reception Room
- Integrated Kitchen
- 2 Luxury bathrooms (1 En-Suite)
- 2 Private Terraces with Roof Top Views
- Secure Underground Parking
- 24 Hour Concierge & Residents Health Spa with Gym & Swimming Pool
- Walking Distance to St James's Park, Westminster & Victoria Transport Links & Amenities