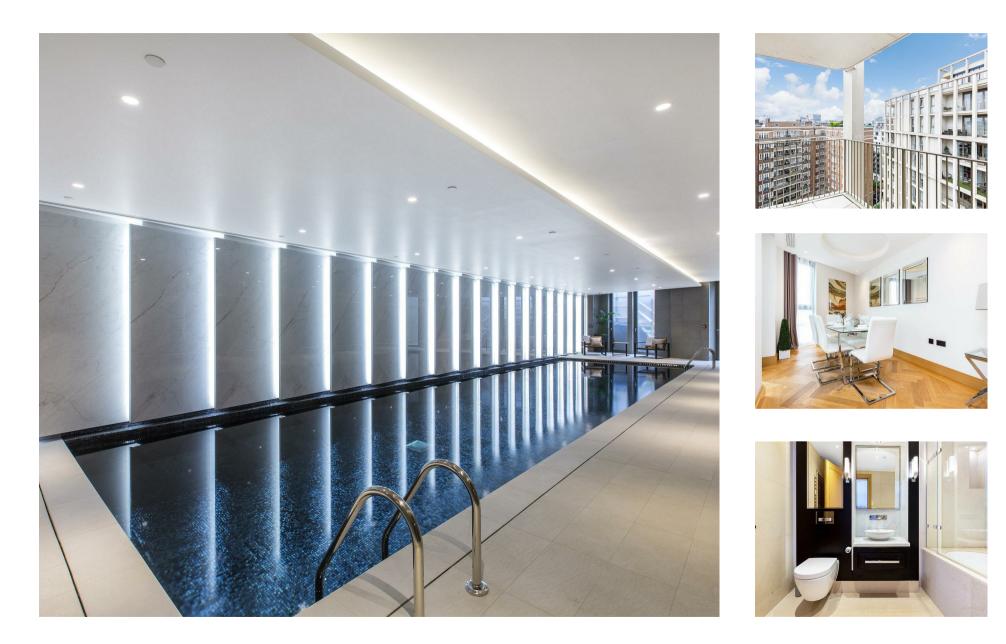

## £2,200,000 Leasehold

We are pleased to offer this fabulous 2 bedroom apartment for sale located on the 9th floor (with lift) of this luxury new building close to the River Thames, the Houses of Parliament and Tate Gallery. This bright and spacious apartment measures at 1079sq.ft (100sq.m) and has a triple aspect open plan reception room with a smart integrated kitchen, roof top views taking in iconic landmarks including Battersea Power Station and Westminster Cathedral, there are two private terraces, excellent storage including a walk-in wardrobe to the master bedroom and a large utility cupboard, 2 luxury bathrooms (1 en-suite), comfort cooling, wood flooring and use of secure underground parking space. Residents of Abell House will benefit from a 24-hour concierge service. as well as a health spa with swimming pool and fitness centre. You will be within walking distance to the amenities of Horseferry Road and Victoria Street which include many shops and a Curzon Cinema. The development is also located next door to the international headquarters of Burberry and opposite the Westminster Hotel. The transport links of St James's Park, Westminster and Victoria are all within walking distance. The property is sold with vacant possession and an EWS1 is available upon request.

Westminster Council Tax Band G (London Borough of Westminster) Leasehold: 999 years from 2016 Service Charges: £10,000 Per Annum Ground Ret: £500 Per Annum EPC Rating B (84)

- Stunning 2 Bedroom Apartment
- 1079sq.ft (100sq.m)
- 9th Floor (With Lift)
- Triple Aspect Open Plan Reception Room
- Integrated Kitchen
- 2 Luxury bathrooms (1 En-Suite)
- 2 Private Terraces with Roof Top Views
- Secure Underground Parking
- 24 Hour Concierge & Residents Health Spa with Gym & Swimming Pool
- Walking Distance to St James's Park, Westminster & Victoria Transport Links & Amenities