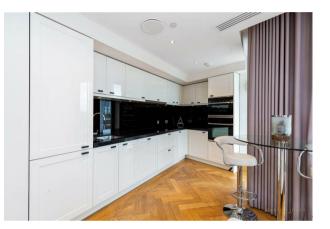

## £2,200,000 Leasehold

We are pleased to offer this fabulous 2 bedroom apartment for sale located on the 9th floor (with lift) of this luxury new building close to the River Thames, the Houses of Parliament and Tate Gallery. This bright and spacious apartment measures at 1079sq.ft (100sq.m) and has a triple aspect open plan reception room with a smart integrated kitchen, roof top views taking in iconic landmarks including Battersea Power Station and Westminster Cathedral, there are two private terraces, excellent storage including a walk-in wardrobe to the master bedroom and a large utility cupboard, 2 luxury bathrooms (1 en-suite), comfort cooling, wood flooring and use of secure underground parking space. Residents of Abell House will benefit from a 24-hour concierge service. as well as a health spa with swimming pool and fitness centre. You will be within walking distance to the amenities of Horseferry Road and Victoria Street which include many shops and a Curzon Cinema. The development is also located next door to the international headquarters of Burberry and opposite the Westminster Hotel. The transport links of St James's Park, Westminster and Victoria are all within walking distance. The property is sold with vacant possession and an EWS1 is available upon request.