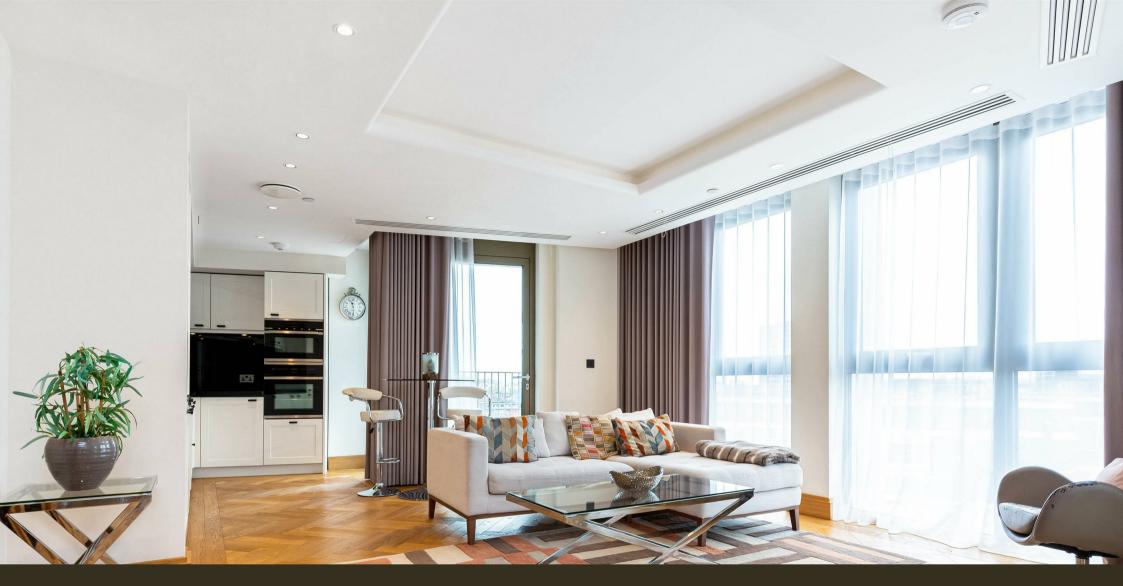

## £2,200,000 Leasehold

We are pleased to offer this fabulous 2 bedroom apartment for sale located on the 9th floor (with lift) of this luxury new building close to the River Thames, the Houses of Parliament and Tate Gallery. This bright and spacious apartment measures at 1079sq.ft (100sq.m) and has a triple aspect open plan reception room with a smart integrated kitchen, roof top views taking in iconic landmarks including Battersea Power Station and Westminster Cathedral, there are two private terraces, excellent storage including a walk-in wardrobe to the master bedroom and a large utility cupboard, 2 luxury bathrooms (1 en-suite), comfort cooling, wood flooring and use of secure underground parking space. Residents of Abell House will benefit from a 24-hour concierge service. as well as a health spa with swimming pool and fitness centre. You will be within walking distance to the amenities of Horseferry Road and Victoria Street which include many shops and a Curzon Cinema. The development is also located next door to the international headquarters of Burberry and opposite the Westminster Hotel. The transport links of St James's Park, Westminster and Victoria are all within walking distance. The property is sold with vacant possession and an EWS1 is available upon request.

Westminster Council Tax Band G (London Borough of Westminster) Leasehold: 999 years from 2016 Service Charges: £10,000 Per Annum Ground Ret: £500 Per Annum EPC Rating B (84)

- Stunning 2 Bedroom Apartment
- 1079sq.ft (100sq.m)
- 9th Floor (With Lift)
- Triple Aspect Open Plan Reception Room
- Integrated Kitchen
- 2 Luxury bathrooms (1 En-Suite)
- 2 Private Terraces with Roof Top Views
- Secure Underground Parking
- 24 Hour Concierge & Residents Health Spa with Gym & Swimming Pool
- Walking Distance to St James's Park, Westminster & Victoria Transport Links & Amenities