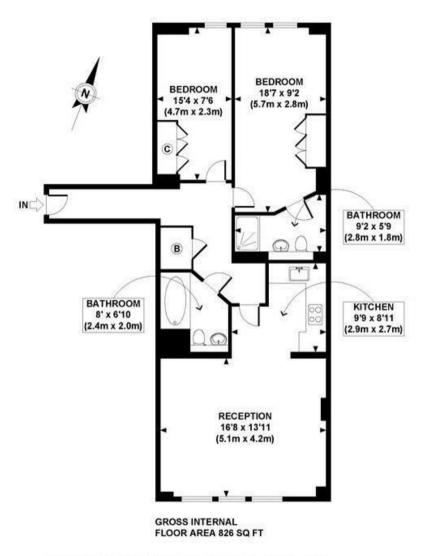

EPC certificate available on request.

APPROX. GROSS INTERNAL FLOOR AREA 826 SQ FT / 77 SQ M