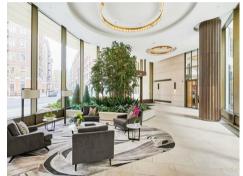

## £1,895,000 Leasehold

We are delighted to offer this two double bedroom apartment available for sale in this luxury modern development close to the River Thames, the Houses of Parliament and Tate Gallery. This bright and spacious apartment has been fully furnished and offers an open plan reception room with a smart integrated kitchen, private terrace, excellent storage including a walk in wardrobe to the master bedroom and a large utility cupboard, 2 luxury bathrooms (1 en-suite), comfort cooling and wood flooring. Residents of Cleland House benefit from a 24hour concierge service, as well as a health spa with swimming pool, business suite and fitness centre (located in the building opposite). The development is also located next door to the international headquarters of Burberry and opposite the Westminster Hotel. The area has an abundance of amenities and restaurants such as The Cinnamon Club, Visconti of Westminster (Italian Fine Dining & Cocktail Bar), the Ivy Bar and Grill and Yaatra based in the Old Westminster Fire Station. You are just a short walk away from the Chelsea College of Arts and St Johns Smith Square Concert Halls offering a variety of classical musical performances. The transport links of St James's Park, Westminster and Victoria are all within walking distance. The surrounding area offers an array of iconic landmarks which include the Houses of Parliament and Westminster Abbey. The local transport links of Victoria Station is nearby providing mainline UK services including the Gatwick Express as well as the underground services of Victoria, Pimlico, St James Park and Westminster.