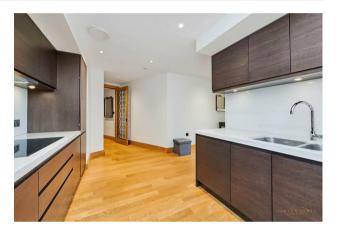

## £1,895,000 Leasehold

We are delighted to offer this two double bedroom apartment available for sale in this luxury modern development close to the River Thames, the Houses of Parliament and Tate Gallery. This bright and spacious apartment has been fully furnished and offers an open plan reception room with a smart integrated kitchen, private terrace, excellent storage including a walk in wardrobe to the master bedroom and a large utility cupboard, 2 luxury bathrooms (1 en-suite), comfort cooling and wood flooring. Residents of Cleland House benefit from a 24hour concierge service, as well as a health spa with swimming pool, business suite and fitness centre (located in the building opposite). The development is also located next door to the international headquarters of Burberry and opposite the Westminster Hotel. The area has an abundance of amenities and restaurants such as The Cinnamon Club, Visconti of Westminster (Italian Fine Dining & Cocktail Bar), the Ivy Bar and Grill and Yaatra based in the Old Westminster Fire Station. You are just a short walk away from the Chelsea College of Arts and St Johns Smith Square Concert Halls offering a variety of classical musical performances. The transport links of St James's Park, Westminster and Victoria are all within walking distance. The surrounding area offers an array of iconic landmarks which include the Houses of Parliament and Westminster Abbey. The local transport links of Victoria Station is nearby providing mainline UK services including the Gatwick Express as well as the underground services of Victoria, Pimlico, St James Park and Westminster.