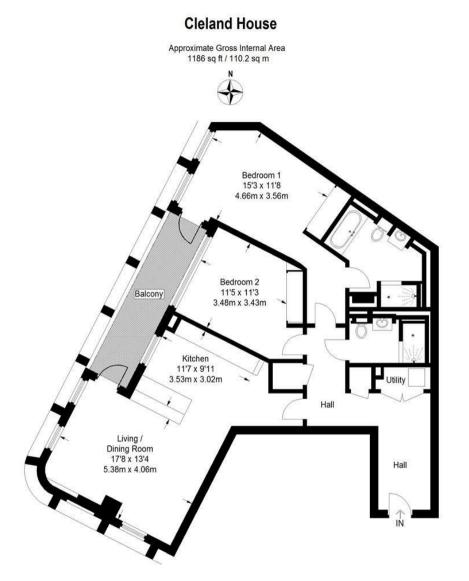

## £1,895,000 Leasehold

We are delighted to offer this two double bedroom apartment available for sale in this luxury modern development close to the River Thames, the Houses of Parliament and Tate Gallery. This bright and spacious apartment has been fully furnished and offers an open plan reception room with a smart integrated kitchen, private terrace, excellent storage including a walk in wardrobe to the master bedroom and a large utility cupboard, 2 luxury bathrooms (1 en-suite), comfort cooling and wood flooring. Residents of Cleland House benefit from a 24hour concierge service, as well as a health spa with swimming pool, business suite and fitness centre (located in the building opposite). The development is also located next door to the international headquarters of Burberry and opposite the Westminster Hotel. The area has an abundance of amenities and restaurants such as The Cinnamon Club, Visconti of Westminster (Italian Fine Dining & Cocktail Bar), the Ivy Bar and Grill and Yaatra based in the Old Westminster Fire Station. You are just a short walk away from the Chelsea College of Arts and St Johns Smith Square Concert Halls offering a variety of classical musical performances. The transport links of St James's Park, Westminster and Victoria are all within walking distance. The surrounding area offers an array of iconic landmarks which include the Houses of Parliament and Westminster Abbey. The local transport links of Victoria Station is nearby providing mainline UK services including the Gatwick Express as well as the underground services of Victoria, Pimlico, St James Park and Westminster.

Service Charges: £11,000 Per Annum Ground Rent: 500 Per Annum Long Leasehold: 999 Years From 2014 (Expiring 3013) Council Tax Band G (London Borough of Westminster) EPC Rating B (86)

- Luxury 2 Bedroom Apartment
- Reception Room
- Integrated Kitchen
- Private Balcony
- 2 Luxury Bathrooms (En-Suite)
- Sold With Vacant Possession
- EWS1 Compliant
- 24 Hour Concierge, Residents Health Spa with Gym & Swimming Pool
- Walking Distance to St James's Park, Westminster & Victoria Transport Links & Amenities