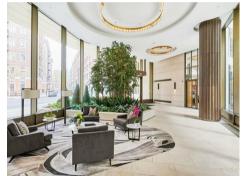

## £1,995,000 Leasehold

We are delighted to offer this two double bedroom apartment available for sale in this luxury modern development close to the River Thames, the Houses of Parliament and Tate Gallery. This bright and spacious apartment has been fully furnished and offers an open plan reception room with a smart integrated kitchen, private terrace, excellent storage including a walk in wardrobe to the master bedroom and a large utility cupboard, 2 luxury bathrooms (1 en-suite), comfort cooling and wood flooring. Residents of Cleland House benefit from a 24hour concierge service, as well as a health spa with swimming pool, business suite and fitness centre (located in the building opposite). The development is also located next door to the international headquarters of Burberry and opposite the Westminster Hotel. The area has an abundance of amenities and restaurants such as The Cinnamon Club, Visconti of Westminster (Italian Fine Dining & Cocktail Bar), the Ivy Bar and Grill and Yaatra based in the Old Westminster Fire Station. You are just a short walk away from the Chelsea College of Arts and St Johns Smith Square Concert Halls offering a variety of classical musical performances. The transport links of St James's Park, Westminster and Victoria are all within walking distance. The surrounding area offers an array of iconic landmarks which include the Houses of Parliament and Westminster Abbey. The local transport links of Victoria Station is nearby providing mainline UK services including the Gatwick Express as well as the underground services of Victoria, Pimlico, St James Park and Westminster.