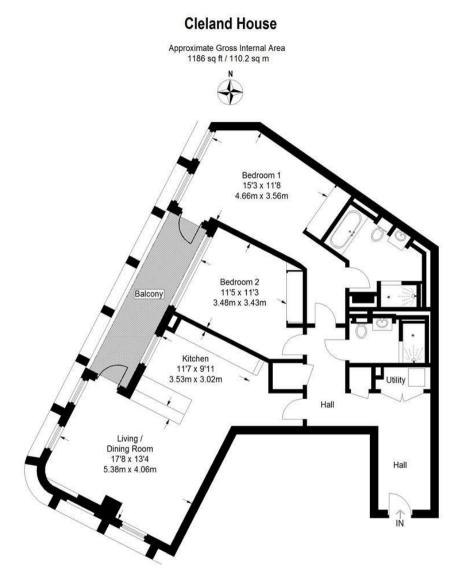

## £1,995,000 Leasehold

We are delighted to offer this two double bedroom apartment available for sale in this luxury modern development close to the River Thames, the Houses of Parliament and Tate Gallery. This bright and spacious apartment has been fully furnished and offers an open plan reception room with a smart integrated kitchen, private terrace, excellent storage including a walk in wardrobe to the master bedroom and a large utility cupboard, 2 luxury bathrooms (1 en-suite), comfort cooling and wood flooring. Residents of Cleland House benefit from a 24hour concierge service, as well as a health spa with swimming pool, business suite and fitness centre (located in the building opposite). The development is also located next door to the international headquarters of Burberry and opposite the Westminster Hotel. The area has an abundance of amenities and restaurants such as The Cinnamon Club, Visconti of Westminster (Italian Fine Dining & Cocktail Bar), the Ivy Bar and Grill and Yaatra based in the Old Westminster Fire Station. You are just a short walk away from the Chelsea College of Arts and St Johns Smith Square Concert Halls offering a variety of classical musical performances. The transport links of St James's Park, Westminster and Victoria are all within walking distance. The surrounding area offers an array of iconic landmarks which include the Houses of Parliament and Westminster Abbey. The local transport links of Victoria Station is nearby providing mainline UK services including the Gatwick Express as well as the underground services of Victoria, Pimlico, St James Park and Westminster.

Service Charges: £11,000 Per Annum Ground Rent: 500 Per Annum Long Leasehold: 999 Years From 2014 (Expiring 3013) Council Tax Band G (London Borough of Westminster) EPC Rating B (86)

- Luxury 2 Bedroom Apartment
- Reception Room
- Integrated Kitchen
- Private Balcony
- 2 Luxury Bathrooms (En-Suite)
- Sold With Vacant Possession
- EWS1 Compliant
- 24 Hour Concierge, Residents Health Spa with Gym & Swimming Pool
- Walking Distance to St James's Park, Westminster & Victoria Transport Links & Amenities