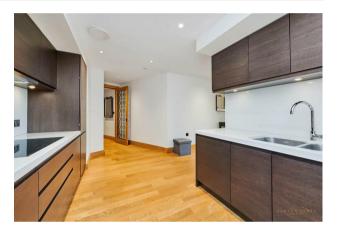

## £1,995,000 Leasehold

We are delighted to offer this two double bedroom apartment available for sale in this luxury modern development close to the River Thames, the Houses of Parliament and Tate Gallery. This bright and spacious apartment has been fully furnished and offers an open plan reception room with a smart integrated kitchen, private terrace, excellent storage including a walk in wardrobe to the master bedroom and a large utility cupboard, 2 luxury bathrooms (1 en-suite), comfort cooling and wood flooring. Residents of Cleland House benefit from a 24hour concierge service, as well as a health spa with swimming pool, business suite and fitness centre (located in the building opposite). The development is also located next door to the international headquarters of Burberry and opposite the Westminster Hotel. The area has an abundance of amenities and restaurants such as The Cinnamon Club, Visconti of Westminster (Italian Fine Dining & Cocktail Bar), the Ivy Bar and Grill and Yaatra based in the Old Westminster Fire Station. You are just a short walk away from the Chelsea College of Arts and St Johns Smith Square Concert Halls offering a variety of classical musical performances. The transport links of St James's Park, Westminster and Victoria are all within walking distance. The surrounding area offers an array of iconic landmarks which include the Houses of Parliament and Westminster Abbey. The local transport links of Victoria Station is nearby providing mainline UK services including the Gatwick Express as well as the underground services of Victoria, Pimlico, St James Park and Westminster.