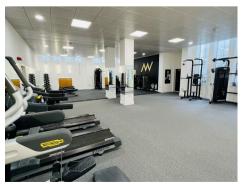

### £1,200,000 Leasehold

We are pleased to offer for sale this beautifully presented, bright and spacious 3 bedroom apartment in a popular development in the heart of historic Westminster. The apartment is offered with vacant possession and is located on the 5th floor (with lift) access. The living space comprises of a reception room with an impressive open plan modern integrated kitchen with a stylish breakfast bar plus access to a small private balcony. There are 2 good size double bedrooms both with fitted wardrobes, a smaller 3rd bedroom which is currently configured as an office and 3 bathrooms (1 en-suite). Residents of Romney House benefit from a 24 hour concierge service and a newly refurbished and well-equipped gym (online booking access is required). Marsham Street is well located for access to the renowned local landmarks including the Houses of Parliament, Westminster Abbey and St James's Park. The immediate area has an abundance of restaurants such as The Cinnamon Club, the Ivy Bar and Grill and Yaatra based in the Old Westminster Fire Station. You are just a short walk away from the Tate Britain Gallery and St Johns Smith Square which offers a variety of classical musical performances. The transport links of St James's Park, Westminster and Victoria are all within walking distance.

Long Leasehold: 981 Years Remaining Service Charges: £8862 Per Annum (Including Sinking Fund Contribution) Council Tax Band G (London Borough of Westminster) EPC Rating: D (58)

- · Superb 3 Bedroom Apartment
- · 5th Floor (Lift)
- · Reception Room
- Open Plan Integrated Kitchen With Breakfast Bar Island
- · 3 Bathrooms (En-Suite)
- · Balcony
- Sold With Vacant Possession and EWS1 Compliant
- · 24 Hour Concierge & Residents Gym
- · Close To Local Shops And Restaurants
- Walking Distance To St James's Park, Westminster
  & Victoria Transport Links