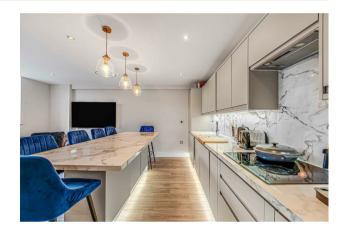

### £1,200,000 Leasehold

We are pleased to offer for sale this beautifully presented, bright and spacious 3 bedroom apartment in a popular development in the heart of historic Westminster. The apartment is offered with vacant possession and is located on the 5th floor (with lift) access. The living space comprises of a reception room with an impressive open plan modern integrated kitchen with a stylish breakfast bar plus access to a small private balcony. There are 2 good size double bedrooms both with fitted wardrobes, a smaller 3rd bedroom which is currently configured as an office and 3 bathrooms (1 en-suite). Residents of Romney House benefit from a 24 hour concierge service and a newly refurbished and well-equipped gym (online booking access is required). Marsham Street is well located for access to the renowned local landmarks including the Houses of Parliament, Westminster Abbey and St James's Park. The immediate area has an abundance of restaurants such as The Cinnamon Club, the Ivy Bar and Grill and Yaatra based in the Old Westminster Fire Station. You are just a short walk away from the Tate Britain Gallery and St Johns Smith Square which offers a variety of classical musical performances. The transport links of St James's Park, Westminster and Victoria are all within walking distance.

Long Leasehold: 981 Years Remaining Service Charges: £8862 Per Annum (Including Sinking Fund Contribution) Council Tax Band G (London Borough of Westminster) EPC Rating: D (58)

- · Superb 3 Bedroom Apartment
- · 5th Floor (Lift)
- · Reception Room
- Open Plan Integrated Kitchen With Breakfast Bar Island
- · 3 Bathrooms (En-Suite)
- · Balcony
- Sold With Vacant Possession and EWS1 Compliant
- · 24 Hour Concierge & Residents Gym
- · Close To Local Shops And Restaurants
- Walking Distance To St James's Park, Westminster
  & Victoria Transport Links