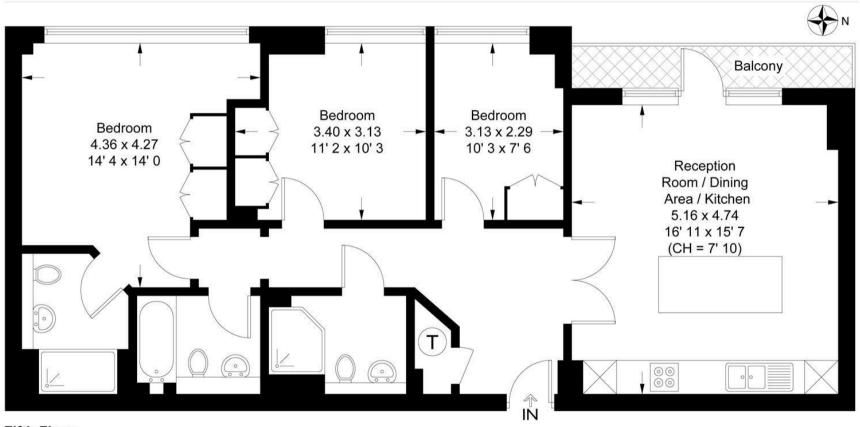

#### **Romney House**

Approximate Gross Internal Area = 922 sq ft / 85.7 sq m Balcony = 36 sq ft / 3.4 sq m GARTON JONES

#### Fifth Floor

This plan is not to scale and must be used as layout guidance only. All measurements and areas are approximate and should not be relied upon to provide accurate information. This plan must not be relied upon when making property valuations, design considerations or any other such relevant decisions. We accept no responsibility or liability (whether in contract, tort or otherwise) in relation to any loss whatsoever arising from or in connection with any use of this plan or the adequacy, accuracy or completeness of it or any information within it.