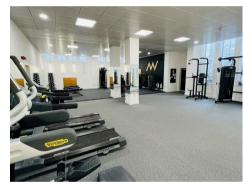

### £1,275,000 Leasehold

We are pleased to offer for sale this beautifully presented, bright and spacious 3 bedroom apartment in a popular development in the heart of historic Westminster. The apartment is offered with vacant possession and is located on the 5th floor (with lift) access. The living space comprises of a reception room with an impressive open plan modern integrated kitchen with a stylish breakfast bar plus access to a small private balcony. There are 2 good size double bedrooms both with fitted wardrobes, a smaller 3rd bedroom which is currently configured as an office and 3 bathrooms (1 en-suite). Residents of Romney House benefit from a 24 hour concierge service and a newly refurbished and well-equipped gym (online booking access is required). Marsham Street is well located for access to the renowned local landmarks including the Houses of Parliament, Westminster Abbey and St James's Park. The immediate area has an abundance of restaurants such as The Cinnamon Club, the Ivy Bar and Grill and Yaatra based in the Old Westminster Fire Station. You are just a short walk away from the Tate Britain Gallery and St Johns Smith Square which offers a variety of classical musical performances. The transport links of St James's Park, Westminster and Victoria are all within walking distance.

Long Leasehold: 981 Years Remaining Service Charges: £8862 Per Annum (Including Sinking Fund Contribution) Council Tax Band G (London Borough of Westminster) EPC Rating: B (81)

- · Superb 3 Bedroom Apartment
- · 5th Floor (Lift)
- · Reception Room
- Open Plan Integrated Kitchen With Breakfast Bar Island
- · 3 Bathrooms (En-Suite)
- · Balcony
- Sold With Vacant Possession and EWS1 Compliant
- · 24 Hour Concierge & Residents Gym
- · Close To Local Shops And Restaurants
- Walking Distance To St James's Park, Westminster
  & Victoria Transport Links