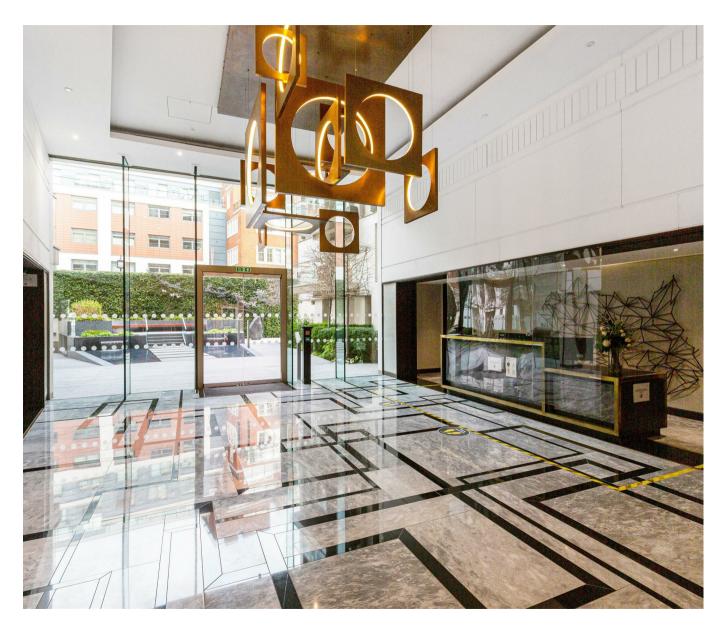

### £3,850,000 Leasehold

A rare opportunity to acquire this exclusive off market property. We are pleased to present this naturally bright 3 bedroom apartment located on the 8th floor (lift) in this highly sought after development. The internal living space measures at approx. 1349 Square Feet (123.5 Sq.M). The accommodation comprises of an open plan fully integrated modern kitchen with central island, a bright and airy dual aspect reception room with access to a private terrace offering unparalleled views of Big Ben, the Houses of Parliament, London Sky Line, River Thames and St Johns Gardens. There are 3 good size double bedrooms with fitted wardrobes and the master bedroom benefits from a contemporary en-suite bathroom and a further guest bathroom. Additionally there are 2 secure underground parking spaces.

Residents benefit from an array of amenities including a 24 hour concierge, a fully equipped fitness suite and access to an attractive landscaped courtyard garden with water feature. The Courthouse is surrounded by an array of iconic London landmarks. A number of hotels, eateries and retails shops are very close by such as The Goring, St Ermins' and The Ivy Victoria. The transport links of St James's Park, Westminster and Victoria which are all just a stones throw away as well as easy access to The City and The West End. There is an EWS1 certificate in place which is available upon request