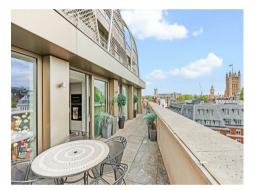

### £3,850,000 Leasehold

A rare opportunity to acquire this exclusive off market property. We are pleased to present this naturally bright 3 bedroom apartment located on the 8th floor (lift) in this highly sought after development. The internal living space measures at approx. 1349 Square Feet (123.5 Sq.M). The accommodation comprises of an open plan fully integrated modern kitchen with central island, a bright and airy dual aspect reception room with access to a private terrace offering unparalleled views of Big Ben, the Houses of Parliament, London Sky Line, River Thames and St Johns Gardens. There are 3 good size double bedrooms with fitted wardrobes and the master bedroom benefits from a contemporary en-suite bathroom and a further guest bathroom. Additionally there are 2 secure underground parking spaces.

EPC Rating B (84)
Service Charges: £9000 Per Annum
Ground Rent: £1500 Per Annum
Long Leasehold: 999 years from 2014 (Expires 3013)
Council Tax Band G (London Borough of Westminster)

- · 3 Bedroom Apartment
- · 1349 Square Feet (123.5 Sq.M)
- · 8th Floor (Lift)
- · Integrated Modern Kitchen
- · Open Plan Reception Room
- Fantastic Views of Big Ben, Lambeth Bridge, The River Thames & St. Johns Gardens
- · 2 Luxury Bathrooms (1 En-Suite)
- · Large Terrace and Further Balcony
- 24 Hour Concierge, Fully Equipped Gymnasium and Communal Garden With Water Feature and Secure Underground Parking
- Walking Distance to St James's Park, Westminster & Victoria Transport Links