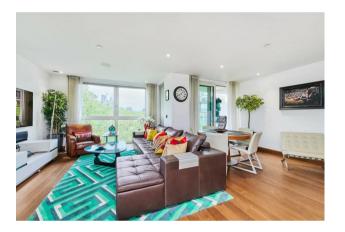

### £3,850,000 Leasehold

A rare opportunity to acquire this exclusive off market property. We are pleased to present this naturally bright 3 bedroom apartment located on the 8th floor (lift) in this highly sought after development. The internal living space measures at approx. 1349 Square Feet (123.5 Sq.M). The accommodation comprises of an open plan fully integrated modern kitchen with central island, a bright and airy dual aspect reception room with access to a private terrace offering unparalleled views of Big Ben, the Houses of Parliament, London Sky Line, River Thames and St Johns Gardens. There are 3 good size double bedrooms with fitted wardrobes and the master bedroom benefits from a contemporary en-suite bathroom and a further guest bathroom. Additionally there are 2 secure underground parking spaces.