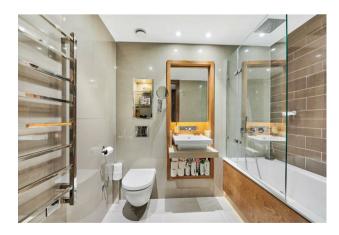

### £3,850,000 Leasehold

A rare opportunity to acquire this exclusive off market property. We are pleased to present this naturally bright 3 bedroom apartment located on the 8th floor (lift) in this highly sought after development. The internal living space measures at approx. 1349 Square Feet (123.5 Sq.M). The accommodation comprises of an open plan fully integrated modern kitchen with central island, a bright and airy dual aspect reception room with access to a private terrace offering unparalleled views of Big Ben, the Houses of Parliament, London Sky Line, River Thames and St Johns Gardens. There are 3 good size double bedrooms with fitted wardrobes and the master bedroom benefits from a contemporary en-suite bathroom and a further guest bathroom. Additionally there are 2 secure underground parking spaces.

EPC Rating B (84)
Service Charges: £9000 Per Annum
Ground Rent: £1500 Per Annum
Long Leasehold: 999 years from 2014 (Expires 3013)
Council Tax Band G (London Borough of Westminster)

- · 3 Bedroom Apartment
- · 1349 Square Feet (123.5 Sq.M)
- · 8th Floor (Lift)
- · Integrated Modern Kitchen
- · Open Plan Reception Room
- Fantastic Views of Big Ben, Lambeth Bridge, The River Thames & St. Johns Gardens
- · 2 Luxury Bathrooms (1 En-Suite)
- · Large Terrace and Further Balcony
- 24 Hour Concierge, Fully Equipped Gymnasium and Communal Garden With Water Feature and Secure Underground Parking
- Walking Distance to St James's Park, Westminster & Victoria Transport Links