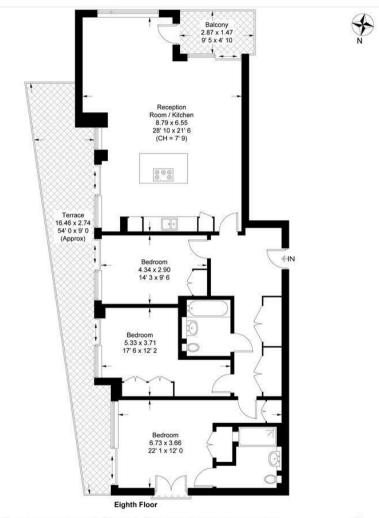

#### The Courthouse

Approximate Gross Internal Area = 1349 sq ft / 125.3 sq m Balcony = 47 sq ft / 4.4 sq m

This plan is not to scale and must be used as layout guidance only. All measurements and areas are approximate and should not be relied upon to provide accurate information. This plan must not be relied upon when making property valuations, design considerations or any other such relevant decisions. We accept no responsibility or liability (whether in contract, tort or otherwise) in relation to any loss whatsoever arising from or in connection with any use of this plan or the adequacy, accuracy or completeness of it or any information within it.