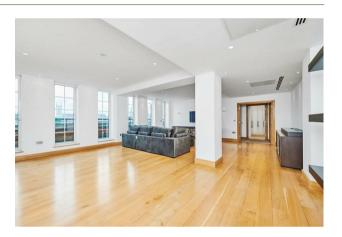

#### £3,800,000 Leasehold

We are delighted to offer this truly unique sub penthouse apartment available for sale of approx. 2633 Square Feet (244.6 Sq.M) located on the 7th floor (with lift) of this popular development in the heart of Westminster. The accommodation comprises of bright reception room with access to wonderful terrace with views of the Houses of Parliament, Big Ben, Westminster Abbey and the London eye. There is a stylish integrated kitchen with dining room a large family kitchen with utility room and dining room, both leading onto a large roof terrace which spans over 4900 square feet. The principal bedroom has a dressing room and a large en suite with two further double bedrooms, family bathroom and a separate shower room.