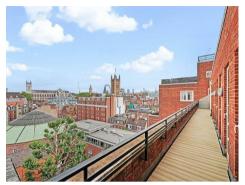

#### £3,800,000 Leasehold

We are delighted to offer this truly unique sub penthouse apartment available for sale of approx. 2633 Square Feet (244.6 Sq.M) located on the 7th floor (with lift) of this popular development in the heart of Westminster. The accommodation comprises of bright reception room with access to wonderful terrace with views of the Houses of Parliament, Big Ben, Westminster Abbey and the London eye. There is a stylish integrated kitchen with dining room a large family kitchen with utility room and dining room, both leading onto a large roof terrace which spans over 4900 square feet. The principal bedroom has a dressing room and a large en suite with two further double bedrooms, family bathroom and a separate shower room.

EPC Rating C (77)
Council Tax Band H (London Borough of Westminster)
Long Leasehold: 980 Years Remaining
Ground Rent: £1,250 Per Annum
Service Charges: Circa £28,500 Per Annum

- · Superb Sub Penthouse Apartment
- · 7th Floor (Lift)
- · 2633 Square Feet (244.6 Sq.M)
- · Reception Room
- · Smart Open Plan Integrated Kitchen and Dining Room
- · 3 Bathrooms (2 En-Suite)
- Tremendous Roof Terrace That Spans Over 4900 Square Feet And Views Of Big Ben
- · 6 Secure Underground Parking Spaces
- · 24 Hour Concierge and Residents Gymnasium
- · Close to Local Amenities