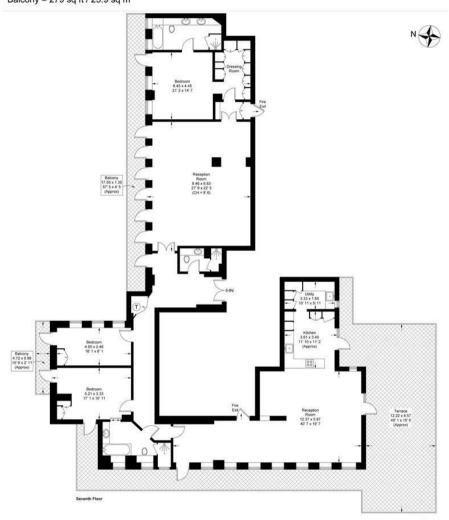

#### **Romney House**

Approximate Gross Internal Area = 2633 sq ft / 244.6 sq m Terrace = 1009 sq ft / 93.7 sq m

Balcony = 279 sq ft / 25.9 sq m

This plan is not to scale and must be used as layout guidance only. All measurements and areas are approximate and should not be relied upon to provide accurate information. This plan must not be relied upon when making property valuations, design considerations or any other such relevant decisions. We accept no responsibility or liability (whether in contract, tort or otherwise) in relation to any loss whatsoever arising from or in connection with any use of this plan or the adequacy, accuracy or completeness of it or any information within it.