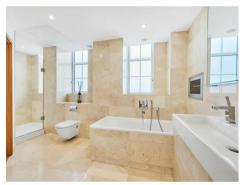

#### £3,800,000 Leasehold

We are delighted to offer this truly unique sub penthouse apartment available for sale of approx. 2633 Square Feet (244.6 Sq.M) located on the 7th floor (with lift) of this popular development in the heart of Westminster. The accommodation comprises of bright reception room with access to wonderful terrace with views of the Houses of Parliament, Big Ben, Westminster Abbey and the London eye. There is a stylish integrated kitchen with dining room a large family kitchen with utility room and dining room, both leading onto a large roof terrace which spans over 4900 square feet. The principal bedroom has a dressing room and a large en suite with two further double bedrooms, family bathroom and a separate shower room.

EPC Rating C (77)
Council Tax Band H (London Borough of Westminster)
Long Leasehold: 980 Years Remaining
Ground Rent: £1,250 Per Annum
Service Charges: Circa £28,500 Per Annum

- · Superb Sub Penthouse Apartment
- · 7th Floor (Lift)
- · 2633 Square Feet (244.6 Sq.M)
- · Reception Room
- · Smart Open Plan Integrated Kitchen and Dining Room
- · 3 Bathrooms (2 En-Suite)
- Tremendous Roof Terrace That Spans Over 4900 Square Feet And Views Of Big Ben
- · 6 Secure Underground Parking Spaces
- · 24 Hour Concierge and Residents Gymnasium
- · Close to Local Amenities