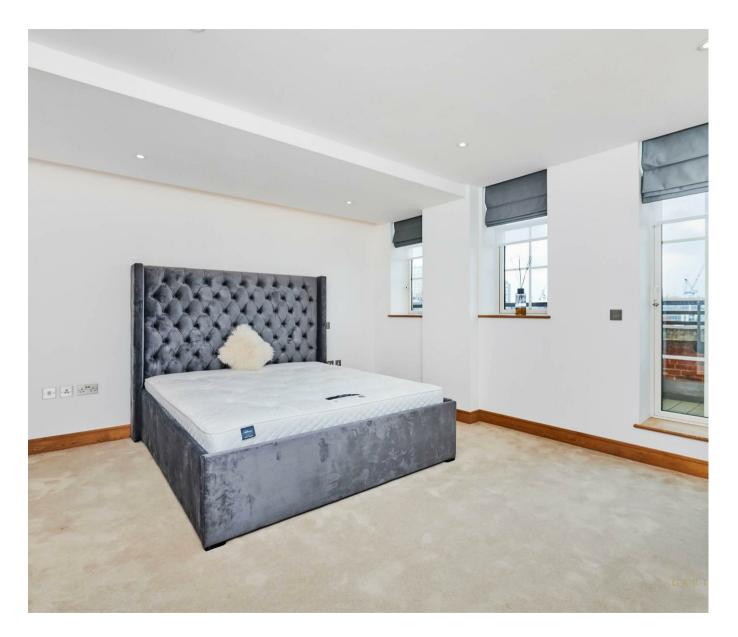

#### £3,800,000 Leasehold

We are delighted to offer this truly unique sub penthouse apartment available for sale of approx. 2633 Square Feet (244.6 Sq.M) located on the 7th floor (with lift) of this popular development in the heart of Westminster. The accommodation comprises of bright reception room with access to wonderful terrace with views of the Houses of Parliament, Big Ben, Westminster Abbey and the London eye. There is a stylish integrated kitchen with dining room a large family kitchen with utility room and dining room, both leading onto a large roof terrace which spans over 4900 square feet. The principal bedroom has a dressing room and a large en suite with two further double bedrooms, family bathroom and a separate shower room.

EPC Rating C (77)
Council Tax Band H (London Borough of Westminster)
Long Leasehold: 980 Years Remaining
Ground Rent: £1,250 Per Annum
Service Charges: Circa £28,500 Per Annum

- · Superb Sub Penthouse Apartment
- · 7th Floor (Lift)
- · 2633 Square Feet (244.6 Sq.M)
- · Reception Room
- · Smart Open Plan Integrated Kitchen and Dining Room
- · 3 Bathrooms (2 En-Suite)
- Tremendous Roof Terrace That Spans Over 4900 Square Feet And Views Of Big Ben
- · 6 Secure Underground Parking Spaces
- · 24 Hour Concierge and Residents Gymnasium
- · Close to Local Amenities