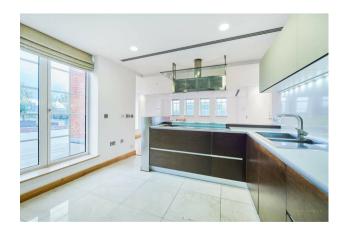

#### £3,800,000 Leasehold

We are delighted to offer this truly unique sub penthouse apartment available for sale of approx. 2633 Square Feet (244.6 Sq.M) located on the 7th floor (with lift) of this popular development in the heart of Westminster. The accommodation comprises of bright reception room with access to wonderful terrace with views of the Houses of Parliament, Big Ben, Westminster Abbey and the London eye. There is a stylish integrated kitchen with dining room a large family kitchen with utility room and dining room, both leading onto a large roof terrace which spans over 4900 square feet. The principal bedroom has a dressing room and a large en suite with two further double bedrooms, family bathroom and a separate shower room.