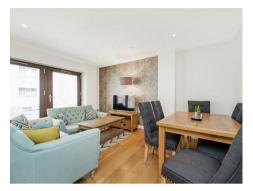

### £725,000 Leasehold

We are pleased to offer this 2 bedroom apartment available for sale on the 1st floor (with lift) of this small modern development junction of Marsham Street and Page Street. This property is approx. 640sq.ft (59.5sq.m) and further benefits from a dual aspect open plan reception room with a smart integrated kitchen with a breakfast bar, two double bedrooms with fitted wardrobes and modern bathroom. Marsham Street is extremely convenient for access to many of the renowned local landmarks is extremely convenient for access to many of the renowned local landmarks which include the Houses of Parliament and Westminster Abbey. The local transport links of Victoria Station is nearby providing mainline UK services including the Gatwick Express as well as the underground services of Victoria, Pimlico, St James Park and Westminster. The area has an abundance of amenities and restaurants such as The Vincent Rooms, The Cinnamon Club, the Ivy Bar and Grill and Yaatra based in the Old Westminster Fire Station. You are just a short walk away from the Chelsea College of Arts and St Johns Smith Square Concert Halls offering a variety of classical musical performances. Garton Jones are based on site and manage this apartment.

- · 2 Bedroom Apartment
- · 1st Floor (Lift)
- · 640sq.ft (59.5sq.m)
- · Open Plan Reception Room
- · Smart Integrated Kitchen
- · Modern Bathroom
- · Sold With Vacant Possession
- · Close to Local Amenities
- Walking Distance to St James's Park, Westminster & Victoria Rail/Tube Links