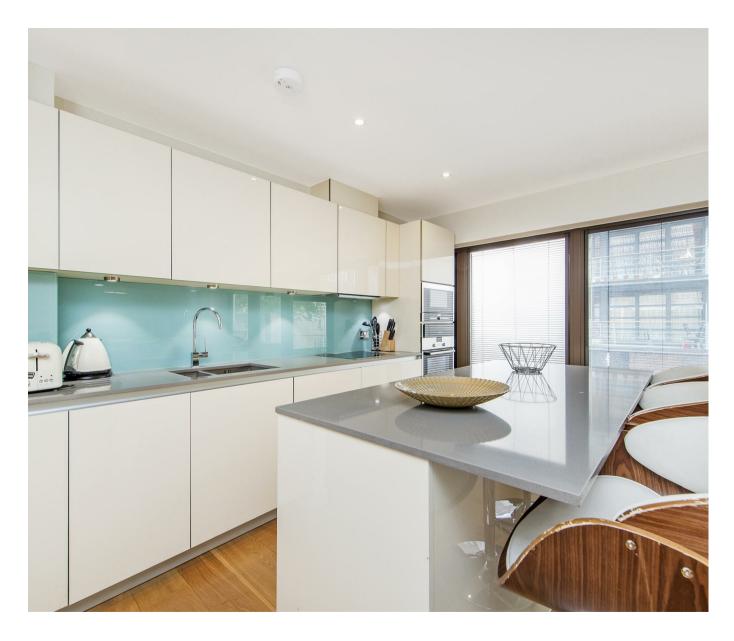

### £725,000 Leasehold

We are pleased to offer this 2 bedroom apartment available for sale on the 1st floor (with lift) of this small modern development junction of Marsham Street and Page Street. This property is approx. 640sq.ft (59.5sq.m) and further benefits from a dual aspect open plan reception room with a smart integrated kitchen with a breakfast bar, two double bedrooms with fitted wardrobes and modern bathroom. Marsham Street is extremely convenient for access to many of the renowned local landmarks is extremely convenient for access to many of the renowned local landmarks which include the Houses of Parliament and Westminster Abbey. The local transport links of Victoria Station is nearby providing mainline UK services including the Gatwick Express as well as the underground services of Victoria, Pimlico, St James Park and Westminster. The area has an abundance of amenities and restaurants such as The Vincent Rooms, The Cinnamon Club, the Ivy Bar and Grill and Yaatra based in the Old Westminster Fire Station. You are just a short walk away from the Chelsea College of Arts and St Johns Smith Square Concert Halls offering a variety of classical musical performances. Garton Jones are based on site and manage this apartment.

- · 2 Bedroom Apartment
- · 1st Floor (Lift)
- · 640sq.ft (59.5sq.m)
- · Open Plan Reception Room
- · Smart Integrated Kitchen
- · Modern Bathroom
- · Sold With Vacant Possession
- · Close to Local Amenities
- Walking Distance to St James's Park, Westminster & Victoria Rail/Tube Links