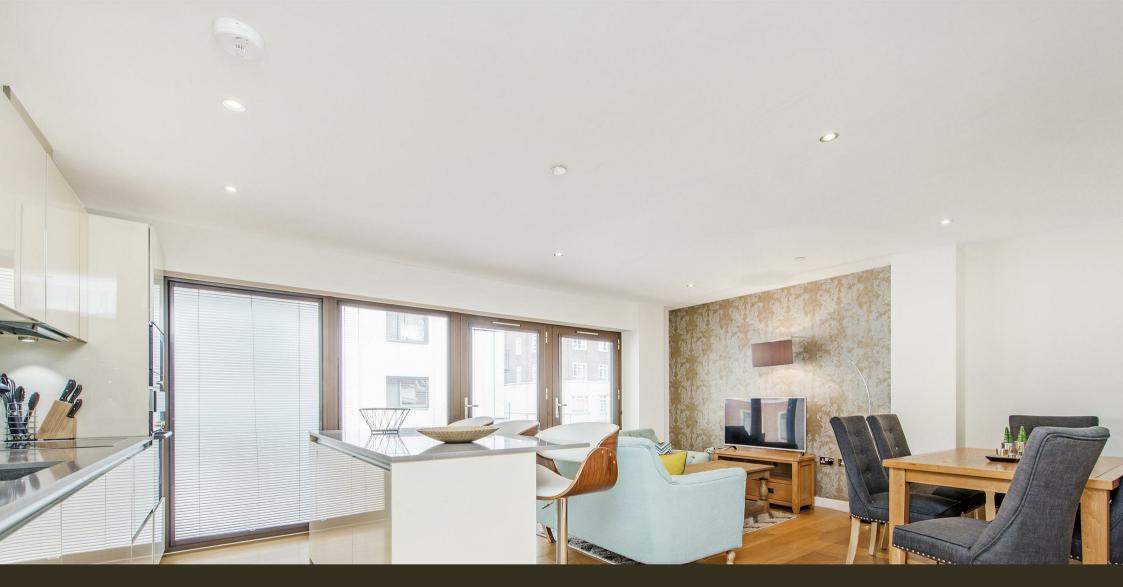

### £725,000 Leasehold

We are pleased to offer this 2 bedroom apartment available for sale on the 1st floor (with lift) of this small modern development junction of Marsham Street and Page Street. This property is approx. 640sq.ft (59.5sq.m) and further benefits from a dual aspect open plan reception room with a smart integrated kitchen with a breakfast bar, two double bedrooms with fitted wardrobes and modern bathroom. Marsham Street is extremely convenient for access to many of the renowned local landmarks is extremely convenient for access to many of the renowned local landmarks which include the Houses of Parliament and Westminster Abbey. The local transport links of Victoria Station is nearby providing mainline UK services including the Gatwick Express as well as the underground services of Victoria, Pimlico, St James Park and Westminster. The area has an abundance of amenities and restaurants such as The Vincent Rooms, The Cinnamon Club, the Ivy Bar and Grill and Yaatra based in the Old Westminster Fire Station. You are just a short walk away from the Chelsea College of Arts and St Johns Smith Square Concert Halls offering a variety of classical musical performances. Garton Jones are based on site and manage this apartment.

- · 2 Bedroom Apartment
- · 1st Floor (Lift)
- · 640sq.ft (59.5sq.m)
- · Open Plan Reception Room
- · Smart Integrated Kitchen
- · Modern Bathroom
- · Sold With Vacant Possession
- · Close to Local Amenities
- Walking Distance to St James's Park, Westminster & Victoria Rail/Tube Links