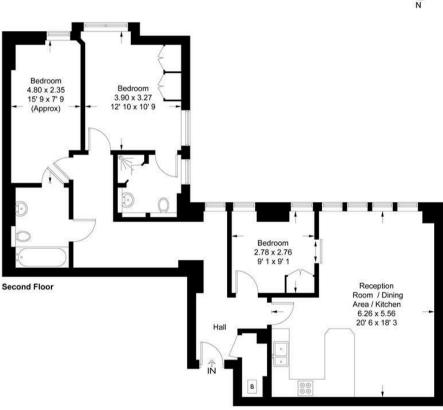

#### **Romney House**

Approximate Gross Internal Area = 1006 sq ft / 93.5 sq m

GARTON JONES

This plan is not to scale and must be used as layout guidance only. All measurements and areas are approximate and should not be relied upon to provide accurate information. This plan must not be relied upon when making property valuations, design considerations or any other such relevant decisions. We accept no responsibility or liability (whether in contract, tort or otherwise) in relation to any loss whatsoever arising from or in connection with any use of this plan or the adequacy, accuracy or completeness of it or any information within it.