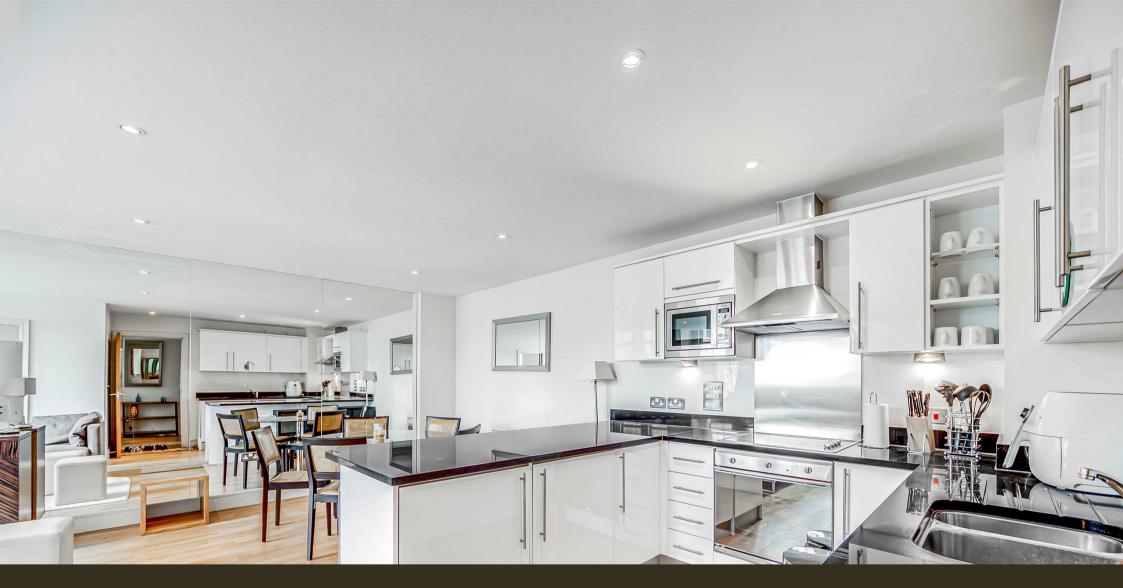

### £1,100,000 Leasehold

We are pleased offer for sale beautifully presented 3 bedroom apartment located in this popular development in Westminster close to the River Thames. The apartments offers lot of natural light throughput ad is sold including all furniture, fixtures and fittings. The living space comprises of a reception room and an open plan integrated kitchen, there are two double bedrooms both benefitting from en-suite bathrooms (one is a Jack and Jill style) and a further 3rd bedroom which would also make a very practical office space. Residents of Romney House benefit from a 24 hour concierge and a gymnasium (\*subject to opening hours & online booking\*) and one secure underground parking space. Marsham Street is extremely convenient for access to many of the renowned local landmarks which include the Houses of Parliament and Westminster Abbey. The local transport links of Victoria Station is nearby providing mainline UK services including the Gatwick Express as well as the underground services of Victoria, Pimlico, St James Park and Westminster. The area has an abundance of amenities and restaurants such as Osteria dell'Angolo, The Cinnamon Club, the Ivy Bar and Grill and Yaatra based in the Old Westminster Fire Station. Just a short walk away is the Chelsea College of Arts and St Johns Smith Square Concert Halls offering a variety of classical musical performances. Garton Jones are based on site so are readily available for viewings.

EPC Rating D (67) Service Charges: £9008 Per Annum Ground Rent: £225 Per Annum Long Leasehold: 981 Years Remaining Council Tax Band G (London Borough of Westminster)

- · 3 Bedroom Apartment
- · 2nd Floor (Lift)
- · 1018 Square Feet
- · Reception Room
- · Open Plan Integrated Kitchen
- · 2 Bathrooms (En-Suite)
- · Sold With Vacant Possession, Including All Furniture & 1 Parking Space
- · 24 Hour Concierge & Residents Gym
- · Close To Local Shops & Restaurants
- · Walking Distance To St James's Park, Westminster & Victoria Transport Links