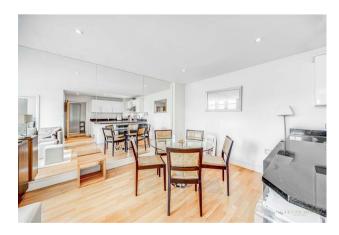

### £1,195,000 Leasehold

We are pleased offer for sale beautifully presented 3 bedroom apartment located in this popular development in Westminster close to the River Thames. The apartments offers lot of natural light throughput ad is sold including all furniture, fixtures and fittings. The living space comprises of a reception room and an open plan integrated kitchen, there are two double bedrooms both benefitting from en-suite bathrooms (one is a jack and jill style) and a further 3rd bedroom which would also make a very practical office space. Residents of Romney House benefit from a 24 hour concierge and a gymnasium (\*subject to opening hours & online booking\*) and one secure underground parking space . Marsham Street is extremely convenient for access to many of the renowned local landmarks which include the Houses of Parliament and Westminster Abbey. The local transport links of Victoria Station is nearby providing mainline UK services including the Gatwick Express as well as the underground services of Victoria, Pimlico, St James Park and Westminster. The area has an abundance of amenities and restaurants such as Osteria dell'Angolo, The Cinnamon Club, the Ivy Bar and Grill and Yaatra based in the Old Westminster Fire Station. Just a short walk away is the Chelsea College of Arts and St Johns Smith Square Concert Halls offering a variety of classical musical performances. Garton Jones are based on site so are readily available for viewings.

EPC Rating D (67)
Service Charges: £9008 Per Annum
Ground Rent: £225 Per Annum
Long Leasehold: 981 Years Remaining
Council Tax Band G (London Borough of Westminster)

- · 3 Bedroom Apartment
- · 2nd Floor (Lift)
- · 1018 Square Feet
- · Reception Room
- · Open Plan Integrated Kitchen
- · 2 Bathrooms (En-Suite)
- · Sold With Vacant Possession, Including All Furniture & 1 Parking Space
- · 24 Hour Concierge & Residents Gym
- · Close To Local Shops & Restaurants
- · Walking Distance To St James's Park, Westminster & Victoria Transport Links