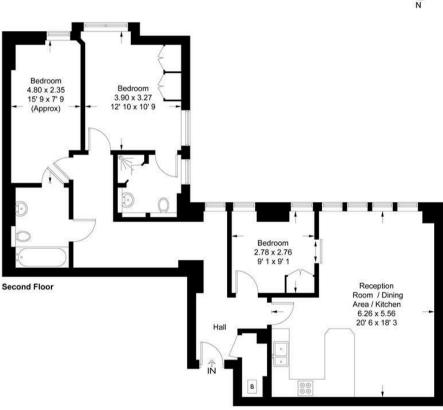

EPC Rating D (67)
Service Charges: £9008 Per Annum
Ground Rent: £225 Per Annum
Long Leasehold: 981 Years Remaining
Council Tax Band G (London Borough of Westminster)

- · 3 Bedroom Apartment
- · 2nd Floor (Lift)
- · 1018 Square Feet
- · Reception Room
- · Open Plan Integrated Kitchen
- · 2 Bathrooms (En-Suite)
- · Sold With Vacant Possession, Including All Furniture & 1 Parking Space
- · 24 Hour Concierge & Residents Gym
- · Close To Local Shops & Restaurants
- · Walking Distance To St James's Park, Westminster & Victoria Transport Links

#### **Romney House**

Approximate Gross Internal Area = 1006 sq ft / 93.5 sq m

GARTON JONES

This plan is not to scale and must be used as layout guidance only. All measurements and areas are approximate and should not be relied upon to provide accurate information. This plan must not be relied upon when making property valuations, design considerations or any other such relevant decisions. We accept no responsibility or liability (whether in contract, tort or otherwise) in relation to any loss whatsoever arising from or in connection with any use of this plan or the adequacy, accuracy or completeness of it or any information within it.