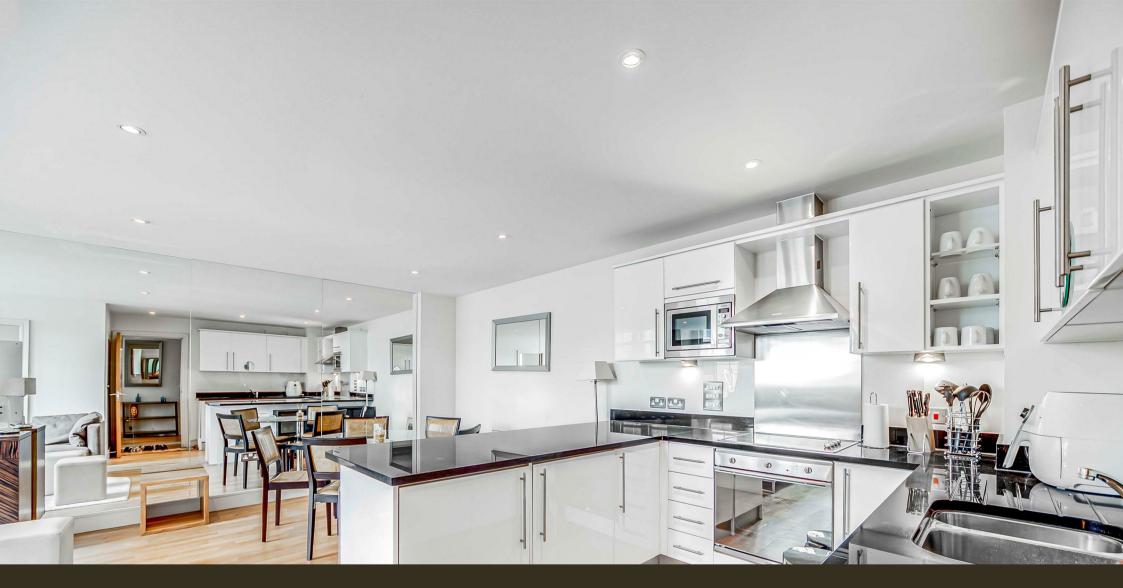

### £1,195,000 Leasehold

We are pleased offer for sale beautifully presented 3 bedroom apartment located in this popular development in Westminster close to the River Thames. The apartments offers lot of natural light throughput ad is sold including all furniture, fixtures and fittings. The living space comprises of a reception room and an open plan integrated kitchen, there are two double bedrooms both benefitting from en-suite bathrooms (one is a jack and jill style) and a further 3rd bedroom which would also make a very practical office space. Residents of Romney House benefit from a 24 hour concierge and a gymnasium (\*subject to opening hours & online booking\*) and one secure underground parking space . Marsham Street is extremely convenient for access to many of the renowned local landmarks which include the Houses of Parliament and Westminster Abbey. The local transport links of Victoria Station is nearby providing mainline UK services including the Gatwick Express as well as the underground services of Victoria, Pimlico, St James Park and Westminster. The area has an abundance of amenities and restaurants such as Osteria dell'Angolo, The Cinnamon Club, the Ivy Bar and Grill and Yaatra based in the Old Westminster Fire Station. Just a short walk away is the Chelsea College of Arts and St Johns Smith Square Concert Halls offering a variety of classical musical performances. Garton Jones are based on site so are readily available for viewings.

EPC Rating D (67)
Service Charges: £9008 Per Annum
Ground Rent: £225 Per Annum
Long Leasehold: 981 Years Remaining
Council Tax Band G (London Borough of Westminster)

- · 3 Bedroom Apartment
- · 2nd Floor (Lift)
- · 1018 Square Feet
- · Reception Room
- · Open Plan Integrated Kitchen
- · 2 Bathrooms (En-Suite)
- · Sold With Vacant Possession, Including All Furniture & 1 Parking Space
- · 24 Hour Concierge & Residents Gym
- · Close To Local Shops & Restaurants
- · Walking Distance To St James's Park, Westminster & Victoria Transport Links