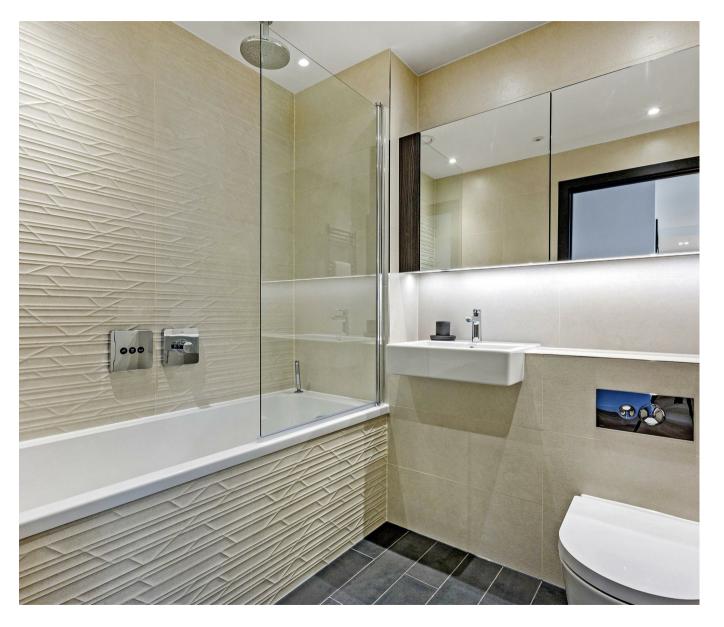

### £999,000 Leasehold

A spacious and well presented 1 bedroom apartment available for sale of approx. 692sq.ft (64.3sq.m) located on the 2nd floor (with lift) of this modern popular development within a stone's throw of the River Thames and Houses of Parliament. The property is sold as seen including a stylish furniture pack and comprises of an open plan reception room with full width floor to ceiling windows accessing a balcony, there is a smart kitchen with Siemens integrated appliances, wood flooring, comfort cooling, a luxury bathroom suite and excellent storage including a utility cupboard housing a washer dryer, two large separate cupboards and fitted wardrobes to the bedroom. You will have a 24 hour concierge service, a gym and also access to a roof garden with spectacular views of the London skyline and taking in iconic landmarks. You will be within easy reach of local amenities including shops and restaurants and the transport links of Victoria, St James's Park and Westminster are all within walking distance.

EPC Rating B (87) Service Charges: £5500 Per Annum Ground Rent: £500 Per Annum Long Leasehold: 999 Years from 2016 Expires 3015 Council Tax Council Band E (London Borough of Westminster)

- · 1 Double Bedroom
- · 692sq.ft (64.3sq.m)
- · 2nd Floor (With Lift)
- · Open Plan Reception Room
- · Modern Kitchen
- · Luxury Bathroom Suite
- · Winter Garden Balcony
- · 24 Hour Concierge, Residents Gym & Roof Garden with Spectacular Views
- Moments from Local Amenities Including Shops & Restaurants