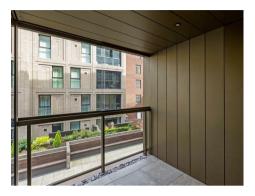

### £999,000 Leasehold

A spacious and well presented 1 bedroom apartment available for sale of approx. 692sq.ft (64.3sq.m) located on the 2nd floor (with lift) of this modern popular development within a stone's throw of the River Thames and Houses of Parliament. The property is sold as seen including a stylish furniture pack and comprises of an open plan reception room with full width floor to ceiling windows accessing a balcony, there is a smart kitchen with Siemens integrated appliances, wood flooring, comfort cooling, a luxury bathroom suite and excellent storage including a utility cupboard housing a washer dryer, two large separate cupboards and fitted wardrobes to the bedroom. You will have a 24 hour concierge service, a gym and also access to a roof garden with spectacular views of the London skyline and taking in iconic landmarks. You will be within easy reach of local amenities including shops and restaurants and the transport links of Victoria, St James's Park and Westminster are all within walking distance.

EPC Rating B (87) Service Charges: £5500 Per Annum Ground Rent: £500 Per Annum Long Leasehold: 999 Years from 2016 Expires 3015 Council Tax Council Band E (London Borough of Westminster)

- · 1 Double Bedroom
- · 692sq.ft (64.3sq.m)
- · 2nd Floor (With Lift)
- · Open Plan Reception Room
- · Modern Kitchen
- · Luxury Bathroom Suite
- · Winter Garden Balcony
- · 24 Hour Concierge, Residents Gym & Roof Garden with Spectacular Views
- Moments from Local Amenities Including Shops & Restaurants