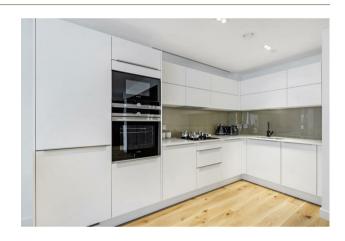

### £999,000 Leasehold

A spacious and well presented 1 bedroom apartment available for sale of approx. 692sq.ft (64.3sq.m) located on the 2nd floor (with lift) of this modern popular development within a stone's throw of the River Thames and Houses of Parliament. The property is sold as seen including a stylish furniture pack and comprises of an open plan reception room with full width floor to ceiling windows accessing a balcony, there is a smart kitchen with Siemens integrated appliances, wood flooring, comfort cooling, a luxury bathroom suite and excellent storage including a utility cupboard housing a washer dryer, two large separate cupboards and fitted wardrobes to the bedroom. You will have a 24 hour concierge service, a gym and also access to a roof garden with spectacular views of the London skyline and taking in iconic landmarks. You will be within easy reach of local amenities including shops and restaurants and the transport links of Victoria, St James's Park and Westminster are all within walking distance.