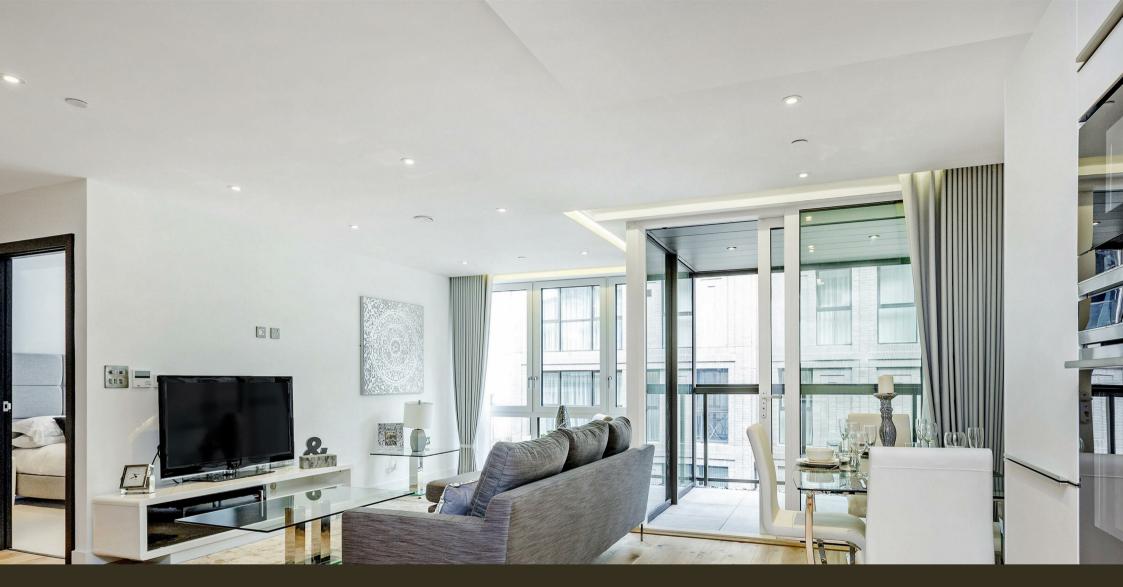

### £999,000 Leasehold

A spacious and well presented 1 bedroom apartment available for sale of approx. 692sq.ft (64.3sq.m) located on the 2nd floor (with lift) of this modern popular development within a stone's throw of the River Thames and Houses of Parliament. The property is sold as seen including a stylish furniture pack and comprises of an open plan reception room with full width floor to ceiling windows accessing a balcony, there is a smart kitchen with Siemens integrated appliances, wood flooring, comfort cooling, a luxury bathroom suite and excellent storage including a utility cupboard housing a washer dryer, two large separate cupboards and fitted wardrobes to the bedroom. You will have a 24 hour concierge service, a gym and also access to a roof garden with spectacular views of the London skyline and taking in iconic landmarks. You will be within easy reach of local amenities including shops and restaurants and the transport links of Victoria, St James's Park and Westminster are all within walking distance.

EPC Rating B (87) Service Charges: £5500 Per Annum Ground Rent: £500 Per Annum Long Leasehold: 999 Years from 2016 Expires 3015 Council Tax Council Band E (London Borough of Westminster)

- · 1 Double Bedroom
- · 692sq.ft (64.3sq.m)
- · 2nd Floor (With Lift)
- · Open Plan Reception Room
- · Modern Kitchen
- · Luxury Bathroom Suite
- · Winter Garden Balcony
- · 24 Hour Concierge, Residents Gym & Roof Garden with Spectacular Views
- Moments from Local Amenities Including Shops & Restaurants