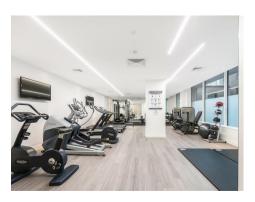

### £999,000 Leasehold

A spacious and well presented 1 bedroom apartment available for sale of approx. 692sq.ft (64.3sq.m) located on the 2nd floor (with lift) of this modern popular development within a stone's throw of the River Thames and Houses of Parliament. The property is sold as seen including a stylish furniture pack and comprises of an open plan reception room with full width floor to ceiling windows accessing a balcony, there is a smart kitchen with Siemens integrated appliances, wood flooring, comfort cooling, a luxury bathroom suite and excellent storage including a utility cupboard housing a washer dryer, two large separate cupboards and fitted wardrobes to the bedroom. You will have a 24 hour concierge service, a gym and also access to a roof garden with spectacular views of the London skyline and taking in iconic landmarks. You will be within easy reach of local amenities including shops and restaurants and the transport links of Victoria, St James's Park and Westminster are all within walking distance.

EPC Rating B (87) Service Charges: £5500 Per Annum Ground Rent: £500 Per Annum Long Leasehold: 999 Years from 2016 Expires 3015 Council Tax Council Band E (London Borough of Westminster)

- · 1 Double Bedroom
- · 692sq.ft (64.3sq.m)
- · 2nd Floor (With Lift)
- · Open Plan Reception Room
- · Modern Kitchen
- · Luxury Bathroom Suite
- · Winter Garden Balcony
- · 24 Hour Concierge, Residents Gym & Roof Garden with Spectacular Views
- Moments from Local Amenities Including Shops & Restaurants