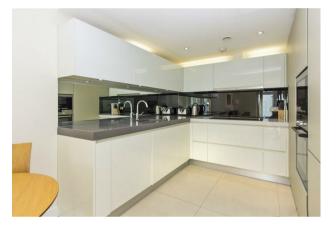

### £630,000 Leasehold

A bright and spacious 2nd floor one bedroom apartment in this outstanding 24 hour portered development. Bezier Apartments is located at the junction of Old Street and City Road and is seconds from Old Street Underground Station (Exit 4) and a short walk in to The City. This property has been finished to a very high standard and boasts an open plan fully fitted kitchen, reception with access to a private full width terrace, double bedroom with fitted wardrobes, contemporary bathroom suite, under floor heating, comfort cooling and good storage. Additionally residents of the development will also have the benefits of a communal terrace with spectacular views of the London skyline as well as access to a gymnasium with sauna and steam room. Whitecross Street Market and a number of trendy cafes, bars and restaurants of Clerkenwell, Old Street and Shoreditch are moments away whilst the flat is just a short walk to Waitrose for shopping and from the world-renowned Barbican Arts Centre with its major art gallery, concert hall, theatres and cinemas as well as the LSO St Luke's music venue which is home to the London Symphony Orchestra. Bezier Apartments is situated just moments from the 'Tech Hub' that surrounds the Old street station area and is on the doorstep of Old Street Station and also just a short stroll from the City and Moorgate station. To the East is Shoreditch with its myriad clubs, bars and trendy eateries, while to the West is Clerkenwell, within easy walking distance.