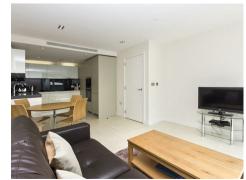

### £630,000 Leasehold

A bright and spacious 2nd floor one bedroom apartment in this outstanding 24 hour portered development. Bezier Apartments is located at the junction of Old Street and City Road and is seconds from Old Street Underground Station (Exit 4) and a short walk in to The City. This property has been finished to a very high standard and boasts an open plan fully fitted kitchen, reception with access to a private full width terrace, double bedroom with fitted wardrobes, contemporary bathroom suite, under floor heating, comfort cooling and good storage. Additionally residents of the development will also have the benefits of a communal terrace with spectacular views of the London skyline as well as access to a gymnasium with sauna and steam room. Whitecross Street Market and a number of trendy cafes, bars and restaurants of Clerkenwell, Old Street and Shoreditch are moments away whilst the flat is just a short walk to Waitrose for shopping and from the world-renowned Barbican Arts Centre with its major art gallery, concert hall, theatres and cinemas as well as the LSO St Luke's music venue which is home to the London Symphony Orchestra. Bezier Apartments is situated just moments from the 'Tech Hub' that surrounds the Old street station area and is on the doorstep of Old Street Station and also just a short stroll from the City and Moorgate station. To the East is Shoreditch with its myriad clubs, bars and trendy eateries, while to the West is Clerkenwell, within easy walking distance.

#### EPC Rating B (81)

Leasehold: 125 years from Jan 2010 (Expiring 2135) Ground Rent : £200 Per Annum Service Charge: £3150 Per Annum Council Tax Band E (London Borough of Islington)

- One Bedroom Apartment
- 487 Sq.Ft (45 Sq.M)
- 2nd Floor (Lift)
- Reception Room
- Open Plan Integrated Kitchen
- Large Private Terrace
- Under Floor Heating
- 24 Hour Porter
- Gymnasium With Steam Room And Sauna
- Moments From Old Street Tube