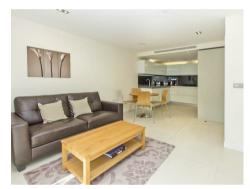

### £630,000 Leasehold

A bright and spacious 2nd floor one bedroom apartment in this outstanding 24 hour portered development. Bezier Apartments is located at the junction of Old Street and City Road and is seconds from Old Street Underground Station (Exit 4) and a short walk in to The City. This property has been finished to a very high standard and boasts an open plan fully fitted kitchen, reception with access to a private full width terrace, double bedroom with fitted wardrobes, contemporary bathroom suite, under floor heating, comfort cooling and good storage. Additionally residents of the development will also have the benefits of a communal terrace with spectacular views of the London skyline as well as access to a gymnasium with sauna and steam room. Whitecross Street Market and a number of trendy cafes, bars and restaurants of Clerkenwell, Old Street and Shoreditch are moments away whilst the flat is just a short walk to Waitrose for shopping and from the world-renowned Barbican Arts Centre with its major art gallery, concert hall, theatres and cinemas as well as the LSO St Luke's music venue which is home to the London Symphony Orchestra. Bezier Apartments is situated just moments from the 'Tech Hub' that surrounds the Old street station area and is on the doorstep of Old Street Station and also just a short stroll from the City and Moorgate station. To the East is Shoreditch with its myriad clubs, bars and trendy eateries, while to the West is Clerkenwell, within easy walking distance.

#### EPC Rating B (81)

Leasehold: 125 years from Jan 2010 (Expiring 2135) Ground Rent : £200 Per Annum Service Charge: £3150 Per Annum Council Tax Band E (London Borough of Islington)

- One Bedroom Apartment
- 487 Sq.Ft (45 Sq.M)
- 2nd Floor (Lift)
- Reception Room
- Open Plan Integrated Kitchen
- Large Private Terrace
- Under Floor Heating
- 24 Hour Porter
- Gymnasium With Steam Room And Sauna
- Moments From Old Street Tube