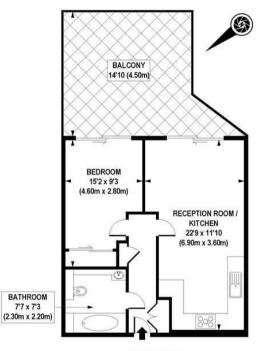

### GARTON JONES.COM

SECOND FLOOR APPROX. GROSS INTERNAL FLOOR AREA 487 sq. ft / 45.23 sq. m

Floorplan is for illustrative purposes only and is not to scale. Every attempt has been made to ensure the accuracy of the floorplan shown, however all measurements, futures, fittings and data shown are an approximate interpretation for illustrative purposes only. Liability for errors, omissions or mis-statement through negligence or otherwise is hereby excluded.