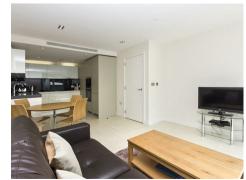

### £675,000 Leasehold

A bright and spacious 2nd floor one bedroom apartment in this outstanding 24 hour portered development. Bezier Apartments is located at the junction of Old Street and City Road and is seconds from Old Street Underground Station (Exit 4) and a short walk in to The City. This property has been finished to a very high standard and boasts an open plan fully fitted kitchen, reception with access to a private full width terrace, double bedroom with fitted wardrobes, contemporary bathroom suite, under floor heating, comfort cooling and good storage. Additionally residents of the development will also have the benefits of a communal terrace with spectacular views of the London skyline as well as access to a gymnasium with sauna and steam room. Whitecross Street Market and a number of trendy cafes, bars and restaurants of Clerkenwell, Old Street and Shoreditch are moments away whilst the flat is just a short walk to Waitrose for shopping and from the world-renowned Barbican Arts Centre with its major art gallery, concert hall, theatres and cinemas as well as the LSO St Luke's music venue which is home to the London Symphony Orchestra. Bezier Apartments is situated just moments from the 'Tech Hub' that surrounds the Old street station area and is on the doorstep of Old Street Station and also just a short stroll from the City and Moorgate station. To the East is Shoreditch with its myriad clubs, bars and trendy eateries, while to the West is Clerkenwell, within easy walking distance.

#### EPC Rating B (81)

Leasehold: 125 years from Jan 2010 (Expiring 2135) Ground Rent : £200 Per Annum Service Charge: £3150 Per Annum Council Tax Band E (London Borough of Islington)

- One Bedroom Apartment
- 487 Sq.Ft (45 Sq.M)
- 2nd Floor (Lift)
- Reception Room
- Open Plan Integrated Kitchen
- Large Private Terrace
- Under Floor Heating
- 24 Hour Porter
- Gymnasium With Steam Room And Sauna
- Moments From Old Street Tube