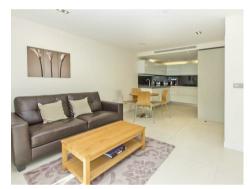

### £675,000 Leasehold

A bright and spacious 2nd floor one bedroom apartment in this outstanding 24 hour portered development. Bezier Apartments is located at the junction of Old Street and City Road and is seconds from Old Street Underground Station (Exit 4) and a short walk in to The City. This property has been finished to a very high standard and boasts an open plan fully fitted kitchen, reception with access to a private full width terrace, double bedroom with fitted wardrobes, contemporary bathroom suite, under floor heating, comfort cooling and good storage. Additionally residents of the development will also have the benefits of a communal terrace with spectacular views of the London skyline as well as access to a gymnasium with sauna and steam room. Whitecross Street Market and a number of trendy cafes, bars and restaurants of Clerkenwell, Old Street and Shoreditch are moments away whilst the flat is just a short walk to Waitrose for shopping and from the world-renowned Barbican Arts Centre with its major art gallery, concert hall, theatres and cinemas as well as the LSO St Luke's music venue which is home to the London Symphony Orchestra. Bezier Apartments is situated just moments from the 'Tech Hub' that surrounds the Old street station area and is on the doorstep of Old Street Station and also just a short stroll from the City and Moorgate station. To the East is Shoreditch with its myriad clubs, bars and trendy eateries, while to the West is Clerkenwell, within easy walking distance.

#### EPC Rating B (81)

Leasehold: 125 years from Jan 2010 (Expiring 2135) Ground Rent : £200 Per Annum Service Charge: £3150 Per Annum Council Tax Band E (London Borough of Islington)

- One Bedroom Apartment
- 487 Sq.Ft (45 Sq.M)
- 2nd Floor (Lift)
- Reception Room
- Open Plan Integrated Kitchen
- Large Private Terrace
- Under Floor Heating
- 24 Hour Porter
- Gymnasium With Steam Room And Sauna
- Moments From Old Street Tube