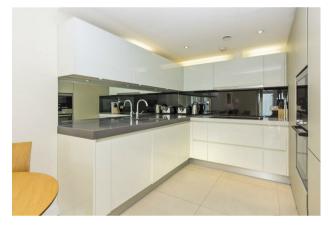

### £675,000 Leasehold

A bright and spacious 2nd floor one bedroom apartment in this outstanding 24 hour portered development. Bezier Apartments is located at the junction of Old Street and City Road and is seconds from Old Street Underground Station (Exit 4) and a short walk in to The City. This property has been finished to a very high standard and boasts an open plan fully fitted kitchen, reception with access to a private full width terrace, double bedroom with fitted wardrobes, contemporary bathroom suite, under floor heating, comfort cooling and good storage. Additionally residents of the development will also have the benefits of a communal terrace with spectacular views of the London skyline as well as access to a gymnasium with sauna and steam room. Whitecross Street Market and a number of trendy cafes, bars and restaurants of Clerkenwell, Old Street and Shoreditch are moments away whilst the flat is just a short walk to Waitrose for shopping and from the world-renowned Barbican Arts Centre with its major art gallery, concert hall, theatres and cinemas as well as the LSO St Luke's music venue which is home to the London Symphony Orchestra. Bezier Apartments is situated just moments from the 'Tech Hub' that surrounds the Old street station area and is on the doorstep of Old Street Station and also just a short stroll from the City and Moorgate station. To the East is Shoreditch with its myriad clubs, bars and trendy eateries, while to the West is Clerkenwell, within easy walking distance.