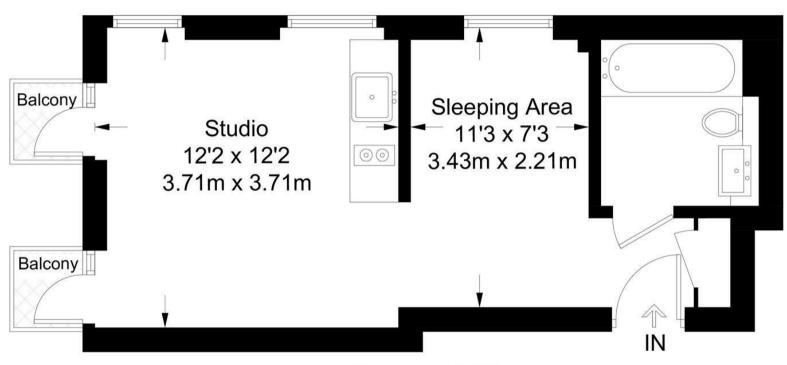

### Churchway

Approximate Gross Internal Area = 300 sq ft / 27.9 sq m

**Second Floor** 

Not to scale, for guidance only and must not be relied upon as a statement of fact.

All measurements and areas are approximate only and have been prepared in accordance with the current edition of the RICS Code of Measuring Practice.