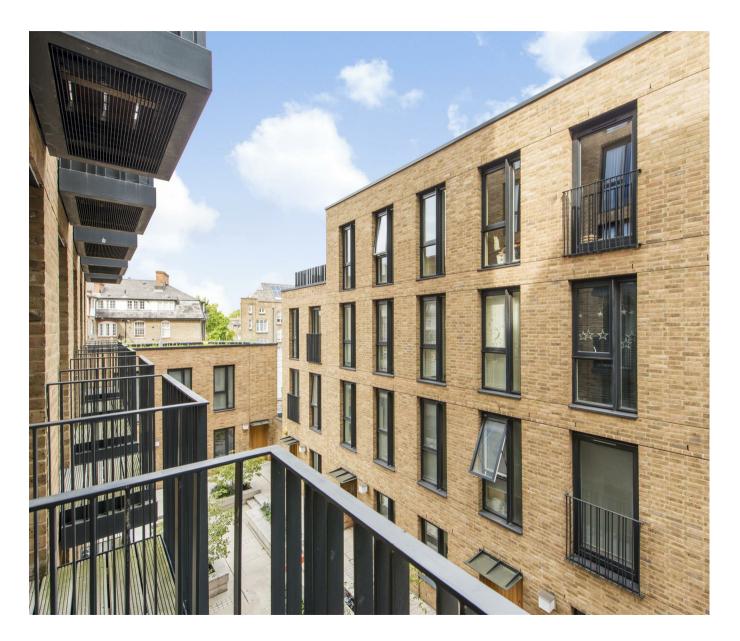

## £450,000 Leasehold

\*\*Cash Buyers Only NO EWS1 \*\* A well presented studio apartment available for sale of approx. 300sq.ft (27.9sq.m) on the 2nd floor (with lift) of this small secure residential development located moments from the excellent transport links of Euston Station. The space in this furnished apartment has been used well and includes a bright dual aspect open plan reception room with access to 2 small balconies with views over a quiet courtyard, there is an integrated kitchen with Smeg appliances, porcelain tiled flooring throughout, fitted wardrobes to the bedroom area, a luxury bathroom suite and a small storage cupboard. The building is also located within easy reach of Kings Cross and St Pancras Stations which is ideal for the Eurostar service and you have many amenities close by.

- · Studio Apartment
- · 2nd Floor
- · Open Plan Living
- · Separate Bedroom with Storage
- · Bathroom Suite
- · 2 Balconies
- Moments From Kings Cross and St Pancras Stations