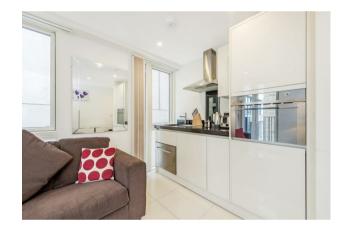

## £450,000 Leasehold

\*\*Cash Buyers Only NO EWS1 \*\* A well presented studio apartment available for sale of approx. 300sq.ft (27.9sq.m) on the 2nd floor (with lift) of this small secure residential development located moments from the excellent transport links of Euston Station. The space in this furnished apartment has been used well and includes a bright dual aspect open plan reception room with access to 2 small balconies with views over a quiet courtyard, there is an integrated kitchen with Smeg appliances, porcelain tiled flooring throughout, fitted wardrobes to the bedroom area, a luxury bathroom suite and a small storage cupboard. The building is also located within easy reach of Kings Cross and St Pancras Stations which is ideal for the Eurostar service and you have many amenities close by.

- · Studio Apartment
- · 2nd Floor
- · Open Plan Living
- · Separate Bedroom with Storage
- · Bathroom Suite
- · 2 Balconies
- Moments From Kings Cross and St Pancras Stations