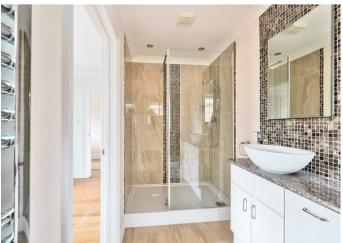

#### **ACCOMMODATION**

Upon entering the home, you're welcomed into an entrance lobby which leads into the entrance hallway, providing a welcoming first impression. To the rear of the bungalow, you'll find the kitchen/diner, a well-equipped space perfect for meal preparation, which flows into the sitting room. This room is a standout feature of the home, generously sized and filled with natural light. Just set off the kitchen is a second reception room. This space could easily be adapted to suit a variety of needs whether as an additional dining area, a cozy reading nook, an occasional bedroom or a study. The main bedroom is located to the right-hand side of the property and has the benefit of an shower en-suite. The remaining two bedrooms have use of a family bathroom, providing ample facilities.