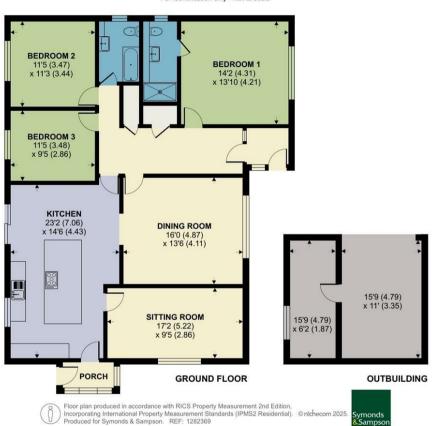

### Mill View Gardens, Willhayes Park, Axminster

Approximate Area = 1536 sq ft / 142.6 sq m Outbuilding = 277 sq ft / 25.7 sq m Total = 1813 sq ft / 168.3 sq m

For identification only - Not to scale

Axm/ACR/7.5.25