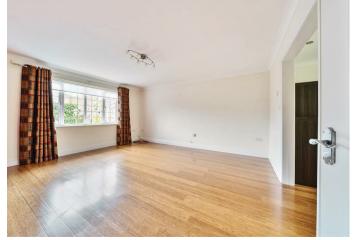

#### **ACCOMMODATION**

Upon entering the home, you're welcomed into an entrance lobby which leads into the entrance hallway, providing a welcoming first impression. To the rear of the bungalow, you'll find the kitchen/diner, a well-equipped space perfect for meal preparation, which flows into the sitting room. This room is a standout feature of the home, generously sized and filled with natural light. Just set off the kitchen is a second reception room. This space could easily be adapted to suit a variety of needs whether as an additional dining area, a cozy reading nook, an occasional bedroom or a study. The main bedroom is located to the right-hand side of the property and has the benefit of an shower en-suite. The remaining two bedrooms have use of a family bathroom, providing ample facilities.