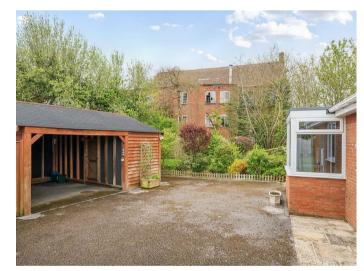

#### **OUTSIDE**

Externally, the property continues to impress with ample parking to the front, ensuring plenty of space for multiple

vehicles. The front and rear gardens are both well-kept, with the rear garden in particular offering a good size that's perfect for outdoor entertaining, whether it's for barbecues, summer gatherings, or simply relaxing in the sun. Through double gates, a timber carport with a workshop connected provides additional practical space for tools, gardening equipment, or other storage needs.