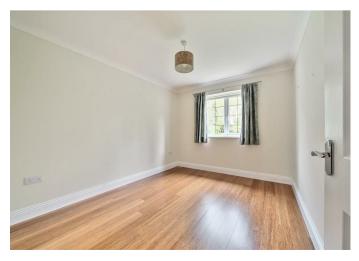

#### **ACCOMMODATION**

Upon entering the home, you're welcomed into an entrance lobby which leads into the entrance hallway, providing a welcoming first impression. To the rear of the bungalow, you'll find the kitchen/diner, a well-equipped space perfect for meal preparation, which flows into the sitting room. This room is a standout feature of the home, generously sized and filled with natural light. Just set off the kitchen is a second reception room. This space could easily be adapted to suit a variety of needs whether as an additional dining area, a cozy reading nook, an occasional bedroom or a study. The main bedroom is located to the right-hand side of the property and has the benefit of an shower en-suite. The remaining two bedrooms have use of a family bathroom, providing ample facilities.