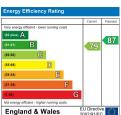

#### MATERIAL INFORMATION

Flood Risk from Rivers & Sea - High, From Surface Water - Very Low