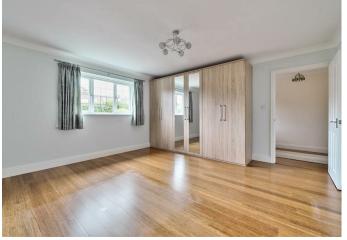

#### **ACCOMMODATION**

Upon entering the home, you're welcomed into an entrance lobby which leads into the entrance hallway, providing a welcoming first impression. To the rear of the bungalow, you'll find the kitchen/diner, a well-equipped space perfect for meal preparation, which flows into the sitting room. This room is a standout feature of the home, generously sized and filled with natural light. Just set off the kitchen is a second reception room. This space could easily be adapted to suit a variety of needs whether as an additional dining area, a cozy reading nook, an occasional bedroom or a study. The main bedroom is located to the right-hand side of the property and has the benefit of an shower en-suite. The remaining two bedrooms have use of a family bathroom, providing ample facilities.