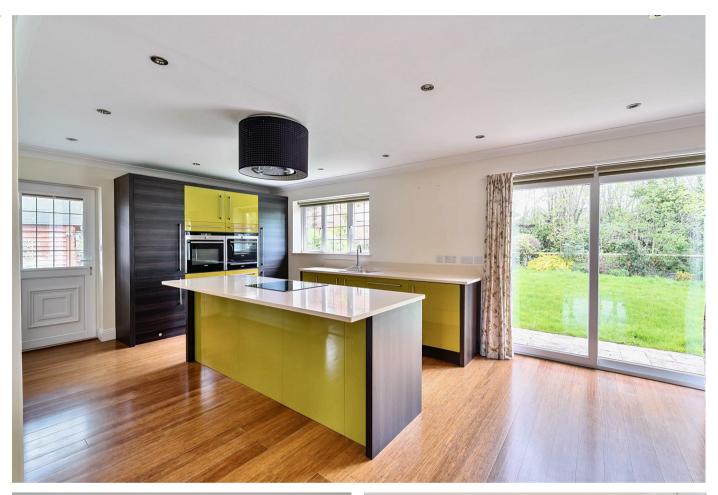

#### **ACCOMMODATION**

Upon entering the home, you're welcomed into an entrance lobby which leads into the entrance hallway, providing a welcoming first impression. To the rear of the bungalow, you'll find the kitchen/diner, a well-equipped space perfect for meal preparation, which flows into the sitting room. This room is a standout feature of the home, generously sized and filled with natural light. Just set off the kitchen is a second reception room. This space could easily be adapted to suit a variety of needs whether as an additional dining area, a cozy reading nook, an occasional bedroom or a study. The main bedroom is located to the right-hand side of the property and has the benefit of an shower en-suite. The remaining two bedrooms have use of a family bathroom, providing ample facilities.