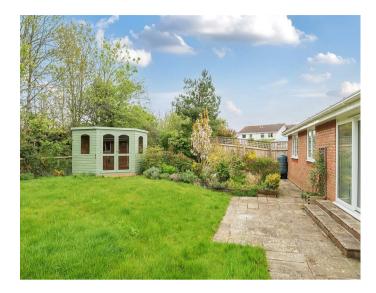

#### **OUTSIDE**

Externally, the property continues to impress with ample parking to the front, ensuring plenty of space for multiple

vehicles. The front and rear gardens are both well-kept, with the rear garden in particular offering a good size that's perfect for outdoor entertaining, whether it's for barbecues, summer gatherings, or simply relaxing in the sun. Through double gates, a timber carport with a workshop connected provides additional practical space for tools, gardening equipment, or other storage needs.