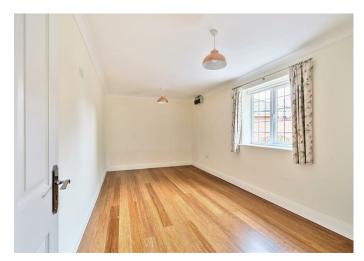

#### **ACCOMMODATION**

Upon entering the home, you're welcomed into an entrance lobby which leads into the entrance hallway, providing a welcoming first impression. To the rear of the bungalow, you'll find the kitchen/diner, a well-equipped space perfect for meal preparation, which flows into the sitting room. This room is a standout feature of the home, generously sized and filled with natural light. Just set off the kitchen is a second reception room. This space could easily be adapted to suit a variety of needs whether as an additional dining area, a cozy reading nook, an occasional bedroom or a study. The main bedroom is located to the right-hand side of the property and has the benefit of an shower en-suite. The remaining two bedrooms have use of a family bathroom, providing ample facilities.