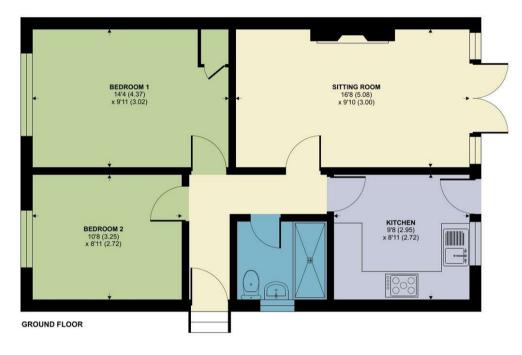

#### **ACCOMMODATION**

The well appointed accommodation has been arranged to make the very most of the views and gardens to the rear. Both the kitchen and sitting room overlook these and have direct access out to the terrace. While both double bedrooms are located to the front elevation, with all accommodation situated off of a central hallway including the loft space which can be assessed via a pull down loft ladder

# The Bungalows, Woodbury Park, Axminster

Approximate Area = 738 sq ft / 68.5 sq m (includes garage) For identification only - Not to scale

Axm/RS/10.4.25

01297 33122

axminster@symondsandsampson.co.uk Symonds & Sampson LLP , Trinity Square, Axminster, Devon EX13 5AW