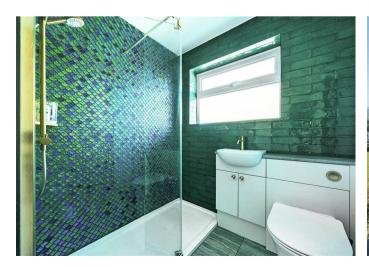

#### THE PROPERTY

This 1980's bungalow has been transformed by the current owner over the past two years and is now full of colour which complements the attractive fixtures; which include a smart anthracite blue kitchen with appliances and beautifully remodelled shower room with peacock tiling and brushed gold fittings. The sitting room is full of natural light with the recent installation of patio doors which really does bring the outside in. The garage has been partially converted and insulated to provide a multi purpose room with light and power.