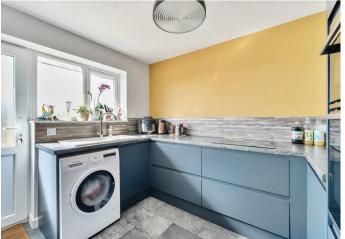

#### THE PROPERTY

This 1980's bungalow has been transformed by the current owner over the past two years and is now full of colour which complements the attractive fixtures; which include a smart anthracite blue kitchen with appliances and beautifully remodelled shower room with peacock tiling and brushed gold fittings. The sitting room is full of natural light with the recent installation of patio doors which really does bring the outside in. The garage has been partially converted and insulated to provide a multi purpose room with light and power.