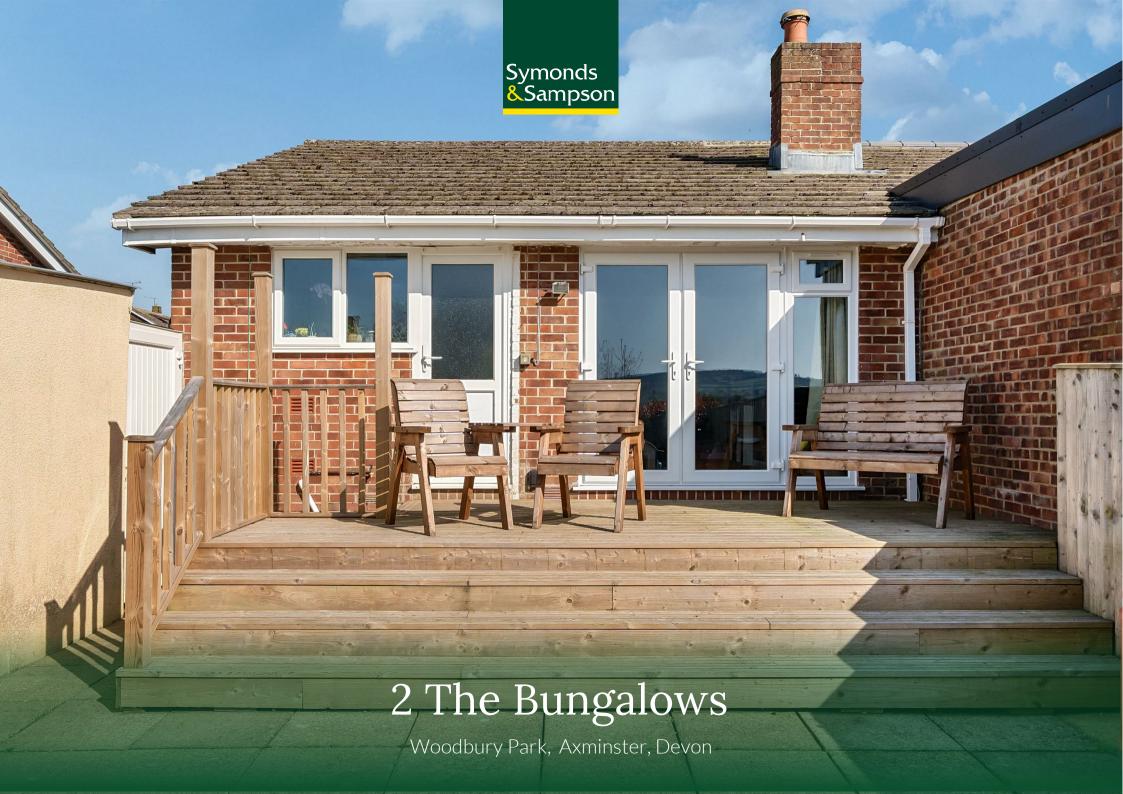

# 2 The Bungalows

Woodbury Park Axminster Devon EX13 5RU

Fabulous two bedroom semi detached bungalow offering excellent views, modern fixtures and fittings and large westerly facing garden

- Two double bedrooms
- Remodelled kitchen
- Smart shower room
- Extensive double glazing
- Gas fired central heating
- Large garden with sun terrace
  - Splendid views
  - Edge of town location

Beyond the bungalow is gated access to the rear garden. The main garden is a delightful established space with a long lawned area with established shrubs. The sun terrace and patio make for the perfect spot to enjoy your surroundings and for those family get togethers. Pedestrian door to garage.