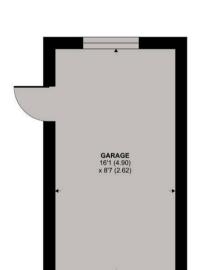

# The Bungalows, Woodbury Park, Axminster

Approximate Area = 738 sq ft / 68.5 sq m (includes garage) For identification only - Not to scale

Axm/RS/10.4.25

01297 33122

axminster@symondsandsampson.co.uk Symonds & Sampson LLP , Trinity Square, Axminster, Devon EX13 5AW