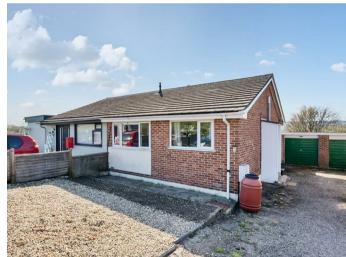

# 2 The Bungalows

Woodbury Park Axminster Devon EX13 5RU

Fabulous two bedroom semi detached bungalow offering excellent views, modern fixtures and fittings and large westerly facing garden

- Two double bedrooms
- Remodelled kitchen
- Smart shower room
- Extensive double glazing
- Gas fired central heating
- Large garden with sun terrace
  - Splendid views
  - Edge of town location

#### THE PROPERTY

This 1980's bungalow has been transformed by the current owner over the past two years and is now full of colour which complements the attractive fixtures; which include a smart anthracite blue kitchen with appliances and beautifully remodelled shower room with peacock tiling and brushed gold fittings. The sitting room is full of natural light with the recent installation of patio doors which really does bring the outside in. The garage has been partially converted and insulated to provide a multi purpose room with light and power.