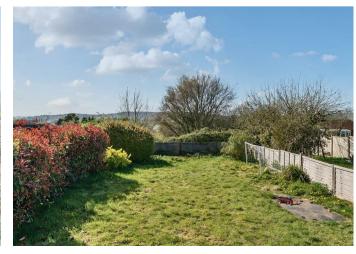

## **OUTSIDE**

The bungalow enjoys a generous plot. To the front of the property is the main driveway which leads down to the bungalow and garage. The remainder of the garden has been laid to shone chippings to provide additional parking.

Beyond the bungalow is gated access to the rear garden. The main garden is a delightful established space with a long lawned area with established shrubs. The sun terrace and patio make for the perfect spot to enjoy your surroundings and for those family get togethers. Pedestrian door to garage.