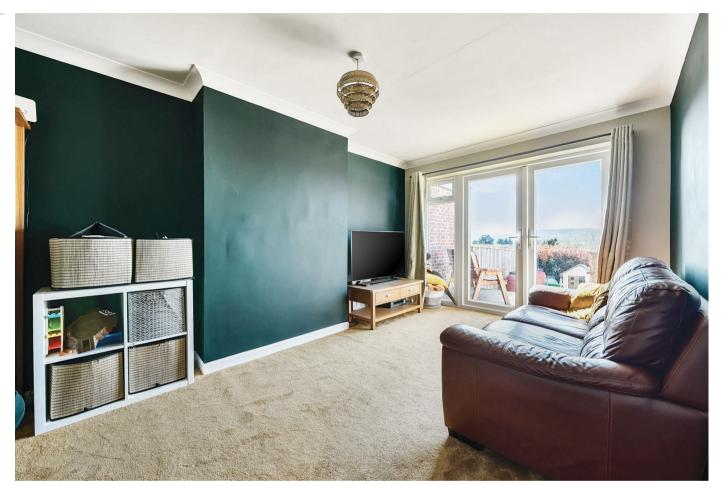

#### THE PROPERTY

This 1980's bungalow has been transformed by the current owner over the past two years and is now full of colour which complements the attractive fixtures; which include a smart anthracite blue kitchen with appliances and beautifully remodelled shower room with peacock tiling and brushed gold fittings. The sitting room is full of natural light with the recent installation of patio doors which really does bring the outside in. The garage has been partially converted and insulated to provide a multi purpose room with light and power.

#### **ACCOMMODATION**

The well appointed accommodation has been arranged to make the very most of the views and gardens to the rear. Both the kitchen and sitting room overlook these and have direct access out to the terrace. While both double bedrooms are located to the front elevation, with all accommodation situated off of a central hallway including the loft space which can be assessed via a pull down loft ladder