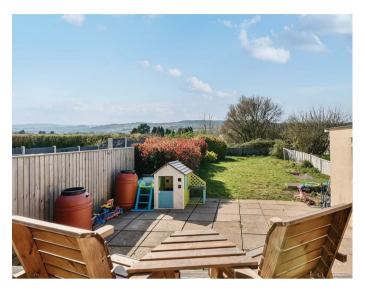

Beyond the bungalow is gated access to the rear garden. The main garden is a delightful established space with a long lawned area with established shrubs. The sun terrace and patio make for the perfect spot to enjoy your surroundings and for those family get togethers. Pedestrian door to garage.