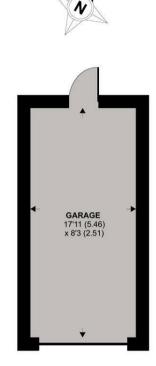

# **OUTSIDE**

The rear garden is wonderful for a growing family. It is laid to lawn with an area of decking which is ideal for relaxing or

entertaining guests and includes an insulated and clad child's timber playhouse which has a climbing wall and rubber matting. A pedestrian door leads into the garage, which has light and power.

# Three Acre Close, Axminster

Approximate Area = 879 sq ft / 81.6 sq m (includes garage)

For identification only - Not to scale

Floor plan produced in accordance with RICS Property Measurement 2nd Edition, Incorporating International Property Measurement Standards (IPMS2 Residential). © ntchecom 2025. Produced for Symonds & Sampson. REF: 1264087