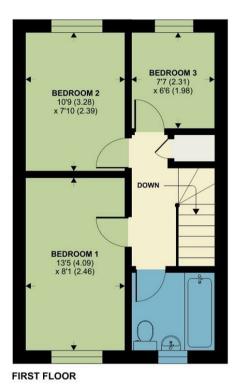

### **ACCOMMODATION**

The property features an entrance hall with a staircase leading to the first-floor accommodation and has the benefit of a downstairs cloakroom located to the rear of the property. The sitting room offers plenty of natural light with the current kitchen having been upgraded with additional units and integrated appliances to include oven, hob, and cooker hood with door leading out to the garden. With three bedrooms upstairs, this property is perfect for families looking for a comfortable home that they can grow in which has been fully fitted with modern UPVC double glazing, mains wired smoke alarms and extensive gas fired central heating.

# Three Acre Close, Axminster

Approximate Area = 879 sq ft / 81.6 sq m (includes garage)

For identification only - Not to scale

Floor plan produced in accordance with RICS Property Measurement 2nd Edition, Incorporating International Property Measurement Standards (IPMS2 Residential). © ntchecom 2025. Produced for Symonds & Sampson. REF: 1264087