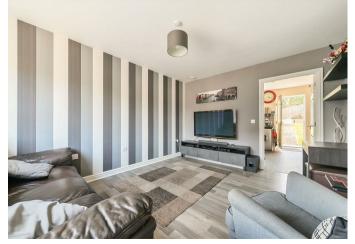

### **ACCOMMODATION**

The property features an entrance hall with a staircase leading to the first-floor accommodation and has the benefit of a downstairs cloakroom located to the rear of the property. The sitting room offers plenty of natural light with the current kitchen having been upgraded with additional units and integrated appliances to include oven, hob, and cooker hood with door leading out to the garden. With three bedrooms upstairs, this property is perfect for families looking for a comfortable home that they can grow in which has been fully fitted with modern UPVC double glazing, mains wired smoke alarms and extensive gas fired central heating.