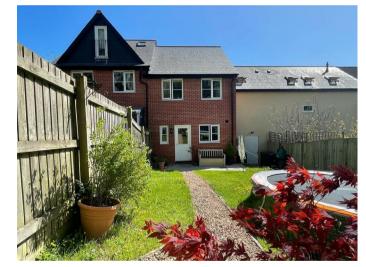

# **OUTSIDE**

The rear garden is wonderful for a growing family. It is laid to lawn with an area of decking which is ideal for relaxing or

entertaining guests and includes an insulated and clad child's timber playhouse which has a climbing wall and rubber matting. A pedestrian door leads into the garage, which has light and power.