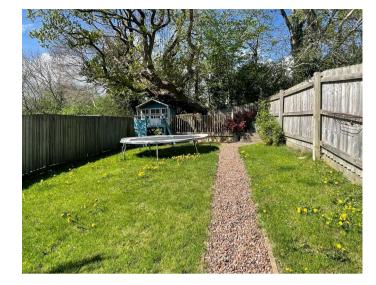

# **OUTSIDE**

The rear garden is wonderful for a growing family. It is laid to lawn with an area of decking which is ideal for relaxing or

entertaining guests and includes an insulated and clad child's timber playhouse which has a climbing wall and rubber matting. A pedestrian door leads into the garage, which has light and power.