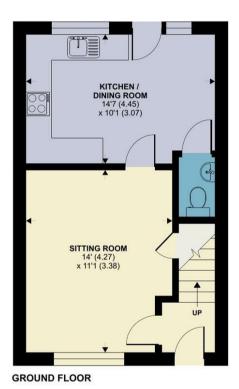

### **ACCOMMODATION**

The property features an entrance hall with a staircase leading to the first-floor accommodation and has the benefit of a downstairs cloakroom located to the rear of the property. The sitting room offers plenty of natural light with the current kitchen having been upgraded with additional units and integrated appliances to include oven, hob, and cooker hood with door leading out to the garden. With three bedrooms upstairs, this property is perfect for families looking for a comfortable home that they can grow in which has been fully fitted with modern UPVC double glazing, mains wired smoke alarms and extensive gas fired central heating.

# Three Acre Close, Axminster

Approximate Area = 879 sq ft / 81.6 sq m (includes garage)

For identification only - Not to scale

Floor plan produced in accordance with RICS Property Measurement 2nd Edition, Incorporating International Property Measurement Standards (IPMS2 Residential). © ntchecom 2025. Produced for Symonds & Sampson. REF: 1264087