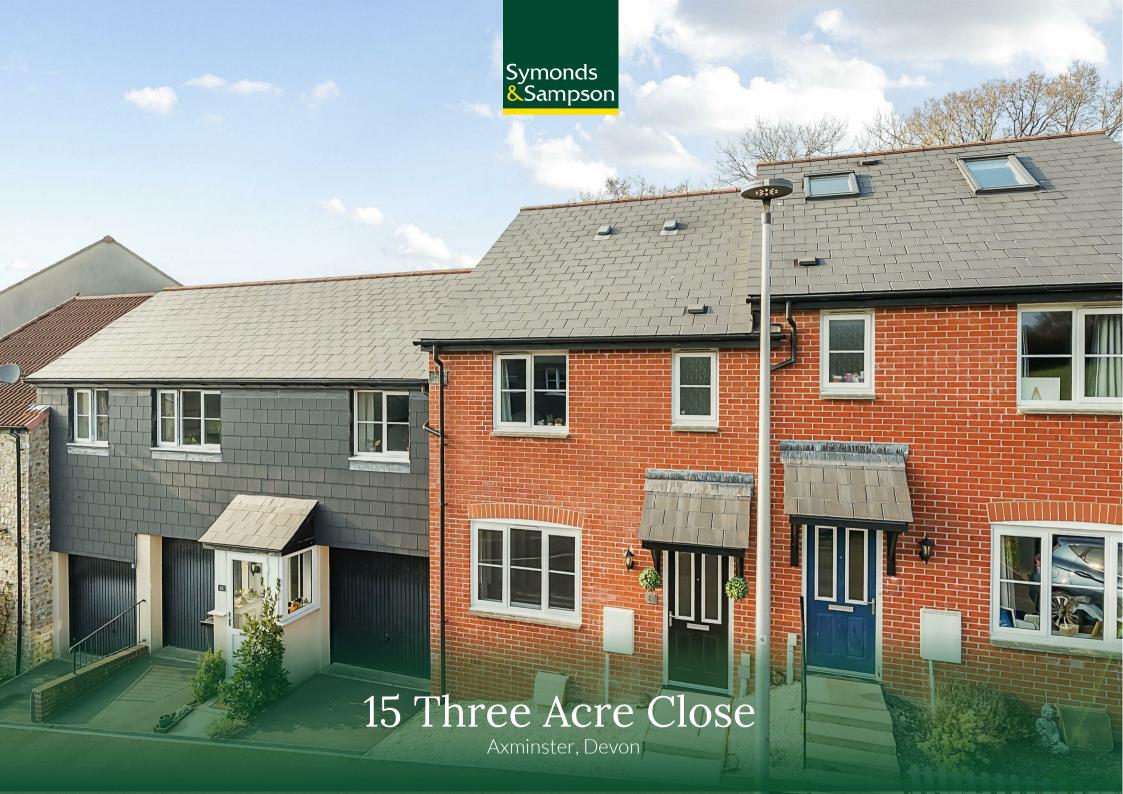

# 15 Three Acre Close

Axminster Devon EX13 5GJ

A superb mid terraced family home with adjacent garage and enclosed rear garden.

- Cloakroom
- Enclosed rear garden
- Timber childs playhouse included
  - Garage & parking

Guide Price £249,950 Freehold

Axminster Sales 01297 33122 axminster@symondsandsampson.co.uk

#### THE PROPERTY

A Charming 3-bedroom house with a spacious garden, located in a popular neighbourhood. This property offers a wonderful opportunity to live in a popular Cul-De-Sac which has convenient access to local schools and amenities. Constructed in 2014 by well-known builder, Wainhomes, this family home is built of brick elevations under a tiled roof. The property has been under the same ownership since its construction.