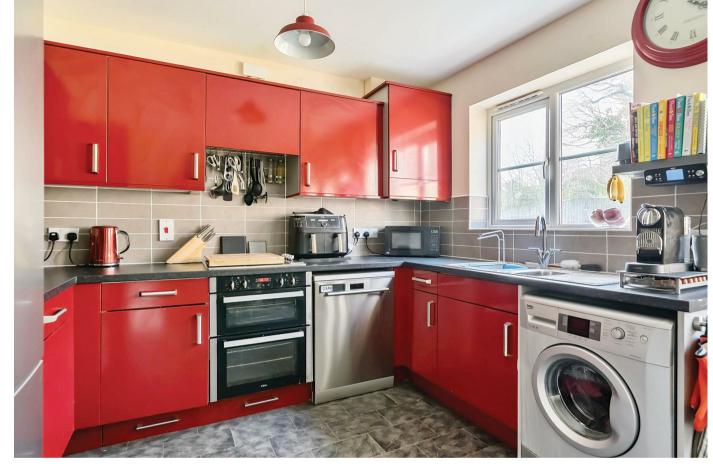

### **ACCOMMODATION**

The property features an entrance hall with a staircase leading to the first-floor accommodation and has the benefit of a downstairs cloakroom located to the rear of the property. The sitting room offers plenty of natural light with the current kitchen having been upgraded with additional units and integrated appliances to include oven, hob, and cooker hood with door leading out to the garden. With three bedrooms upstairs, this property is perfect for families looking for a comfortable home that they can grow in which has been fully fitted with modern UPVC double glazing, mains wired smoke alarms and extensive gas fired central heating.