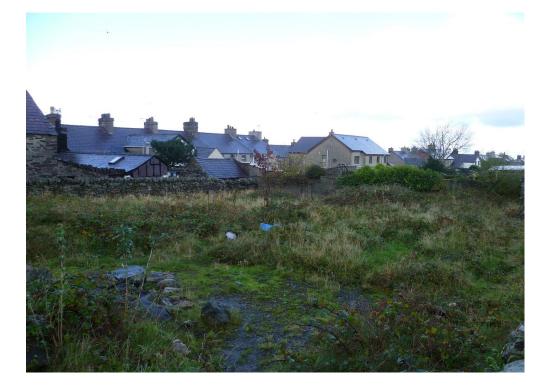

Land Adjacent to Tai Pisgah , Carmel, Gwynedd, LL54 7RL, £50,000

3

HAF JONES & PEGLER An opportunity to purchase a parcel of land adjacent to Tai Pisgai, situated in the village of Carmel.