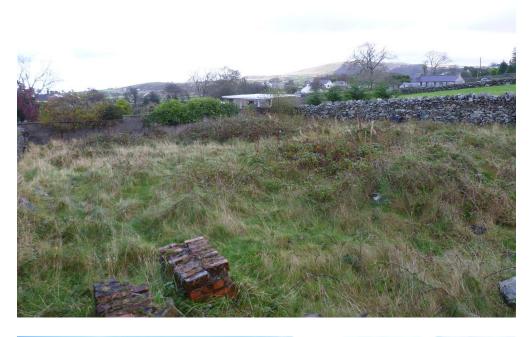

Land Adjacent to Tai Pisgah , Carmel, Gwynedd, LL54 7RL, £50,000

3

HAF JONES & PEGLER An opportunity to purchase a parcel of land adjacent to Tai Pisgai, situated in the village of Carmel.