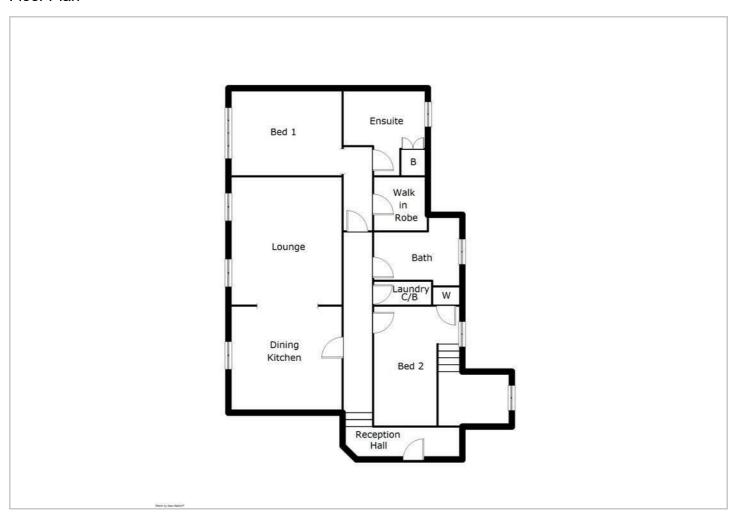

# HUNTERS®

HERE TO GET you THERE



Bird Street Lichfield, WS13 6NP

£1,100 Per Calendar Month





### The Swan Bird Street

Lichfield, WS13 6NP

## £1,100 Per Calendar Month







2 Bedrooms

2 Bathrooms

Kitchen

Tel: 01543 418500









#### Road Map

#### Hybrid Map

#### Terrain Map







#### Floor Plan



#### Viewing

Please contact our Hunters Lichfield Lettings Office on 01543 418500 if you wish to arrange a viewing appointment for this property or require further information.

#### **Energy Efficiency Graph**



These particulars are intended to give a fair and reliable description of the property but no responsibility for any inaccuracy or error can be accepted and do not constitute an offer or contract. We have not tested any services or appliances (including central heating if fitted) referred to in these particulars and the purchasers are advised to satisfy themselves as to the working order and condition. If a property is unoccupied at any time there may be reconnection charges for any switched off/disconnected or drained services or appliances - All measurements are approximate.