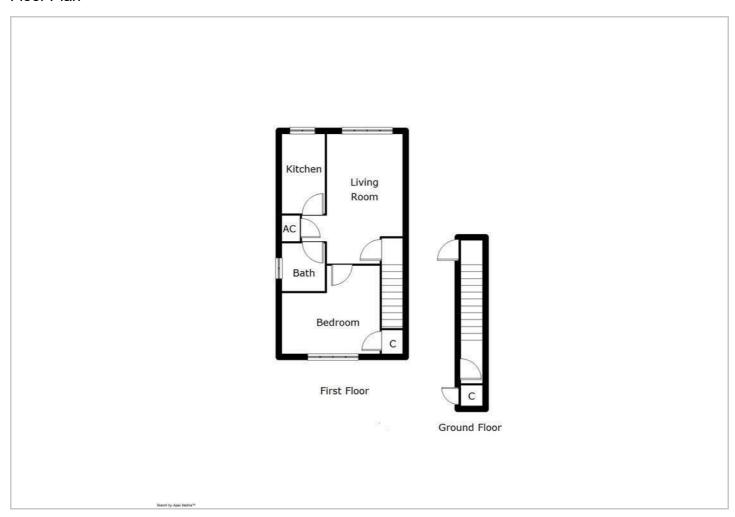

# HUNTERS®

HERE TO GET you THERE



## Maybank Close

Lichfield, WS14 9UJ

£725 Per Calendar Month









Council Tax: A



### 31 Maybank Close

Lichfield, WS14 9UJ

### £725 Per Calendar Month







Bedroom

Bathroom

Tel: 01543 418500



#### Road Map



Map data @2025

#### Hybrid Map



#### Terrain Map



#### Floor Plan



#### Viewing

Please contact our Hunters Lichfield Lettings Office on 01543 418500 if you wish to arrange a viewing appointment for this property or require further information.

#### **Energy Efficiency Graph**



These particulars are intended to give a fair and reliable description of the property but no responsibility for any inaccuracy or error can be accepted and do not constitute an offer or contract. We have not tested any services or appliances (including central heating if fitted) referred to in these particulars and the purchasers are advised to satisfy themselves as to the working order and condition. If a property is unoccupied at any time there may be reconnection charges for any switched off/disconnected or drained services or appliances - All measurements are approximate.