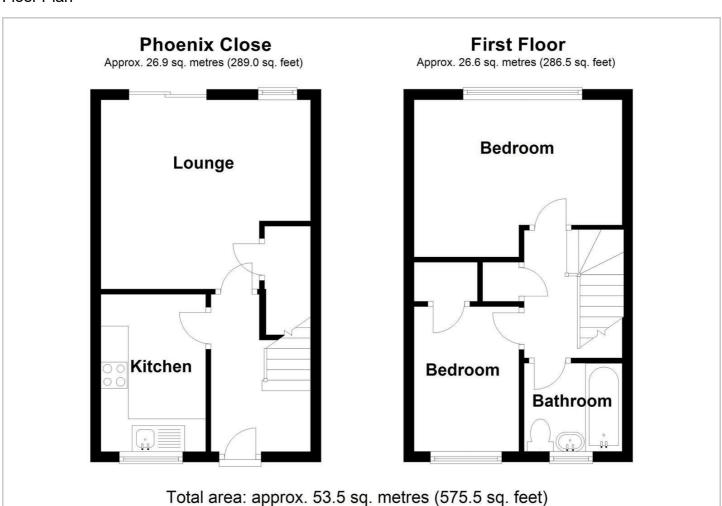

# HUNTERS®

HERE TO GET you THERE



## **Phoenix Close**

Rugeley, WS15 2JY

£850 Per Calendar Month







Council Tax: B



## 20 Phoenix Close

Rugeley, WS15 2JY

## £850 Per Calendar Month







Tel: 01543 418500



#### Road Map Hybrid Map Terrain Map







#### Floor Plan



#### Viewing

Please contact our Hunters Lichfield Lettings Office on 01543 418500 if you wish to arrange a viewing appointment for this property or require further information.

### **Energy Efficiency Graph**



These particulars are intended to give a fair and reliable description of the property but no responsibility for any inaccuracy or error can be accepted and do not constitute an offer or contract. We have not tested any services or appliances (including central heating if fitted) referred to in these particulars and the purchasers are advised to satisfy themselves as to the working order and condition. If a property is unoccupied at any time there may be reconnection charges for any switched off/disconnected or drained services or appliances - All measurements are approximate.