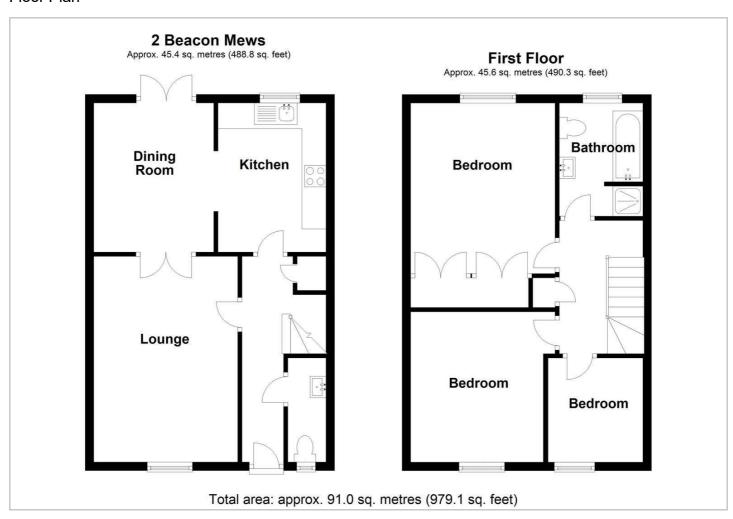

# HUNTERS®

HERE TO GET you THERE



### **Beacon Mews**

Lichfield, WS13 7AH

£1,100 Per Calendar Month







Council Tax: D



## 2 Beacon Mews

Lichfield, WS13 7AH

## £1,100 Per Calendar Month







Tel: 01543 418500









#### Road Map Hybrid Map Terrain Map







#### Floor Plan



#### Viewing

Please contact our Hunters Lichfield Lettings Office on 01543 418500 if you wish to arrange a viewing appointment for this property or require further information.

#### **Energy Efficiency Graph**



These particulars are intended to give a fair and reliable description of the property but no responsibility for any inaccuracy or error can be accepted and do not constitute an offer or contract. We have not tested any services or appliances (including central heating if fitted) referred to in these particulars and the purchasers are advised to satisfy themselves as to the working order and condition. If a property is unoccupied at any time there may be reconnection charges for any switched off/disconnected or drained services or appliances - All measurements are approximate.