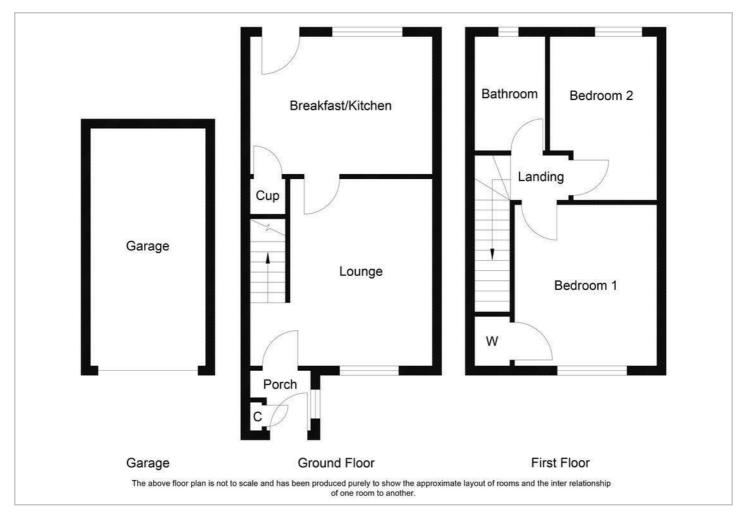

# HUNTERS®

HERE TO GET you THERE



## Netherbridge Avenue

Lichfield, WS14 9UF

£950 Per Calendar Month





Council Tax:



# 36 Netherbridge Avenue

Lichfield, WS14 9UF

### £950 Per Calendar Month







Tel: 01543 418500









#### Road Map Hybrid Map Terrain Map







#### Floor Plan



#### Viewing

Please contact our Hunters Lichfield Lettings Office on 01543 418500 if you wish to arrange a viewing appointment for this property or require further information.

#### **Energy Efficiency Graph**



These particulars are intended to give a fair and reliable description of the property but no responsibility for any inaccuracy or error can be accepted and do not constitute an offer or contract. We have not tested any services or appliances (including central heating if fitted) referred to in these particulars and the purchasers are advised to satisfy themselves as to the working order and condition. If a property is unoccupied at any time there may be reconnection charges for any switched off/disconnected or drained services or appliances - All measurements are approximate.