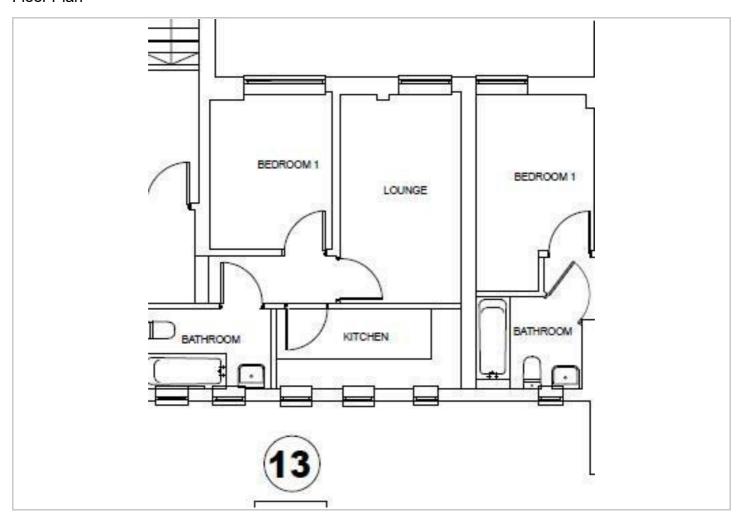

# HUNTERS®

HERE TO GET you THERE



## The Lodge

New Penkridge Road 133 New Penkridge Road,

£725 Per Calendar Month









Council Tax: B



## Apartment 13 The Lodge

New Penkridge Road 133 New Penkridge Road, Cannock, WS11 1HN

### £725 Per Calendar Month







Tel: 01543 418500



#### Road Map Hybrid Map Terrain Map







#### Floor Plan



#### Viewing

Please contact our Hunters Lichfield Lettings Office on 01543 418500 if you wish to arrange a viewing appointment for this property or require further information.

#### **Energy Efficiency Graph**



These particulars are intended to give a fair and reliable description of the property but no responsibility for any inaccuracy or error can be accepted and do not constitute an offer or contract. We have not tested any services or appliances (including central heating if fitted) referred to in these particulars and the purchasers are advised to satisfy themselves as to the working order and condition. If a property is unoccupied at any time there may be reconnection charges for any switched off/disconnected or drained services or appliances - All measurements are approximate.