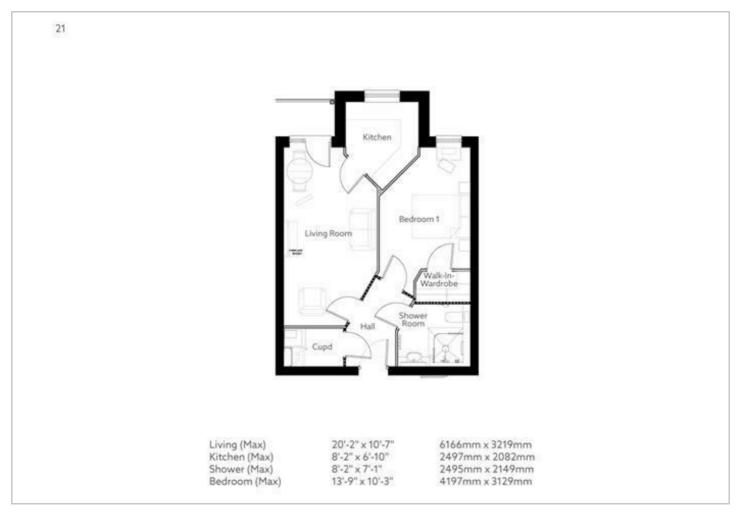

HERE TO GET you there



Rotten Row Lichfield, WS13 6JE

£3,055 Per Month

Council Tax: B



Apt 21 Rotten Row Lichfield, WS13 6JE

## £3,055 Per Month





https://www.hunters.com



## Floor Plan



## Viewing

Please contact our Hunters Lichfield Lettings Office on 01543 418500 if you wish to arrange a viewing appointment for this property or require further information.

## Energy Efficiency Graph



These particulars are intended to give a fair and reliable description of the property but no responsibility for any inaccuracy or error can be accepted and do not constitute an offer or contract. We have not tested any services or appliances (including central heating if fitted) referred to in these particulars and the purchasers are advised to satisfy themselves as to the working order and condition. If a property is unoccupied at any time there may be reconnection charges for any switched off/disconnected or drained services or appliances - All measurements are approximate. **THINK